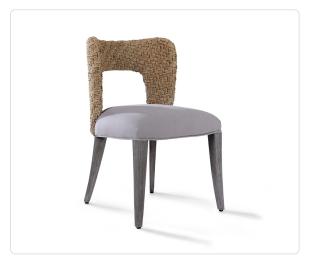

## **Sipura Chair**

SKU bfc13 - spr01

## Product Info

- Product displayed in our suggested finish. Made to order options are available in our wide variety of mahogany colors
- Mahogany wood legs with backrest in hand-woven seagrass to add texture and visual interest
- Materials are suitable for indoor use, only
- Cushions are available in our own premium <u>Giati Elements fabric</u>, in all Sunbrella fabrics or COM

## Product Spec

| Width           | 20.5"     |
|-----------------|-----------|
| Depth           | 23"       |
| Height          | 33"       |
| Seat Height     | 18.5"     |
| СОМ             | 1.5 yards |
| Materials Specs | Mahogany  |
| Outdoor         | No        |