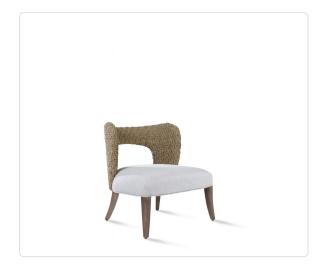

## Sipura Lounge Chair

SKU bfc13 - sprO2

## Product Info

- Product displayed in our suggested finish. Made to order options are available in our wide variety of mahogany colors
- Mahogany wood legs with backrest in hand-woven seagrass to add texture and visual interest
- Materials are suitable for indoor use, only
- Cushions are available in our own premium <u>Giati Elements fabric</u>, in all Sunbrella fabrics or COM