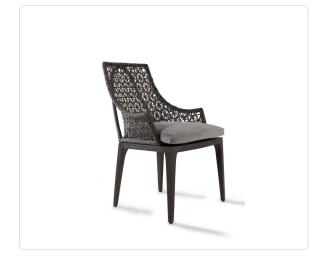

## Gili Dining Chair

## SKU BF18-GIL-11

## Product Info

- Product displayed in our suggested finish. Made to order options are available in our wide variety of mahogany colors
- Mahogany wood surfaces with accents in hand-woven rattan to add texture and visual
  interest
- Materials are suitable for indoor use, only
- Cushions are available in our own premium <u>Giati Elements fabric</u>, in all Sunbrella fabrics or COM