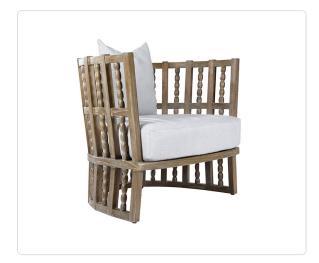

## Noosa Lounge Chair

## Product Info

- Product displayed in our suggested finish. Made to order options are available in our wide variety of mahogany colors
- Sculpted mahogany wood frame
- Materials are suitable for indoor use, only
- Cushions are available in our own premium <u>Giati Elements fabric</u>, in all Sunbrella fabrics or COM
- Throw pillows are available in a variety of shapes and sizes, priced separately
- Includes seat cushion and (1) back pillow measuring 20x26"

## Product Spec

| Width           | 35.5"    |
|-----------------|----------|
| Depth           | 28"      |
| Height          | 30.5"    |
| Seat Height     | 17.5"    |
| СОМ             | 3 yards  |
| Materials Specs | Mahogany |
| Outdoor         | No       |