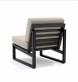

## **Tidal Armless Lounge Chair**

### Product Info

- Product displayed in our suggested finish. Made to order options are available in our wide variety of powder coat colors
- Frame designed in a durable powder coated aluminum
- Cushion set is available in our own premium <u>Giati Elements fabric</u>, in all Sunbrella fabrics or COM. Zippers are corrosion resistant.
- Seat cushion contains our standard outdoor, quick-dry reticulated foam core for efficient drainage and mildew resistance
- Back cushion is an outdoor poly-fiber fill to provide exceptional comfort
- Cushions that follow the frame contour may come non-reversible. Full reversibility may be custom specified. Attachment method will include d-ring or velcro straps
- Throw pillows are available in a variety of shapes and sizes, priced separately
- Our furniture covers are highly recommended to protect furniture from natural outdoor elements and to improve longevity. Learn more about <u>Care and Maintenance</u>

#### **Product Spec**

| Width                | 26"      |
|----------------------|----------|
| Depth                | 30.6"    |
| Height               | 27.5"    |
| Seat Height          | 19.5"    |
| СОМ                  | 4 yards  |
| Materials Specs      | Aluminum |
| Net Weight (approx.) | 35 lbs   |
| Outdoor              | Yes      |