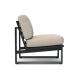

## **Tidal Armless Lounge Chair**

### Product Info

- Product displayed in our suggested finish. Made to order options are available in our wide variety of powder coat colors
- Frame designed in a durable powder coated aluminum
- Cushion set is available in our own premium <u>Giati Elements fabric</u>, in all Sunbrella fabrics or COM. Zippers are corrosion resistant.
- Seat cushion contains our standard outdoor, quick-dry reticulated foam core for efficient drainage and mildew resistance
- Back cushion is an outdoor poly-fiber fill to provide exceptional comfort
- Cushions that follow the frame contour may come non-reversible. Full reversibility may be custom specified. Attachment method will include d-ring or velcro straps
- Throw pillows are available in a variety of shapes and sizes, priced separately
- Our furniture covers are highly recommended to protect furniture from natural outdoor elements and to improve longevity. Learn more about <u>Care and Maintenance</u>

#### **Product Spec**

| Width                | 26"      |
|----------------------|----------|
| Depth                | 30.6"    |
| Height               | 27.5"    |
| Seat Height          | 19.5"    |
| СОМ                  | 4 yards  |
| Materials Specs      | Aluminum |
| Net Weight (approx.) | 35 lbs   |
| Outdoor              | Yes      |