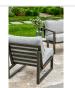

## **Tidal Armless Lounge Chair**

### Product Info

- Product displayed in our suggested finish. Made to order options are available in our wide variety of powder coat colors
- Frame designed in a durable powder coated aluminum
- Cushion set is available in our own premium <u>Giati Elements fabric</u>, in all Sunbrella fabrics or COM. Zippers are corrosion resistant.
- Seat cushion contains our standard outdoor, quick-dry reticulated foam core for efficient drainage and mildew resistance
- Back cushion is an outdoor poly-fiber fill to provide exceptional comfort
- Cushions that follow the frame contour may come non-reversible. Full reversibility may be custom specified. Attachment method will include d-ring or velcro straps
- Throw pillows are available in a variety of shapes and sizes, priced separately
- Our furniture covers are highly recommended to protect furniture from natural outdoor elements and to improve longevity. Learn more about <u>Care and Maintenance</u>