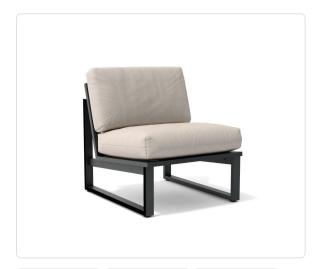

## **Tidal Armless Lounge Chair**

### Product Info

- Product displayed in our suggested finish. Made to order options are available in our wide variety of powder coat colors
- Frame designed in a durable powder coated aluminum
- Cushion set is available in our own premium <u>Giati Elements fabric</u>, in all Sunbrella fabrics or COM. Zippers are corrosion resistant.
- Seat cushion contains our standard outdoor, quick-dry reticulated foam core for efficient drainage and mildew resistance
- Back cushion is an outdoor poly-fiber fill to provide exceptional comfort
- Cushions that follow the frame contour may come non-reversible. Full reversibility may be custom specified. Attachment method will include d-ring or velcro straps
- Throw pillows are available in a variety of shapes and sizes, priced separately
- Our furniture covers are highly recommended to protect furniture from natural outdoor elements and to improve longevity. Learn more about <u>Care and Maintenance</u>

#### **Product Spec**

| Width                | 26"      |
|----------------------|----------|
| Depth                | 30.6"    |
| Height               | 27.5"    |
| Seat Height          | 19.5"    |
| СОМ                  | 4 yards  |
| Materials Specs      | Aluminum |
| Net Weight (approx.) | 35 lbs   |
| Outdoor              | Yes      |