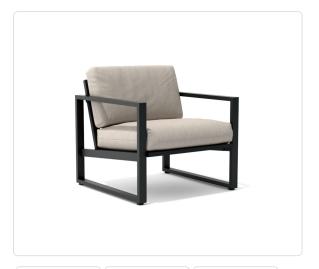

## **Tidal Lounge Chair**

## Product Info

- Product displayed in our suggested finish. Made to order options are available in our wide variety of powder coat colors
- Frame designed in a durable powder coated aluminum
- Cushion set is available in our own premium <u>Giati Elements fabric</u>, in all Sunbrella fabrics or COM. Zippers are corrosion resistant.
- Seat cushion contains our standard outdoor, quick-dry reticulated foam core for efficient drainage and mildew resistance
- Back cushion is an outdoor poly-fiber fill to provide exceptional comfort
- Cushions that follow the frame contour may come non-reversible. Full reversibility may be custom specified. Attachment method will include d-ring or velcro straps
- Throw pillows are available in a variety of shapes and sizes, priced separately
- Our furniture covers are highly recommended to protect furniture from natural outdoor elements and to improve longevity. Learn more about <a href="Care and Maintenance">Care and Maintenance</a>

## **Product Spec**

| Width                | 30"      |
|----------------------|----------|
| Depth                | 30.5"    |
| Height               | 27.5"    |
| Seat Height          | 18.5"    |
| Arm Height           | 23.75 "  |
| СОМ                  | 4 yards  |
| Materials Specs      | Aluminum |
| Outdoor              | Yes      |
| Net Weight (approx.) | 43 lbs   |