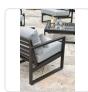

## **Tidal Lounge Chair**

## SKU 5035

## Product Info

- Product displayed in our suggested finish. Made to order options are available in our wide variety of powder coat colors
- Frame designed in a durable powder coated aluminum
- Cushion set is available in our own premium <u>Giati Elements fabric</u>, in all Sunbrella fabrics or COM. Zippers are corrosion resistant.
- Seat cushion contains our standard outdoor, quick-dry reticulated foam core for efficient drainage and mildew resistance
- Back cushion is an outdoor poly-fiber fill to provide exceptional comfort
- Cushions that follow the frame contour may come non-reversible. Full reversibility may be custom specified. Attachment method will include d-ring or velcro straps
- Throw pillows are available in a variety of shapes and sizes, priced separately
- Our furniture covers are highly recommended to protect furniture from natural outdoor elements and to improve longevity. Learn more about <a href="Care and Maintenance">Care and Maintenance</a>

## **Product Spec**

| Width                | 30"      |
|----------------------|----------|
| Depth                | 30.5"    |
| Height               | 27.5"    |
| Seat Height          | 18.5"    |
| Arm Height           | 23.75 "  |
| СОМ                  | 4 yards  |
| Materials Specs      | Aluminum |
| Outdoor              | Yes      |
| Net Weight (approx.) | 43 lbs   |