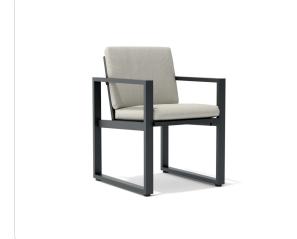

## **Tidal Dining Arm Chair**

## SKU 501

## Product Info

- Product displayed in our suggested finish. Made to order options are available in our wide variety of powder coat colors
- Frame designed in a durable powder coated aluminum
- Cushion set is available in our own premium <u>Giati Elements fabric</u>, in all Sunbrella fabrics or COM. Zippers are corrosion resistant.
- Seat cushion contains our standard outdoor, quick-dry reticulated foam core for efficient drainage and mildew resistance
- Back cushion is an outdoor poly-fiber fill to provide exceptional comfort
- Cushions that follow the frame contour may come non-reversible. Full reversibility may be custom specified. Attachment method will include d-ring or velcro straps
- Throw pillows are available in a variety of shapes and sizes, priced separately
- Our furniture covers are highly recommended to protect furniture from natural outdoor elements and to improve longevity. Learn more about <u>Care and Maintenance</u>

## Product Spec

| Width           | 23"      |
|-----------------|----------|
| Depth           | 26.3"    |
| Height          | 32"      |
| Seat Height     | 19"      |
| Arm Height      | 26.5 "   |
| СОМ             | 2 yards  |
| Materials Specs | Aluminum |
| Outdoor         | Yes      |
| Net Weight      | 22 lbs   |