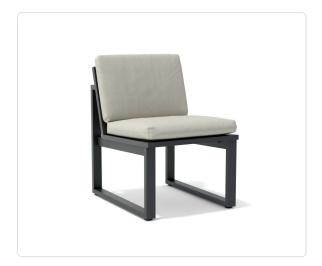

# **Tidal Dining Side Chair**

## Product Info

- Product displayed in our suggested finish. Made to order options are available in our wide variety of powder coat colors
- Frame designed in a durable powder coated aluminum
- Cushion set is available in our own premium <u>Giati Elements fabric</u>, in all Sunbrella fabrics or COM. Zippers are corrosion resistant.
- Seat cushion contains our standard outdoor, quick-dry reticulated foam core for efficient drainage and mildew resistance
- Back cushion is an outdoor poly-fiber fill to provide exceptional comfort
- Cushions that follow the frame contour may come non-reversible. Full reversibility may be custom specified. Attachment method will include d-ring or velcro straps
- Throw pillows are available in a variety of shapes and sizes, priced separately
- Our furniture covers are highly recommended to protect furniture from natural outdoor elements and to improve longevity. Learn more about <a href="Care and Maintenance">Care and Maintenance</a>

## **Product Spec**

| Width                | 21"      |
|----------------------|----------|
| Depth                | 26.6"    |
| Height               | 28.7"    |
| Seat Height          | 19"      |
| СОМ                  | 2 yards  |
| Net Weight (approx.) | 20 lbs   |
| Materials Specs      | Aluminum |
| Outdoor              | Yes      |
|                      |          |