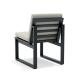

# **Tidal Dining Side Chair**

## Product Info

- Product displayed in our suggested finish. Made to order options are available in our wide variety of powder coat colors
- Frame designed in a durable powder coated aluminum
- Cushion set is available in our own premium <u>Giati Elements fabric</u>, in all Sunbrella fabrics or COM. Zippers are corrosion resistant.
- Seat cushion contains our standard outdoor, quick-dry reticulated foam core for efficient drainage and mildew resistance
- Back cushion is an outdoor poly-fiber fill to provide exceptional comfort
- Cushions that follow the frame contour may come non-reversible. Full reversibility may be custom specified. Attachment method will include d-ring or velcro straps
- Throw pillows are available in a variety of shapes and sizes, priced separately
- Our furniture covers are highly recommended to protect furniture from natural outdoor elements and to improve longevity. Learn more about <a href="Care and Maintenance">Care and Maintenance</a>

## **Product Spec**

| Width                | 21"      |
|----------------------|----------|
| Depth                | 26.6"    |
| Height               | 28.7"    |
| Seat Height          | 19"      |
| СОМ                  | 2 yards  |
| Net Weight (approx.) | 20 lbs   |
| Materials Specs      | Aluminum |
| Outdoor              | Yes      |
|                      |          |