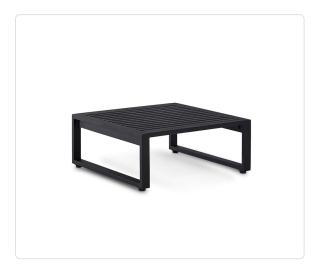

## Tidal Coffee Table (30in)

## SKU 5012

## Product Info

- Product displayed in our suggested finish. Made to order options are available in our wide variety of powder coat colors
- Frame designed in a durable powder coated aluminum
- Our furniture covers are highly recommended to protect furniture from natural outdoor elements and to improve longevity. Learn more about <a href="Care and Maintenance">Care and Maintenance</a>

## Product Spec

| Width                | 30"      |
|----------------------|----------|
| Depth                | 30"      |
| Height               | 12"      |
| Materials Specs      | Aluminum |
| Net Weight (approx.) | 34 lbs   |
| Outdoor              | Yes      |