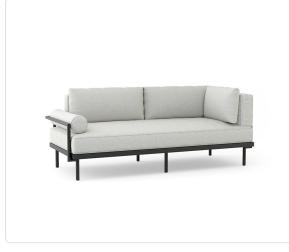

## Avenue RF Corner Sofa with Bolster

## SKU 6062

## Product Info

The Avenue sofa was born out of the need for an impactful, flexible lounge seating option that could transform to meet the ever fluctuating demands of highly active, social indoor/outdoor environments. Designed by Avenue Interior Design.

• Frame in Walters Outdoor Powder Coated Aluminum offering.

• Cushion set is available in all Sunbrella fabrics or COM.

• Furniture Cover is available.

Product Spec

| Width           | 9O"        |
|-----------------|------------|
| Depth           | 40"        |
| Height          | 32"        |
| Seat Height     | 17"        |
| Arm Height      | 24 "       |
| СОМ             | 21.5 yards |
| Materials Specs | Aluminum   |
| Outdoor         | Yes        |