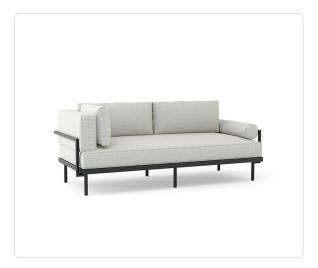

# Avenue LF Corner Sofa with Bolster

## Product Info

The Avenue sofa was born out of the need for an impactful, flexible lounge seating option that could transform to meet the ever fluctuating demands of highly active, social indoor/outdoor environments. Designed by Avenue Interior Design.

- Frame in Walters Outdoor Powder Coated Aluminum offering.
- Cushion set is available in all Sunbrella fabrics or COM.
- Furniture Cover is available.

### Product Spec

| Width           | 90"        |
|-----------------|------------|
| Depth           | 40"        |
| Height          | 32"        |
| Seat Height     | 17"        |
| Arm Height      | 24 "       |
| СОМ             | 21.5 yards |
| Materials Specs | Aluminum   |
| Outdoor         | Yes        |