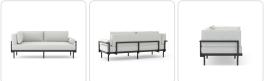

# Avenue LF Corner Sofa with Bolster

## Product Info

The Avenue sofa was born out of the need for an impactful, flexible lounge seating option that could transform to meet the ever fluctuating demands of highly active, social indoor/outdoor environments. Designed by Avenue Interior Design.

- Frame in Walters Outdoor Powder Coated Aluminum offering.
- Cushion set is available in all Sunbrella fabrics or COM.
- Furniture Cover is available.

### Product Spec

| Width           | 90"        |
|-----------------|------------|
| Depth           | 40"        |
| Height          | 32"        |
| Seat Height     | 17"        |
| Arm Height      | 24 "       |
| СОМ             | 21.5 yards |
| Materials Specs | Aluminum   |
| Outdoor         | Yes        |