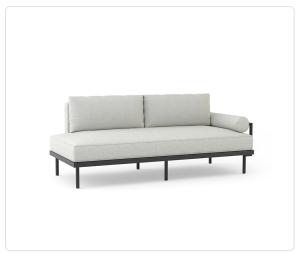

# Avenue RF Sofa with One Bolster

## Product Info

The Avenue sofa was born out of the need for an impactful, flexible lounge seating option that could transform to meet the ever fluctuating demands of highly active, social indoor/outdoor environments. Designed by Avenue Interior Design.

- Frame in Walters Outdoor Powder Coated Aluminum offering.
- Cushion set is available in all Sunbrella fabrics or COM.
- Furniture Cover is available.