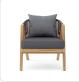

# **Arbor Dining Chair**

## Product Info

- Product displayed in our suggested finish. Made to order options are available in our wide variety of teak and rope colors
- Frame designed using premium sourced teak from Indonesia. Unfinished Teak will weather naturally and change color over time due to exterior elements. Review our Teak Care and Maintenance for more information
- Rope is engineered with strong UV, mold and stain resistance
- Cushion set is available in our own premium <u>Giati Elements fabric</u>, in all Sunbrella fabrics or COM. Zippers are corrosion resistant
- Seat cushion contains our standard outdoor, quick-dry reticulated foam core for efficient drainage and mildew resistance
- Back cushion is an outdoor poly-fiber fill to provide exceptional comfort
- Cushions that follow the frame contour may come non-reversible. Full reversibility may be custom specified. Attachment method will include d-ring or velcro straps
- Our furniture covers are highly recommended to protect furniture from natural outdoor elements and to improve longevity. Learn more about <u>Care and Maintenance</u>

## Product Spec

| Width           | 26.75"  |
|-----------------|---------|
| Depth           | 29.5"   |
| Height          | 29.5"   |
| Seat Height     | 18"     |
| Arm Height      | 25.75 " |
| СОМ             | 3 yards |
| Materials Specs | Rope    |
| Outdoor         | Yes     |