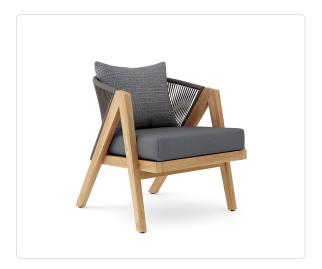

# **Arbor Dining Chair**

## Product Info

- Product displayed in our suggested finish. Made to order options are available in our wide variety of teak and rope colors
- Frame designed using premium sourced teak from Indonesia. Unfinished Teak will weather naturally and change color over time due to exterior elements. Review our Teak Care and Maintenance for more information
- Rope is engineered with strong UV, mold and stain resistance
- Cushion set is available in our own premium <u>Giati Elements fabric</u>, in all Sunbrella fabrics or COM. Zippers are corrosion resistant
- Seat cushion contains our standard outdoor, quick-dry reticulated foam core for efficient drainage and mildew resistance
- Back cushion is an outdoor poly-fiber fill to provide exceptional comfort
- Cushions that follow the frame contour may come non-reversible. Full reversibility may be custom specified. Attachment method will include d-ring or velcro straps
- Our furniture covers are highly recommended to protect furniture from natural outdoor elements and to improve longevity. Learn more about <u>Care and Maintenance</u>

## Product Spec

| Width           | 26.75"  |
|-----------------|---------|
| Depth           | 29.5"   |
| Height          | 29.5"   |
| Seat Height     | 18"     |
| Arm Height      | 25.75 " |
| СОМ             | 3 yards |
| Materials Specs | Rope    |
| Outdoor         | Yes     |