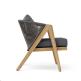

# **Arbor Dining Chair**

## Product Info

- Product displayed in our suggested finish. Made to order options are available in our wide variety of teak and rope colors
- Frame designed using premium sourced teak from Indonesia. Unfinished Teak will weather naturally and change color over time due to exterior elements. Review our Teak Care and Maintenance for more information
- Rope is engineered with strong UV, mold and stain resistance
- Cushion set is available in our own premium <u>Giati Elements fabric</u>, in all Sunbrella fabrics or COM. Zippers are corrosion resistant
- Seat cushion contains our standard outdoor, quick-dry reticulated foam core for efficient drainage and mildew resistance
- Back cushion is an outdoor poly-fiber fill to provide exceptional comfort
- Cushions that follow the frame contour may come non-reversible. Full reversibility may be custom specified. Attachment method will include d-ring or velcro straps
- Our furniture covers are highly recommended to protect furniture from natural outdoor elements and to improve longevity. Learn more about <u>Care and Maintenance</u>

## Product Spec

| Width           | 26.75"  |
|-----------------|---------|
| Depth           | 29.5"   |
| Height          | 29.5"   |
| Seat Height     | 18"     |
| Arm Height      | 25.75 " |
| СОМ             | 3 yards |
| Materials Specs | Rope    |
| Outdoor         | Yes     |