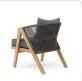

# **Arbor Dining Chair**

## Product Info

- Product displayed in our suggested finish. Made to order options are available in our wide variety of teak and rope colors
- Frame designed using premium sourced teak from Indonesia. Unfinished Teak will weather naturally and change color over time due to exterior elements. Review our Teak Care and Maintenance for more information
- Rope is engineered with strong UV, mold and stain resistance
- Cushion set is available in our own premium <u>Giati Elements fabric</u>, in all Sunbrella fabrics or COM. Zippers are corrosion resistant
- Seat cushion contains our standard outdoor, quick-dry reticulated foam core for efficient drainage and mildew resistance
- Back cushion is an outdoor poly-fiber fill to provide exceptional comfort
- Cushions that follow the frame contour may come non-reversible. Full reversibility may be custom specified. Attachment method will include d-ring or velcro straps
- Our furniture covers are highly recommended to protect furniture from natural outdoor elements and to improve longevity. Learn more about <u>Care and Maintenance</u>

## Product Spec

| Width           | 26.75"  |
|-----------------|---------|
| Depth           | 29.5"   |
| Height          | 29.5"   |
| Seat Height     | 18"     |
| Arm Height      | 25.75 " |
| СОМ             | 3 yards |
| Materials Specs | Rope    |
| Outdoor         | Yes     |