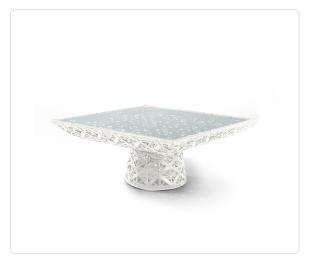

# Reverie Square Coffee Table (32in)

#### Product Info

- Product displayed in our suggested finish. Made to order options are available in our wide variety of powder coat and outdoor rattan colors
- Frame designed in a durable powder coated aluminum and wrapped in an all-weather outdoor rattan
- Our furniture covers are highly recommended to protect furniture from natural outdoor elements and to improve longevity. Learn more about <u>Care and Maintenance</u>

## Product Spec

| Width           | 31.5"              |
|-----------------|--------------------|
| Depth           | 31.5"              |
| Height          | 13.8"              |
| Materials Specs | All-Weather Wicker |
| Outdoor         | Yes                |