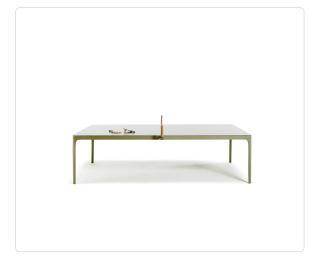

## Product Info

Made with an aluminum frame and ceramic stone top, the Play Dining / Ping-Pong Table comes with a net to play with and side rods made of natural teak, making the table versatile and above all, fun.

- Frame in Matte, Textured Olive Green Powder Coated Aluminum.
- Top in Piombo Silk Ceramic.
- Optional: Pingpong Kit (2 teak brackets, 1 net, 2 rackets and 2 balls)

• Rain Cover is available.