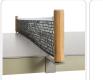

## Product Info

Made with an aluminum frame and ceramic stone top, the Play Dining / Ping-Pong Table comes with a net to play with and side rods made of natural teak, making the table versatile and above all, fun.

- Frame in Matte, Textured Olive Green Powder Coated Aluminum.
- Top in Piombo Silk Ceramic.
- Optional: Pingpong Kit (2 teak brackets, 1 net, 2 rackets and 2 balls)

• Rain Cover is available.