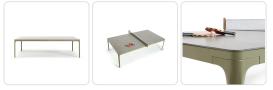

## Product Info

Made with an aluminum frame and ceramic stone top, the Play Dining / Ping-Pong Table comes with a net to play with and side rods made of natural teak, making the table versatile and above all, fun.

- Frame in Matte, Textured Olive Green Powder Coated Aluminum.
- Top in Piombo Silk Ceramic.
- Optional: Pingpong Kit (2 teak brackets, 1 net, 2 rackets and 2 balls)

• Rain Cover is available.