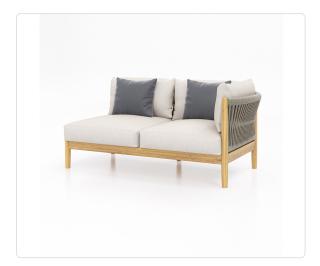

# Georgica RF 2-Seat Sofa

# SKU 9062

# Product Info

- Product displayed in our suggested finish. Made to order options are available in our wide variety of teak colors
- Frame designed using premium sourced teak from Indonesia. Unfinished Teak will
  weather naturally and change color over time due to exterior elements. Review our Teak
  Care and Maintenance for more information
- Cushion set is available in our own premium <u>Giati Elements fabric</u>, in all Sunbrella fabrics or COM. Zippers are corrosion resistant.
- Seat cushion contains our standard outdoor, quick-dry reticulated foam core for efficient drainage and mildew resistance
- Back cushion is an outdoor poly-fiber fill to provide exceptional comfort
- Cushions that follow the frame contour may come non-reversible. Full reversibility may be custom specified. Attachment method will include d-ring or velcro straps
- Throw pillows are available in a variety of shapes and sizes, priced separately
- Our furniture covers are highly recommended to protect furniture from natural outdoor elements and to improve longevity. Learn more about <u>Care and Maintenance</u>

# Product Spec

| 63.5"   |
|---------|
| 34.5"   |
| 27"     |
| 16.5"   |
| 6 yards |
| Rope    |
| 85 lbs  |
| Yes     |
|         |