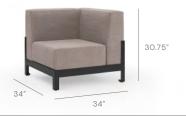

Introducing More Comfort designed by

# CLODAGH





More Comfort by Clodagh for Walters





Walters combines stainless steel, wood and upholstered cushions manufactured to be low maintenance, sturdy and easily cleaned. The collection includes modular sectionals and standalone pieces. With clean lines and classic proportions, the pieces also can easily mix and match with other furniture.



# Collection

# Overview

Lounge Chair

2203



3-Seater Sofa 2205



### Right Elements 2-seater with arm



Left Elements 2-seater with arm



## **Right Elements Chaise**



### Left Elements Chaise

22067



### **Right Corner Unit**



### **Left Corner Unit**



Ottoman

2204



Large Coffee Table

22012-52



Dining Side Chair

2202



Daybed



**Coffee Table Infill** 

22011-26



Dining Armchair

2201



## **Diagonal Coffee Table** Ottoman Combo

2204-D



# **Coffee Table Corner Infill**

22011-34



# **Dining Table**

22010



# Walters"

Walters understands longevity, both in the furniture we craft and in the relationships we build with our clients. As the fourth generation, one thing remains the same: The integrity found in each piece we build, making the brand synonymous with the highest standards in outdoor furniture. We have always had a passion for wicker, rattan, bamboo, seagrass, water hyacinth, abaca rope and woven leather, and constantly innovate with new and exciting materials.

### Please contact

New York Showroom D&D Buildi