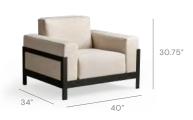

Introducing More Comfort designed by

# CLODAGH





More Comfort by Clodagh for Walters





Walters combines stainless steel, wood and upholstered cushions manufactured to be low maintenance, sturdy and easily cleaned. The collection includes modular sectionals and standalone pieces. With clean lines and classic proportions, the pieces also can easily mix and match with other furniture.



# Collection

# Overview

Lounge Chair

2203



3-Seater Sofa 2205



### Right Elements 2-seater with arm



Left Elements 2-seater with arm



## **Right Elements Chaise**



### Left Elements Chaise

22067



### **Right Corner Unit**



### **Left Corner Unit**



Ottoman

2204



Large Coffee Table

22012-52



Dining Side Chair

2202



Daybed



**Coffee Table Infill** 

22011-26



Dining Armchair

2201



## **Diagonal Coffee Table** Ottoman Combo

2204-D



# **Coffee Table Corner Infill**

22011-34



# **Dining Table**

22010



# Walters"

Walters understands longevity, both in the furniture we craft and in the relationships we build with our clients. As the fourth generation, one thing remains the same: The integrity found in each piece we build, making the brand synonymous with the highest standards in outdoor furniture