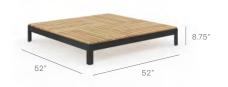

### **Left Corner Unit**

Ottoman

2204

Large Coffee Table

22012-52

Dining Side Chair

2202

Daybed