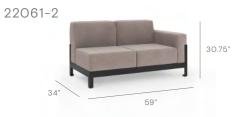

Introducing More Comfort designed by

# CLODAGH





More Comfort by Clodagh for Walters





Walters combines stainless steel, wood and upholstered cushions manufactured to be low maintenance, sturdy and easily cleaned. The collection includes modular sectionals and standalone pieces. With clean lines and classic proportions, the pieces also can easily mix and match with other furniture.



# Collection

# Overview

Lounge Chair

2203



3-Seater Sofa 2205



### Right Elements 2-seater with arm



Left Elements 2-seater with arm



## **Right Elements Chaise**



### Left Elements Chaise

22067



### **Right Corner Unit**



### **Left Corner Unit**



Ottoman

2204



Large Coffee Table

22012-52



Dining Side Chair

2202



Daybed



**Coffee Table Infill** 

22011-26



Dining Armchair

2201



## **Diagonal Coffee Table** Ottoman Combo

2204-D



# **Coffee Table Corner Infill**

22011-34



# **Dining Table**

22010



# Walters"

Walters understands longevity, both in the furniture we craft and in the relationships we build with our clients. As the fourth generation, one thing remains the same: The integrity found in each piece we build, making the brand synonymous with the highest standards in outdoor furniture. We have always had a passion for wicker, rattan, bamboo, seagrass, water hyacinth, abaca rope a