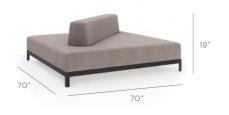

Introducing More Comfort designed by

# CLODAGH





More Comfort by Clodagh for Walters





Walters combines stainless steel, wood and upholstered cushions manufactured to be low maintenance, sturdy and easily cleaned. The collection includes modular sectionals and standalone pieces. With clean lines and classic proportions, the pieces also can easily mix and match with other furniture.



# Collection

# Overview

Lounge Chair

2203



3-Seater Sofa 2205



### Right Elements 2-seater with arm



Left Elements 2-seater with arm



## **Right Elements Chaise**



### Left Elements Chaise

22067



### **Right Corner Unit**



### **Left Corner Unit**



Ottoman

2204



Large Coffee Table

22012-52



Dining Side Chair

2202



Daybed



**Coffee Table Infill** 

22011-26



Dining Armchair

2201



## **Diagonal Coffee Table** Ottoman Combo

2204-D



# **Coffee Table Corner Infill**

22011-34



# **Dining Table**

22010



# Walters"

Walters understands longevity, both in the furniture we craft and in the relationships we build with our clients. As the fourth generation, one thing remains the same: The integrity found in each piece we build, making the brand synonymous with the highest standards in outdoor furniture. We have always had a passion for wicker, rattan, bamboo, seagrass, water hyacinth, abaca rope and woven leather, and constantly innovate with new and exciting materials.

### Please contact

New York Showroom D&D Building 979 3rd Ave, Suite 538 201-567-2000 or info@walterswicker.com or visit walterswicke