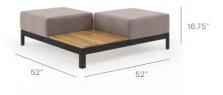

### **Left Corner Unit**

Ottoman

2204

Large Coffee Table

22012-52

Dining Side Chair

2202

Daybed