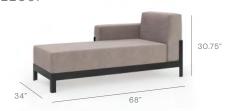

Introducing More Comfort designed by

# CLODAGH





More Comfort by Clodagh for Walters





Walters combines stainless steel, wood and upholstered cushions manufactured to be low maintenance, sturdy and easily cleaned. The collection includes modular sectionals and standalone pieces. With clean lines and classic proportions, the pieces also can easily mix and match with other furniture.



# Collection

# Overview

Lounge Chair

2203



3-Seater Sofa 2205



### Right Elements 2-seater with arm



Left Elements 2-seater with arm



## **Right Elements Chaise**



### Left Elements Chaise

22067



### **Right Corner Unit**



### **Left Corner Unit**



Ottoman

2204



Large Coffee Table

22012-52



Dining Side Chair

2202



Daybed



**Coffee Table Infill** 

22011-26



Dining Armchair

2201



## **Diagonal Coffee Table** Ottoman Combo

2204-D



# **Coffee Table Corner Infill**

22011-34



# **Dining Table**

22010



# Walters"

Walters understands longevity, both in the furniture we craft and in the relationships we build with our clients. As the fourth generation, one thing remains the same: The integrity found in each piece we build, making the brand synonymous with the highest standards in outdoor furniture. We have always had a passion for wicker, rattan, bamboo, seagrass, water hyacinth, abaca rope and woven leather, and constantly innovate with new and exciting mat