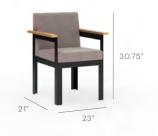

More Comfort designed by

# CLODAGH





More Comfort by Clodagh for Walters





Walters combines stainless steel, wood and upholstered cushions manufactured to be low maintenance, sturdy and easily cleaned. The collection includes modular sectionals and standalone pieces. With clean lines and classic proportions, the pieces also can easily mix and match with other furniture.



# Collection

# Overview

Lounge Chair

2203



3-Seater Sofa 2205



### Right Elements 2-seater with arm



Left Elements 2-seater with arm



## **Right Elements Chaise**



### Left Elements Chaise

22067



### **Right Corner Unit**



### **Left Corner Unit**



Ottoman

2204



Large Coffee Table

22012-52



Dining Side Chair

2202



Daybed



**Coffee Table Infill** 

22011-26



Dining Armchair

2201



## **Diagonal Coffee Table** Ottoman Combo

2204-D



# **Coffee Table Corner Infill**

22011-34



# **Dining Table**

22010



# Walters"

Walters understands longevity, both in the furniture we craft and in the relationships we build with our clients. As the fourth generation, one thing remains the same: The integrity found in each piece we build, making the brand synonymous with the highest standards in outdoor furniture. We have always had a passion for wicker, rattan, bamboo, seagrass, water hyacinth, abaca rope and woven leather, and constantly innovate with new and exciting materials.

### Please contact

New York Showroom D&D Building 979 3rd Ave, Suite 538 201-567-2000 or info@walterswicker.com or visit walterswicker.com