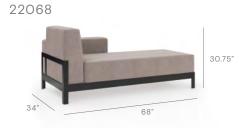

Introducing More Comfort designed by

# CLODAGH





More Comfort by Clodagh for Walters





Walters combines stainless steel, wood and upholstered cushions manufactured to be low maintenance, sturdy and easily cleaned. The collection includes modular sectionals and standalone pieces. With clean lines and classic proportions, the pieces also can easily mix and match with other furniture.



# Collection

# Overview

Lounge Chair

2203



3-Seater Sofa 2205



### Right Elements 2-seater with arm



Left Elements 2-seater with arm



## **Right Elements Chaise**



### Left Elements Chaise

22067



### **Right Corner Unit**



### **Left Corner Unit**



Ottoman

2204



Large Coffee Table

22012-52



Dining Side Chair

2202



Daybed



**Coffee Table Infill** 

22011-26



Dining Armchair

2201



## **Diagonal Coffee Table** Ottoman Combo

2204-D



# **Coffee Table Corner Infill**

22011-34



# **Dining Table**

22010



# Walters"

Walters understands longevity, both in the furniture we craft and in the relationships we build with our clients. As the fourth generation, one thing remains the same: The integrity found in each piece we build, making the brand synonymous with the highest standards in outdoor furniture. We have always had a passion for wicker, rattan, bamboo, seagrass, water hyacinth, abaca rope and woven leather, and constantly