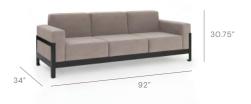

Introducing More Comfort designed by

# CLODAGH





More Comfort by Clodagh for Walters





Walters combines stainless steel, wood and upholstered cushions manufactured to be low maintenance, sturdy and easily cleaned. The collection includes modular sectionals and standalone pieces. With clean lines and classic proportions, the pieces also can easily mix and match with other furniture.



# Collection

# Overview

Lounge Chair

2203



3-Seater Sofa 2205



### Right Elements 2-seater with arm



Left Elements 2-seater with arm



## **Right Elements Chaise**



### Left Elements Chaise

22067



### **Right Corner Unit**



### **Left Corner Unit**



Ottoman

2204



Large Coffee Table

22012-52



Dining Side Chair

2202



Daybed



**Coffee Table Infill** 

22011-26



Dining Armchair

2201



## **Diagonal Coffee Table** Ottoman Combo

2204-D



# **Coffee Table Corner Infill**

22011-34



# **Dining Table**

22010



# Walters"

Walters understands longevity, both in the furniture we craft and in the relationships we build with our clients. As the fourth generation, one thing remains the same: The integrity found in each piece we build, making the brand synonymous with the highest standards in outdoor furniture. We have always had a