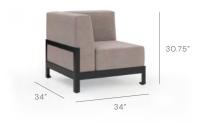

### **Right Corner Unit**

### **Left Corner Unit**

Ottoman

2204

Large Coffee Table

22012-52

Dining Side Chair

2202

Daybed