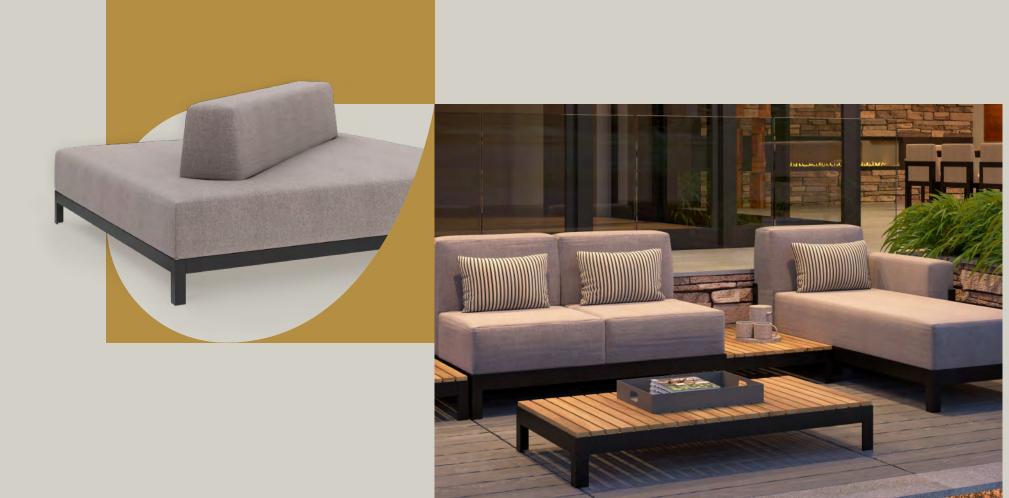

# CLODAGH

More Comfort by Clodagh for Walters

Walters combines stainless steel, wood and upholstered cushions manufactured to be low maintenance, sturdy and easily cleaned. The collection includes modular sectionals and standalone pieces. With clean lines and classic proportions, the pieces also can easily mix and match with other furniture.