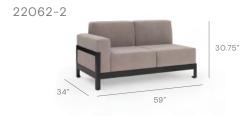

Introducing More Comfort designed by

# CLODAGH





More Comfort by Clodagh for Walters





Walters combines stainless steel, wood and upholstered cushions manufactured to be low maintenance, sturdy and easily cleaned. The collection includes modular sectionals and standalone pieces. With clean lines and classic proportions, the pieces also can easily mix and match with other furniture.



# Collection

# Overview

Lounge Chair

2203



3-Seater Sofa 2205



### Right Elements 2-seater with arm



Left Elements 2-seater with arm



## **Right Elements Chaise**



### Left Elements Chaise

22067



### **Right Corner Unit**



### **Left Corner Unit**



Ottoman

2204



Large Coffee Table

22012-52



Dining Side Chair

2202



Daybed



**Coffee Table Infill** 

22011-26



Dining Armchair

2201



## **Diagonal Coffee Table** Ottoman Combo

2204-D



# **Coffee Table Corner Infill**

22011-34



# **Dining Table**

22010



# Walters"

Walters understands longevity, both in the furniture we craft and in the relationships we build with our clients. As the fourth generation, one thing remains the same: The integrity found in each piece we build, making the brand synonymous with the highest standards in outdoor furniture. We have always had a passion for wicker, rattan, bamboo, sea