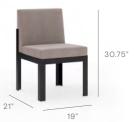

Introducing More Comfort designed by

# CLODAGH





More Comfort by Clodagh for Walters





Walters combines stainless steel, wood and upholstered cushions manufactured to be low maintenance, sturdy and easily cleaned. The collection includes modular sectionals and standalone pieces. With clean lines and classic proportions, the pieces also can easily mix and match with other furniture.



# Collection

# Overview

Lounge Chair

2203



3-Seater Sofa 2205



### Right Elements 2-seater with arm



Left Elements 2-seater with arm



## **Right Elements Chaise**



### Left Elements Chaise

22067



### **Right Corner Unit**



### **Left Corner Unit**



Ottoman

2204



Large Coffee Table

22012-52



Dining Side Chair

2202



Daybed



**Coffee Table Infill** 

22011-26



Dining Armchair

2201



## **Diagonal Coffee Table** Ottoman Combo

2204-D



# **Coffee Table Corner Infill**

22011-34



# **Dining Table**

22010



# Walters"

Walters understands longevity, both in the furniture we craft and in the relationships we build with our clients. As the fourth generation, one thing remains the same: The integrity found in each piece we build, making the brand synonymous with the highest standards in outdoor furniture. We have always had a passion for wicker, rattan, bamboo, seagrass, water hyacinth, abaca rope and woven leather, and constantly innovate with new and exciting materials.

### Please contact

New York Showroom D&D Building 979 3rd Ave, Suite 538 201-567-2000 or info@walterswicker.com or visit wa