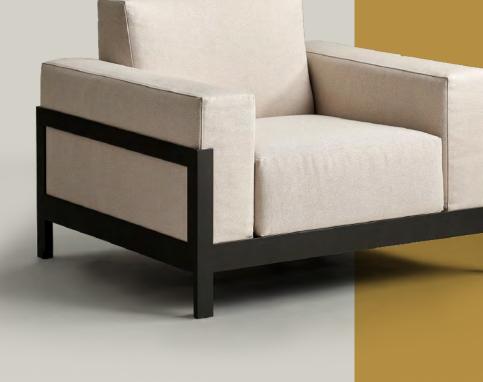

Introducing More Comfort designed by

# CLODAGH





More Comfort by Clodagh for Walters





Walters combines stainless steel, wood and upholstered cushions manufactured to be low maintenance, sturdy and easily cleaned. The collection includes modular sectionals and standalone pieces. With clean lines and classic proportions, the pieces also can easily mix and match with other furniture.



# Collection

# Overview

Lounge Chair

2203



3-Seater Sofa 2205



### Right Elements 2-seater with arm



Left Elements 2-seater with arm



## **Right Elements Chaise**



### Left Elements Chaise

22067



### **Right Corner Unit**



### **Left Corner Unit**



Ottoman

2204



Large Coffee Table

22012-52



Dining Side Chair

2202



Daybed



**Coffee Table Infill** 

22011-26



Dining Armchair

2201



## **Diagonal Coffee Table** Ottoman Combo

2204-D



# **Coffee Table Corner Infill**

22011-34



# **Dining Table**

22010



# Walters"

Walters understands longevity, both in the furniture we craft and in the relationships we build with our clients. As the fourth generation, one thing remains the same: The integrity found in each piece we build, making the brand synonymous