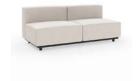

Upholstered RF - 2 Seater Corner W 70" D 32" H 25.4"

Select from our vast selection of metals

Upholstered RF - 2 Seater Open Corner W 71" D 32" H 25.4"

Upholstered LF Chaise Seat Unit W 71" D 32" H 25.4"