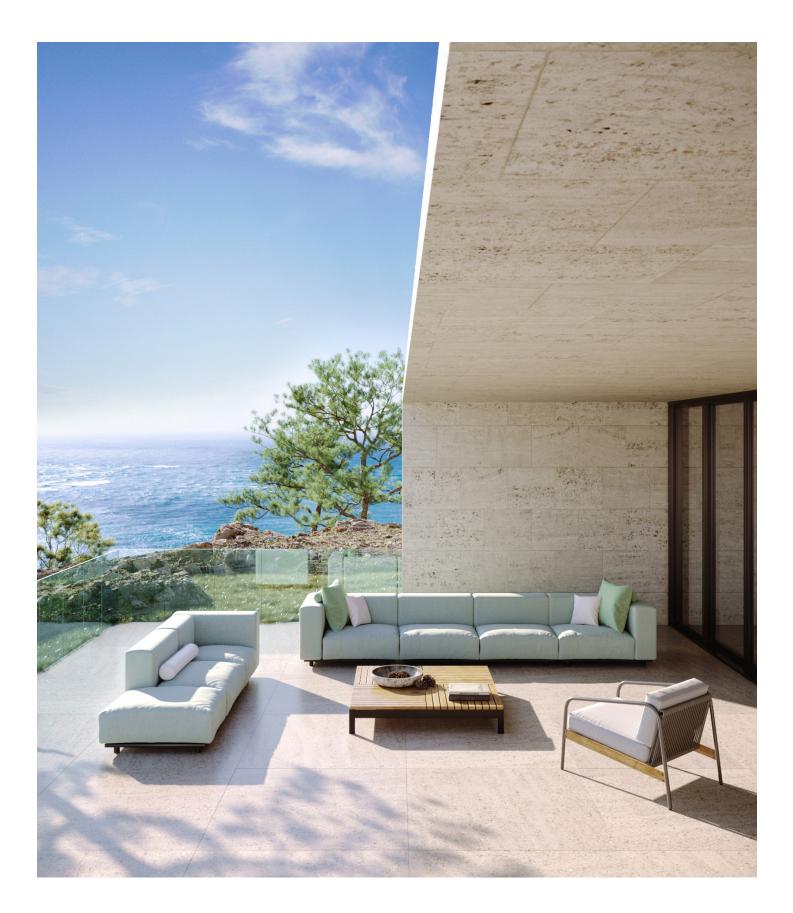

#### Collection

With its modular planning and low profile aesthetics, Cape was designed to compliment spaces small to large. The collection consists of a variety of stand alone modules that allow for a range of configurations with the flexibility to adjust as needed. The fully upholstered design provides a welcome softness while its mass provides an architectural quality.

#### Design

A pure linier form that speaks through its comfort and applied fabric giving a clean modern silhouette inside or poolside.

Jeffrey Bernett is an accomplished designer who has won

Perfect For

Where you relax... where you play... or where you may want to work...

Inside or Out.

walterswicker.com/cape