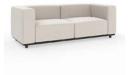

### **Collection Overview**

Upholstered 2 Seater Sofa W 85" D 32" H 25.4"

Upholstered Armless Double Seater W 70" D 32" H 25.4"

Upholstered LF – 2 Seater Corner W 70" D 32" H 25.4"

Upholstered LF – 2 Seater Open Corner W 71" D 32" H 25.4"