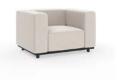

#### Collection

With its modular planning and low profile aesthetics, Cape was designed to compliment spaces small to large. The collection consists of a variety of stand alone modules that allow for a range of configurations with the flexibility to adjust as needed. The fully upholstered design provides a welcome softness while its mass provides an architectural quality.

#### **Standard Options**

Select from our designer curated options below

Metal: Black Sand (M4)

Made To Order

Metal: Matte White (M44)

Upholstered LF Single Seat Unit W 42.5" D 32" H 25.4"

Upholstered Lounge Armchair W 44" D 32" H 25.4"