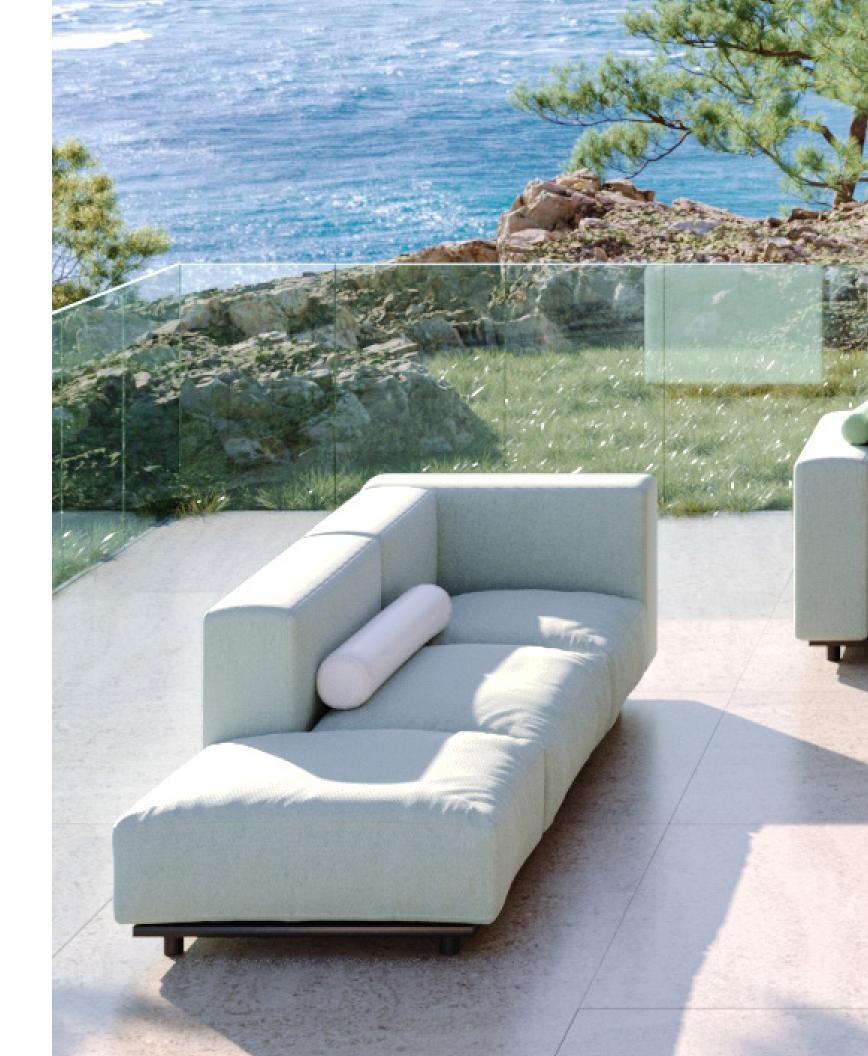

#### Collection

With its modular planning and low profile aesthetics, Cape was designed to compliment spaces small to large. The collection consists of a variety of stand alone modules that allow for a range of configurations with the flexibility to adjust as needed. The fully upholstered design provides a welcome softness while its mass provides an architectural quality.

#### Design

A pure linier form that speaks through its comfort and applied fabric giving a clean modern silhouette inside or poolside.

Jeffrey Bernett is an accomplished designer who has won

Perfect For

Where you relax... where you play... or where you may want to work...

Inside or Out.

walterswicker.com/cape