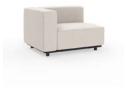

#### Collection

With its modular planning and low profile aesthetics, Cape was designed to compliment spaces small to large. The collection consists of a variety of stand alone modules that allow for a range of configurations with the flexibility to adjust as needed. The fully upholstered design provides a welcome softness while its mass provides an architectural quality.

### **Collection Overview**

Upholstered 2 Seater Sofa W 85" D 32" H 25.4"

Upholstered Armless Double Seater W 70" D 32" H 25.4"

Upholstered LF – 2 Seater Corner W 70" D 32" H 25.4"

Upholstered LF – 2 Seater Open Corner W 71" D 32" H 25.4"

#### **Standard Options**

Select from our designer curated options below

Metal: Black Sand (M4)

Made To Order

Metal: Matte White (M44)

Upholstered LF Single Seat Unit W 42.5" D 32" H 25.4"

Upholstered Lounge Armchair W 44" D 32" H 25.4"