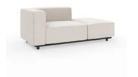

Upholstered RF - 2 Seater Corner W 70" D 32" H 25.4"

Select from our vast selection of metals

Upholstered RF - 2 Seater Open Corner W 71" D 32" H 25.4"

Upholstered LF Chaise Seat Unit W 71" D 32" H 25.4"