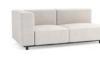

#### **Standard Options**

Select from our designer curated options below

Metal: Black Sand (M4)

Made To Order

Metal: Matte White (M44)

Upholstered LF Single Seat Unit W 42.5" D 32" H 25.4"

Upholstered Lounge Armchair W 44" D 32" H 25.4"