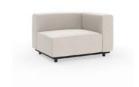

#### **Standard Options**

Select from our designer curated options below

Metal: Black Sand (M4)

Made To Order

Metal: Matte White (M44)

Upholstered LF Single Seat Unit W 42.5" D 32" H 25.4"

Upholstered Lounge Armchair W 44" D 32" H 25.4"