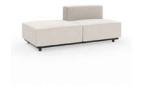

### **Collection Overview**

Upholstered 2 Seater Sofa W 85" D 32" H 25.4"

Upholstered Armless Double Seater W 70" D 32" H 25.4"

Upholstered LF – 2 Seater Corner W 70" D 32" H 25.4"

Upholstered LF – 2 Seater Open Corner W 71" D 32" H 25.4"