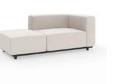

Upholstered RF - 2 Seater Corner W 70" D 32" H 25.4"

Select from our vast selection of metals

Upholstered RF - 2 Seater Open Corner W 71" D 32" H 25.4"

Upholstered LF Chaise Seat Unit W 71" D 32" H 25.4"

Upholstered RF Chaise Seat Unit W 71" D 32" H 25.4"

Upholstered RF Single Seat Unit W 42.5" D 32" H 25.4"

More options available at: walterswicker.com/materials

26+