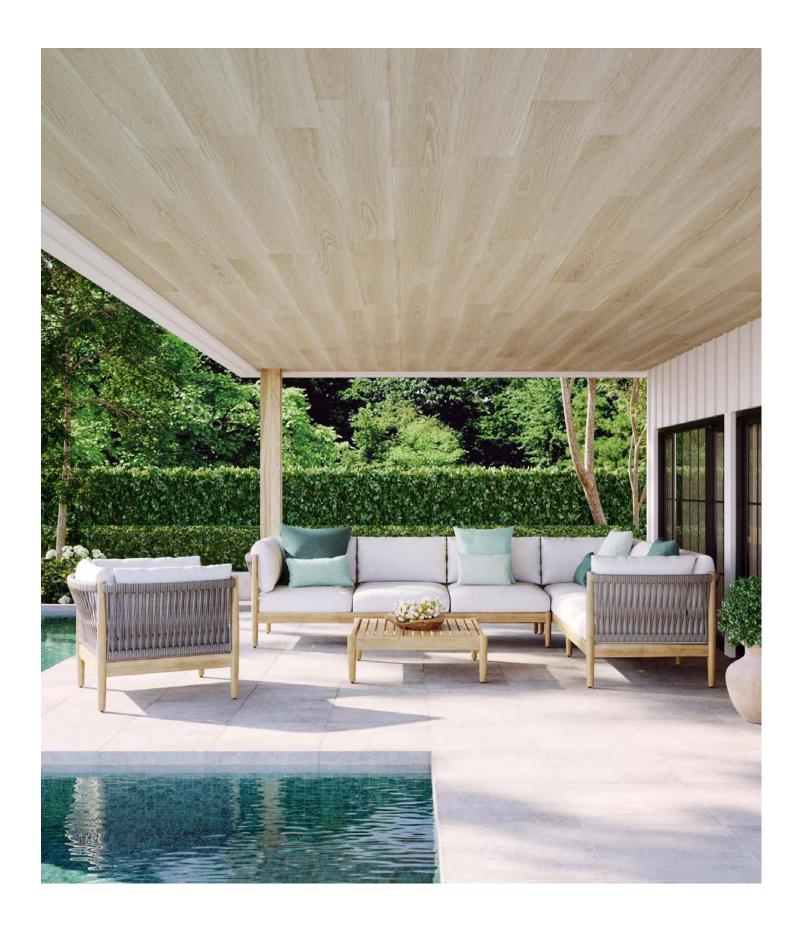

### Collection

With remarkable comfort and elegant styling, the Georgica lounge collection invites you to sink in. Constructed from solid teak wood, subtle curves complement contrasting woven rope panels. Georgica is offered as a sectional sofa allowing a variety of planning configurations.

### Quality

The support of a solid teak frame and all-weather rope is combined with soft inviting outdoor cushions to long-lasting results.

#### Design

Between the subtle curves, contrasting materials, and dramatic rope interplay the Georgica makes an impressive statement in any location.

### Perfect For

Where you relax... where you play... or where you may want to work...

Inside or Out.

walterswicker.com/georgica