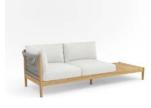

### Collection

With remarkable comfort and elegant styling, the Georgica lounge collection invites you to sink in. Constructed from solid teak wood, subtle curves complement contrasting woven rope panels. Georgica is offered as a sectional sofa allowing a variety of planning configurations.

#### Design

Between the subtle curves, contrasting materials, and dramatic rope interplay the Georgica makes an impressive statement in any location.

LF 3-Seater Sofa W 92.5" D 34.5" H 27"

RF Chaise W 63.5" D 34.5" H 27"

LF Chaise w/ Ottoman W 92.5" D 34.5" H 27"

LF Chaise w/ Table W 92.5" D 34.5" H 27"

Ottoman / Coffee Table W 31" D 31" H 16.5"

RF 2-Seater W 63.5" D 34.5" H 27"

LF Chaise W 63.5" D 34.5" H 27"

RF Chaise w/ Ottoman W 92.5" D 34.5" H 27"

RF Chaise w/ Table W 92.5" D 34.5" H 27"

RF Corner Unit W 34.5" D 34.5" H 27"