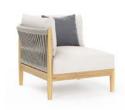

### Collection

With remarkable comfort and elegant styling, the Georgica lounge collection invites you to sink in. Constructed from solid teak wood, subtle curves complement contrasting woven rope panels. Georgica is offered as a sectional sofa allowing a variety of planning configurations.

#### Design

Between the subtle curves, contrasting materials, and dramatic rope interplay the Georgica makes an impressive statement in any location.

### Collection Overview

2 Seater Sofa W 67" D 34.5" H 27"

3 Seater Sofa W 96" D 34.5" H 27"

Armless 2 Seater W 60" D 34.5" H 27"

Club Chair W 38" D 34" H 27"

LF Corner Unit W 34.5" D 34.5" H 27"

LF 2-Seater W 63.5" D 34.5" H 27"