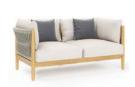

### Collection

With remarkable comfort and elegant styling, the Georgica lounge collection invites you to sink in. Constructed from solid teak wood, subtle curves complement contrasting woven rope panels. Georgica is offered as a sectional sofa allowing a variety of planning configurations.

#### Design

Between the subtle curves, contrasting materials, and dramatic rope interplay the Georgica makes an impressive statement in any location.