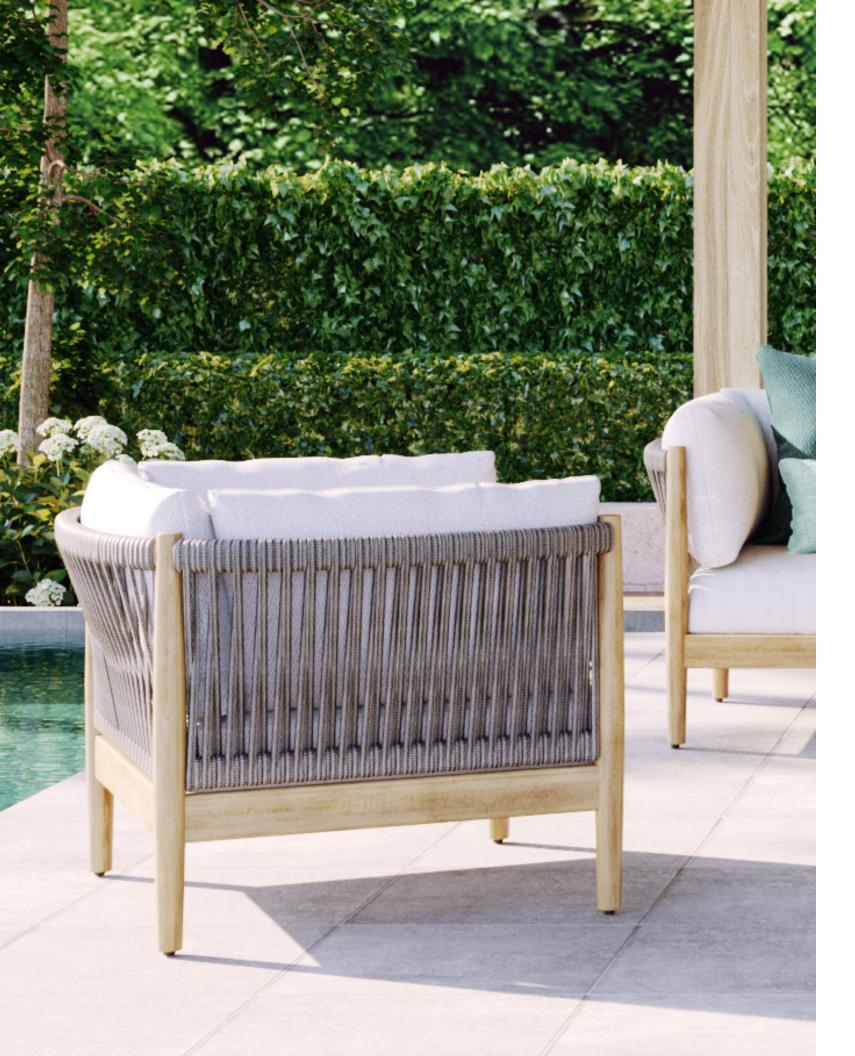

### Collection

With remarkable comfort and elegant styling, the Georgica lounge collection invites you to sink in. Constructed from solid teak wood, subtle curves complement contrasting woven rope panels. Georgica is offered as a sectional sofa allowing a variety of planning configurations.

### Quality

The support of a solid teak frame and all-weather rope is combined with soft inviting outdoor cushions to long-lasting results.

#### Design

Between the subtle curves, contrasting materials, and dramatic rope interplay the Georgica makes an impressive statement in any location.