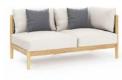

### Collection

With remarkable comfort and elegant styling, the Georgica lounge collection invites you to sink in. Constructed from solid teak wood, subtle curves complement contrasting woven rope panels. Georgica is offered as a sectional sofa allowing a variety of planning configurations.

#### Design

Between the subtle curves, contrasting materials, and dramatic rope interplay the Georgica makes an impressive statement in any location.

### Collection Overview

2 Seater Sofa W 67" D 34.5" H 27"

3 Seater Sofa W 96" D 34.5" H 27"

Armless 2 Seater W 60" D 34.5" H 27"

Club Chair W 38" D 34" H 27"

LF Corner Unit W 34.5" D 34.5" H 27"

LF 2-Seater W 63.5" D 34.5" H 27"