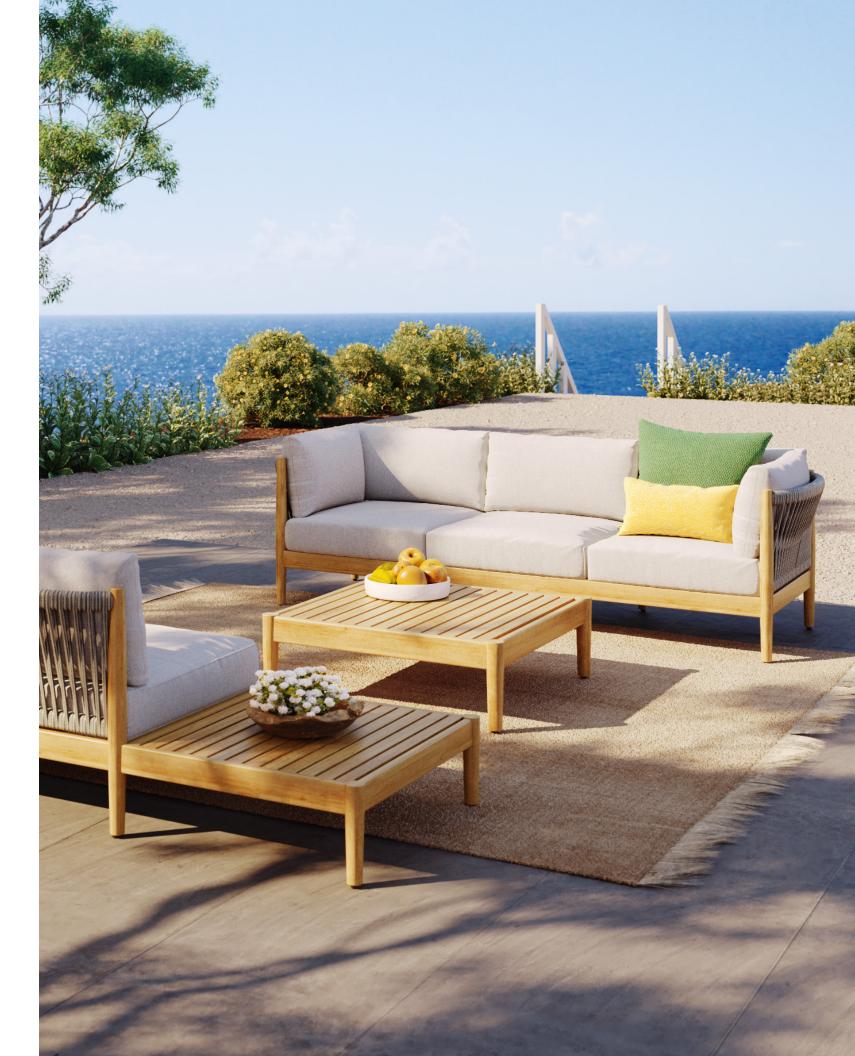

### Collection

With remarkable comfort and elegant styling, the Georgica lounge collection invites you to sink in. Constructed from solid teak wood, subtle curves complement contrasting woven rope panels. Georgica is offered as a sectional sofa allowing a variety of planning configurations.

### Perfect For

Where you relax... where you play... or where you may want to work...

Inside or Out.

walterswicker.com/georgica

### Collection Overview

2 Seater Sofa W 67" D 34.5" H 27"

3 Seater Sofa W 96" D 34.5" H 27"

Armless 2 Seater W 60" D 34.5" H 27"

Club Chair W 38" D 34" H 27"

LF Corner Unit W 34.5" D 34.5" H 27"

LF 2-Seater W 63.5" D 34.5" H 27"