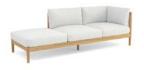

### Collection

With remarkable comfort and elegant styling, the Georgica lounge collection invites you to sink in. Constructed from solid teak wood, subtle curves complement contrasting woven rope panels. Georgica is offered as a sectional sofa allowing a variety of planning configurations.

### Collection Overview

2 Seater Sofa W 67" D 34.5" H 27"

3 Seater Sofa W 96" D 34.5" H 27"

Armless 2 Seater W 60" D 34.5" H 27"

Club Chair W 38" D 34" H 27"

LF Corner Unit W 34.5" D 34.5" H 27"

LF 2-Seater W 63.5" D 34.5" H 27"

LF 3-Seater Sofa W 92.5" D 34.5" H 27"

RF Chaise W 63.5" D 34.5" H 27"

LF Chaise w/ Ottoman W 92.5" D 34.5" H 27"

LF Chaise w/ Table W 92.5" D 34.5" H 27"

Ottoman / Coffee Table W 31" D 31" H 16.5"

RF 2-Seater W 63.5" D 34.5" H 27"