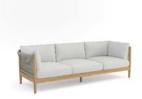

### Collection

With remarkable comfort and elegant styling, the Georgica lounge collection invites you to sink in. Constructed from solid teak wood, subtle curves complement contrasting woven rope panels. Georgica is offered as a sectional sofa allowing a variety of planning configurations.

### Collection Overview

2 Seater Sofa W 67" D 34.5" H 27"

3 Seater Sofa W 96" D 34.5" H 27"

Armless 2 Seater W 60" D 34.5" H 27"

Club Chair W 38" D 34" H 27"

LF Corner Unit W 34.5" D 34.5" H 27"

LF 2-Seater W 63.5" D 34.5" H 27"

LF 3-Seater Sofa W 92.5" D 34.5" H 27"

RF Chaise W 63.5" D 34.5" H 27"

LF Chaise w/ Ottoman W 92.5" D 34.5" H 27"

LF Chaise w/ Table W 92.5" D 34.5" H 27"

Ottoman / Coffee Table W 31" D 31" H 16.5"

RF 2-Seater W 63.5" D 34.5" H 27"