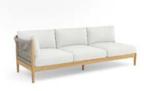

### Collection

With remarkable comfort and elegant styling, the Georgica lounge collection invites you to sink in. Constructed from solid teak wood, subtle curves complement contrasting woven rope panels. Georgica is offered as a sectional sofa allowing a variety of planning configurations.

#### Design

Between the subtle curves, contrasting materials, and dramatic rope interplay the Georgica makes an impressive statement in any location.

### Collection Overview

2 Seater Sofa W 67" D 34.5" H 27"

3 Seater Sofa W 96" D 34.5" H 27"

Armless 2 Seater W 60" D 34.5" H 27"

Club Chair W 38" D 34" H 27"

LF Corner Unit W 34.5" D 34.5" H 27"

LF 2-Seater W 63.5" D 34.5" H 27"