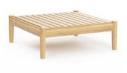

LF 3-Seater Sofa W 92.5" D 34.5" H 27"

RF Chaise W 63.5" D 34.5" H 27"

LF Chaise w/ Ottoman W 92.5" D 34.5" H 27"

LF Chaise w/ Table W 92.5" D 34.5" H 27"

Ottoman / Coffee Table W 31" D 31" H 16.5"

RF 2-Seater W 63.5" D 34.5" H 27"