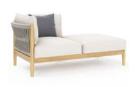

### Collection

With remarkable comfort and elegant styling, the Georgica lounge collection invites you to sink in. Constructed from solid teak wood, subtle curves complement contrasting woven rope panels. Georgica is offered as a sectional sofa allowing a variety of planning configurations.

#### Design

Between the subtle curves, contrasting materials, and dramatic rope interplay the Georgica makes an impressive statement in any location.

### Collection Overview

2 Seater Sofa W 67" D 34.5" H 27"

3 Seater Sofa W 96" D 34.5" H 27"

Armless 2 Seater W 60" D 34.5" H 27"

Club Chair W 38" D 34" H 27"

LF Corner Unit W 34.5" D 34.5" H 27"

LF 2-Seater W 63.5" D 34.5" H 27"