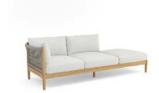

### Collection

With remarkable comfort and elegant styling, the Georgica lounge collection invites you to sink in. Constructed from solid teak wood, subtle curves complement contrasting woven rope panels. Georgica is offered as a sectional sofa allowing a variety of planning configurations.

#### Design

Between the subtle curves, contrasting materials, and dramatic rope interplay the Georgica makes an impressive statement in any location.

### Collection Overview

2 Seater Sofa W 67" D 34.5" H 27"

3 Seater Sofa W 96" D 34.5" H 27"

Armless 2 Seater W 60" D 34.5" H 27"

Club Chair W 38" D 34" H 27"

LF Corner Unit W 34.5" D 34.5" H 27"

LF 2-Seater W 63.5" D 34.5" H 27"

LF 3-Seater Sofa W 92.5" D 34.5" H 27"

RF Chaise W 63.5" D 34.5" H 27"

LF Chaise w/ Ottoman W 92.5" D 34.5" H 27"

LF Chaise w/ Table W 92.5" D 34.5" H 27"

Ottoman / Coffee Table W 31" D 31" H 16.5"

RF 2-Seater W 63.5" D 34.5" H 27"