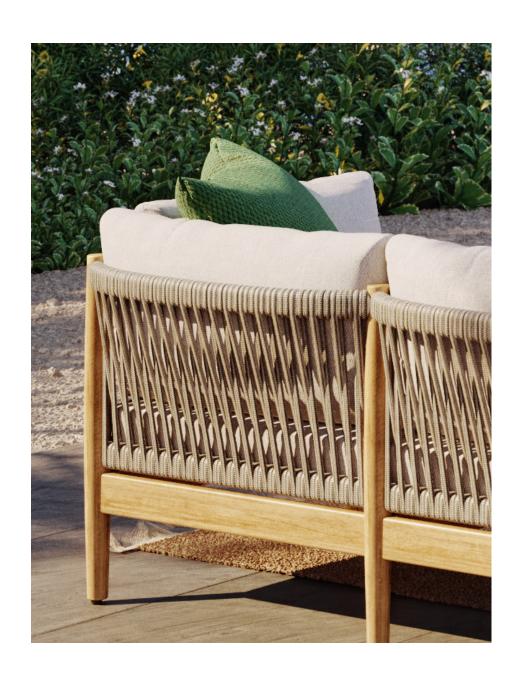

### Collection

With remarkable comfort and elegant styling, the Georgica lounge collection invites you to sink in. Constructed from solid teak wood, subtle curves complement contrasting woven rope panels. Georgica is offered as a sectional sofa allowing a variety of planning configurations.

#### Design

Between the subtle curves, contrasting materials, and dramatic rope interplay the Georgica makes an impressive statement in any location.