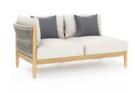

### Collection

With remarkable comfort and elegant styling, the Georgica lounge collection invites you to sink in. Constructed from solid teak wood, subtle curves complement contrasting woven rope panels. Georgica is offered as a sectional sofa allowing a variety of planning configurations.

#### Design

Between the subtle curves, contrasting materials, and dramatic rope interplay the Georgica makes an impressive statement in any location.

### Collection Overview

2 Seater Sofa W 67" D 34.5" H 27"

3 Seater Sofa W 96" D 34.5" H 27"

Armless 2 Seater W 60" D 34.5" H 27"

Club Chair W 38" D 34" H 27"

LF Corner Unit W 34.5" D 34.5" H 27"

LF 2-Seater W 63.5" D 34.5" H 27"