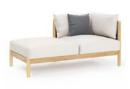

### Collection

With remarkable comfort and elegant styling, the Georgica lounge collection invites you to sink in. Constructed from solid teak wood, subtle curves complement contrasting woven rope panels. Georgica is offered as a sectional sofa allowing a variety of planning configurations.

#### Design

Between the subtle curves, contrasting materials, and dramatic rope interplay the Georgica makes an impressive statement in any location.

LF 3-Seater Sofa W 92.5" D 34.5" H 27"

RF Chaise W 63.5" D 34.5" H 27"

LF Chaise w/ Ottoman W 92.5" D 34.5" H 27"

LF Chaise w/ Table W 92.5" D 34.5" H 27"

Ottoman / Coffee Table W 31" D 31" H 16.5"

RF 2-Seater W 63.5" D 34.5" H 27"

LF Chaise W 63.5" D 34.5" H 27"

RF Chaise w/ Ottoman W 92.5" D 34.5" H 27"

RF Chaise w/ Table W 92.5" D 34.5" H 27"

RF Corner Unit W 34.5" D 34.5" H 27"