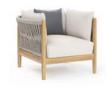

### Collection

With remarkable comfort and elegant styling, the Georgica lounge collection invites you to sink in. Constructed from solid teak wood, subtle curves complement contrasting woven rope panels. Georgica is offered as a sectional sofa allowing a variety of planning configurations.

### Quality

The support of a solid teak frame and all-weather rope is combined with soft inviting outdoor cushions to long-lasting results.

### Collection Overview

2 Seater Sofa W 67" D 34.5" H 27"

3 Seater Sofa W 96" D 34.5" H 27"

Armless 2 Seater W 60" D 34.5" H 27"

Club Chair W 38" D 34" H 27"

LF Corner Unit W 34.5" D 34.5" H 27"

LF 2-Seater W 63.5" D 34.5" H 27"