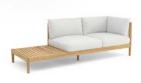

### Collection

With remarkable comfort and elegant styling, the Georgica lounge collection invites you to sink in. Constructed from solid teak wood, subtle curves complement contrasting woven rope panels. Georgica is offered as a sectional sofa allowing a variety of planning configurations.

LF 3-Seater Sofa W 92.5" D 34.5" H 27"

RF Chaise W 63.5" D 34.5" H 27"

LF Chaise w/ Ottoman W 92.5" D 34.5" H 27"

LF Chaise w/ Table W 92.5" D 34.5" H 27"

Ottoman / Coffee Table W 31" D 31" H 16.5"

RF 2-Seater W 63.5" D 34.5" H 27"

LF Chaise W 63.5" D 34.5" H 27"

RF Chaise w/ Ottoman W 92.5" D 34.5" H 27"

RF Chaise w/ Table W 92.5" D 34.5" H 27"

RF Corner Unit W 34.5" D 34.5" H 27"