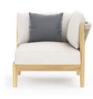

### Collection

With remarkable comfort and elegant styling, the Georgica lounge collection invites you to sink in. Constructed from solid teak wood, subtle curves complement contrasting woven rope panels. Georgica is offered as a sectional sofa allowing a variety of planning configurations.

#### Design

Between the subtle curves, contrasting materials, and dramatic rope interplay the Georgica makes an impressive statement in any location.

### Collection Overview

2 Seater Sofa W 67" D 34.5" H 27"

3 Seater Sofa W 96" D 34.5" H 27"

Armless 2 Seater W 60" D 34.5" H 27"

Club Chair W 38" D 34" H 27"

LF Corner Unit W 34.5" D 34.5" H 27"

LF 2-Seater W 63.5" D 34.5" H 27"