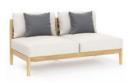

### Collection Overview

2 Seater Sofa W 67" D 34.5" H 27"

3 Seater Sofa W 96" D 34.5" H 27"

Armless 2 Seater W 60" D 34.5" H 27"

Club Chair W 38" D 34" H 27"

LF Corner Unit W 34.5" D 34.5" H 27"

LF 2-Seater W 63.5" D 34.5" H 27"

LF 3-Seater Sofa W 92.5" D 34.5" H 27"

RF Chaise W 63.5" D 34.5" H 27"

LF Chaise w/ Ottoman W 92.5" D 34.5" H 27"

LF Chaise w/ Table W 92.5" D 34.5" H 27"

Ottoman / Coffee Table W 31" D 31" H 16.5"

RF 2-Seater W 63.5" D 34.5" H 27"

LF Chaise W 63.5" D 34.5" H 27"

RF Chaise w/ Ottoman W 92.5" D 34.5" H 27"

RF Chaise w/ Table W 92.5" D 34.5" H 27"

RF Corner Unit W 34.5" D 34.5" H 27"