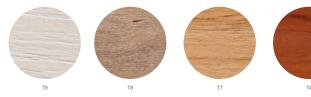

#### **Standard Options**

Select from our designer curated options below

Wood: Unfinished Teak (T7)

Wood: New Grey Teak (T5)

Ottoman W 29.5" D 29.5" H 17.5"

Sofa W 85" D 33" H 31.6"

Select from our vast selection of woods

More options available at: walterswicker.com/materials

8+