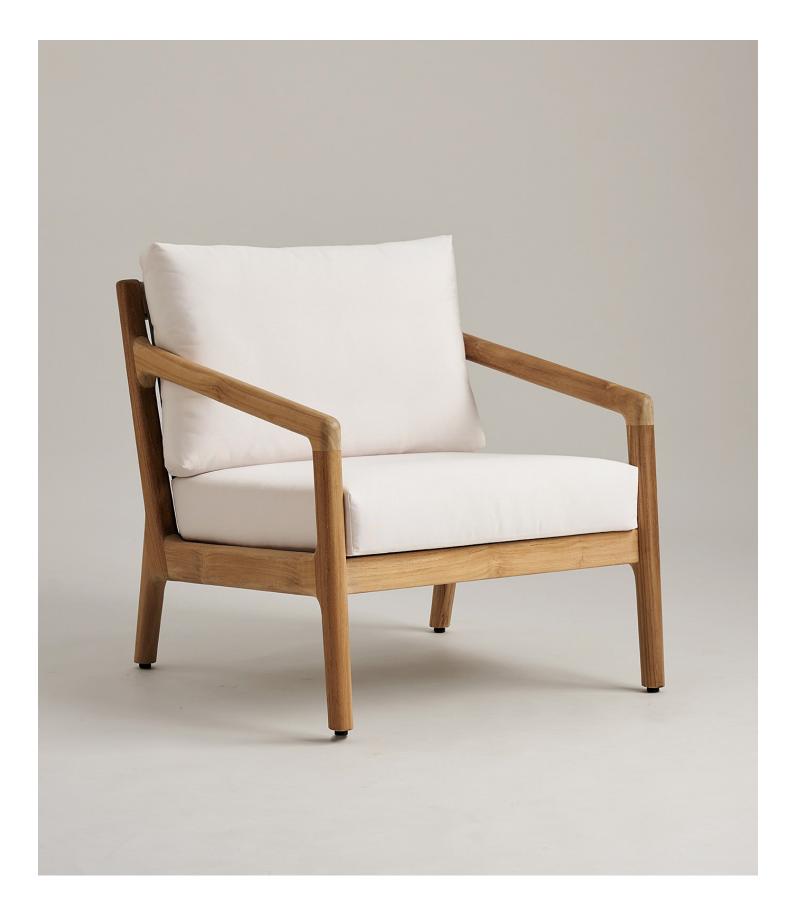

#### Quality

Premium grade solid teak is paired with wrapped outdoor cushion foam offering classic outdoor style.

#### Design

With a sculptural yet minimum frame, Teak is a supporting star to a myriad of fabric combinations for poolside or fireside.

Laurel Collection's Teak wood design finds a natural place within any setting. A relaxed postureand generous support brings in-home

### **Collection Overview**

Chaise Lounge W 28.5" D 80" H 12"

Dining Armchair W 22" D 24" H 32"

Lounge Armchair W 29.5" D 33" H 31.6"