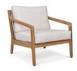

#### Design

With a sculptural yet minimum frame, Teak is a supporting star to a myriad of fabric combinations for poolside or fireside.

Laurel Collection's Teak wood design finds a natural place within any setting. A relaxed postureand generous support brings in-home

### **Collection Overview**

Chaise Lounge W 28.5" D 80" H 12"

Dining Armchair W 22" D 24" H 32"

Lounge Armchair W 29.5" D 33" H 31.6"