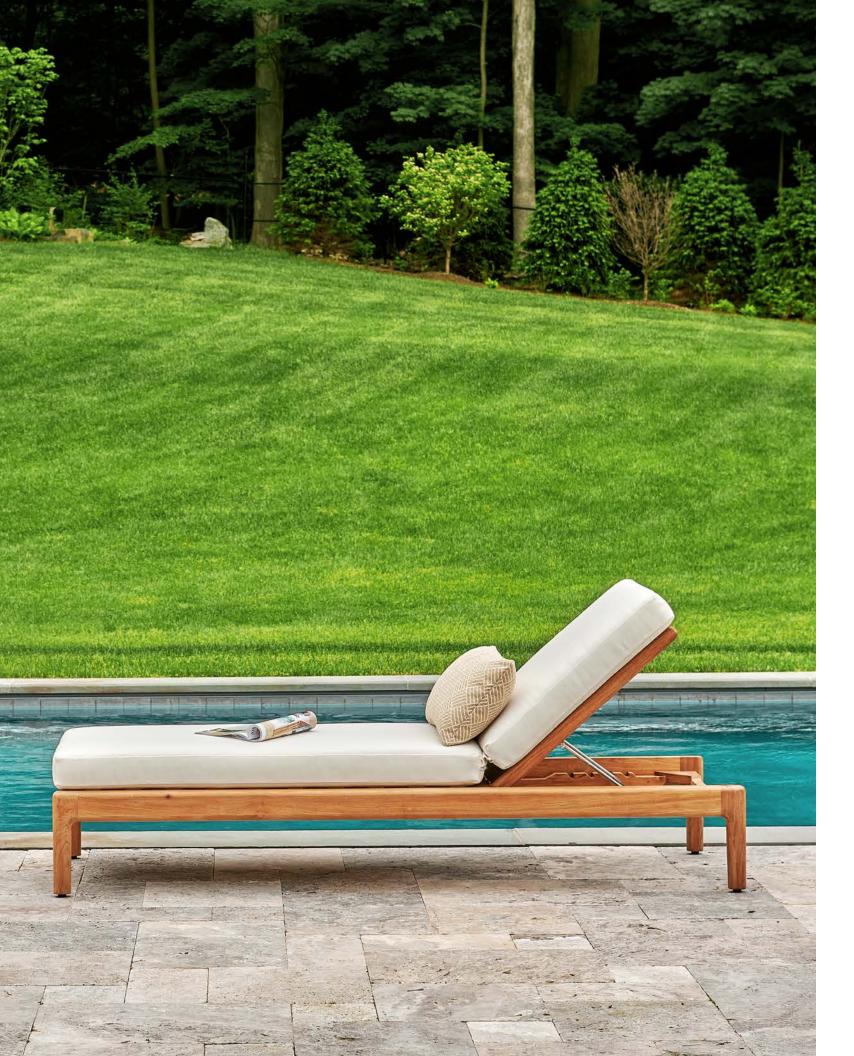

#### Quality

Premium grade solid teak is paired with wrapped outdoor cushion foam offering classic outdoor style.

#### Design

With a sculptural yet minimum frame, Teak is a supporting star to a myriad of fabric combinations for poolside or fireside.

Laurel Collection's Teak wood design finds a natural place within any setting. A relaxed postureand generous support brings in-home

### **Collection Overview**

Chaise Lounge W 28.5" D 80" H 12"

Dining Armchair W 22" D 24" H 32"

Lounge Armchair W 29.5" D 33" H 31.6"