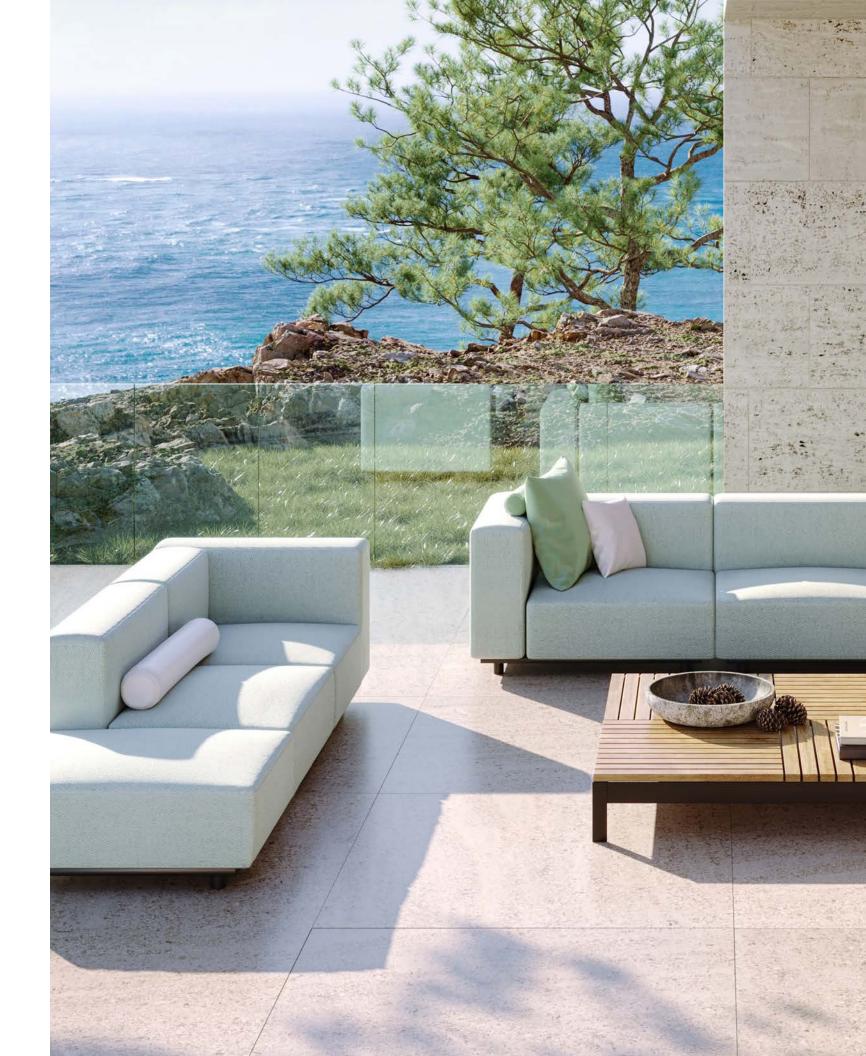

### Collection

With its modular planning and low profile aesthetics, Cape was designed to compliment spaces small to large. The collection consists of a variety of stand alone modules that allow for a range of configurations with the flexibility to adjust as needed. The fully upholstered design provides a welcome softness while its mass provides an architectural quality.

### Design

A pure linear form that speaks through its comfort and applied fabric giving a clean modern silhouette inside or poolside.

### Perfect For

Where you relax... where you play... or where you may want to work...

Inside or Out.

walterswicker.com/cape