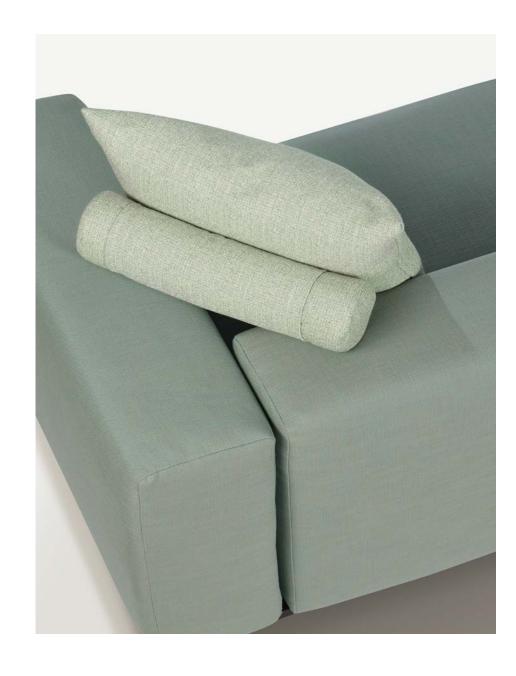

#### Quality

The shaped multi-density polyurethane and wrapped poly fiber structure offers great comfort & support on a clean PCA connecting platform.

### Design

A pure linear form that speaks through its comfort and applied fabric giving a clean modern silhouette inside or poolside.