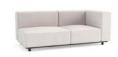

### Collection Overview

Upholstered 2 Seater Sofa W 85" D 32" H 25.4"

Upholstered Armless Double Seater W 70" D 32" H 25.4"

Upholstered LF - 2 Seater Corner W 70" D 32" H 25.4"

Upholstered LF – 2 Seater Open Corner W 71" D 32" H 25.4"

Upholstered LF Single Seat Unit

Upholstered Lounge Armchair W 44" D 32" H 25.4"

Upholstered Open Chaise Lounge W 71" D 32" H 25.4"

Upholstered RF - 2 Seater Corner W 70" D 32" H 25.4"

Upholstered RF – 2 Seater Open Corner W 71" D 32" H 25.4"