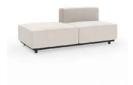

### Collection Overview

Upholstered 2 Seater Sofa W 85" D 32" H 25.4"

Upholstered Armless Double Seater W 70" D 32" H 25.4"

Upholstered LF - 2 Seater Corner W 70" D 32" H 25.4"

Upholstered LF – 2 Seater Open Corner W 71" D 32" H 25.4"

Upholstered LF Single Seat Unit

Upholstered Lounge Armchair W 44" D 32" H 25.4"

Upholstered Open Chaise Lounge W 71" D 32" H 25.4"

Upholstered RF - 2 Seater Corner W 70" D 32" H 25.4"

Upholstered RF – 2 Seater Open Corner W 71" D 32" H 25.4"

Upholstered LF Chaise Seat Unit W 71" D 32" H 25.4"

Upholstered RF Chaise Seat Unit W 71" D 32" H 25.4"

Upholstered RF Single Seat Unit W 42.5" D 32" H 25.4"