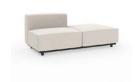

### Collection Overview

Upholstered 2 Seater Sofa W 85" D 32" H 25.4"

Upholstered Armless Double Seater W 70" D 32" H 25.4"

Upholstered LF - 2 Seater Corner W 70" D 32" H 25.4"

Upholstered LF – 2 Seater Open Corner W 71" D 32" H 25.4"

Upholstered LF Single Seat Unit

Upholstered Lounge Armchair W 44" D 32" H 25.4"

Upholstered Open Chaise Lounge W 71" D 32" H 25.4"

Upholstered RF - 2 Seater Corner W 70" D 32" H 25.4"

Upholstered RF – 2 Seater Open Corner W 71" D 32" H 25.4"