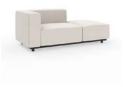

### Collection Overview

Upholstered 2 Seater Sofa W 85" D 32" H 25.4"

Upholstered Armless Double Seater W 70" D 32" H 25.4"

Upholstered LF - 2 Seater Corner W 70" D 32" H 25.4"

Upholstered LF – 2 Seater Open Corner W 71" D 32" H 25.4"

Upholstered LF Single Seat Unit

Upholstered Lounge Armchair W 44" D 32" H 25.4"

Upholstered Open Chaise Lounge W 71" D 32" H 25.4"

Upholstered RF - 2 Seater Corner W 70" D 32" H 25.4"

Upholstered RF – 2 Seater Open Corner W 71" D 32" H 25.4"

Upholstered LF Chaise Seat Unit W 71" D 32" H 25.4"

Upholstered RF Chaise Seat Unit W 71" D 32" H 25.4"

Upholstered RF Single Seat Unit W 42.5" D 32" H 25.4"