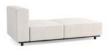

Upholstered LF Single Seat Unit

Upholstered Lounge Armchair W 44" D 32" H 25.4"

Upholstered Open Chaise Lounge W 71" D 32" H 25.4"

Upholstered RF - 2 Seater Corner W 70" D 32" H 25.4"

Upholstered RF – 2 Seater Open Corner W 71" D 32" H 25.4"

Upholstered LF Chaise Seat Unit W 71" D 32" H 25.4"

Upholstered RF Chaise Seat Unit W 71" D 32" H 25.4"

Upholstered RF Single Seat Unit W 42.5" D 32" H 25.4"