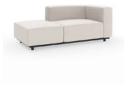

### Collection Overview

Upholstered 2 Seater Sofa W 85" D 32" H 25.4"

Upholstered Armless Double Seater W 70" D 32" H 25.4"

Upholstered LF - 2 Seater Corner W 70" D 32" H 25.4"

Upholstered LF – 2 Seater Open Corner W 71" D 32" H 25.4"

Upholstered LF Single Seat Unit

Upholstered Lounge Armchair W 44" D 32" H 25.4"

Upholstered Open Chaise Lounge W 71" D 32" H 25.4"

Upholstered RF - 2 Seater Corner W 70" D 32" H 25.4"

Upholstered RF – 2 Seater Open Corner W 71" D 32" H 25.4"

Upholstered LF Chaise Seat Unit W 71" D 32" H 25.4"

Upholstered RF Chaise Seat Unit W 71" D 32" H 25.4"

Upholstered RF Single Seat Unit W 42.5" D 32" H 25.4"