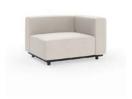

### Collection

With its modular planning and low profile aesthetics, Cape was designed to compliment spaces small to large. The collection consists of a variety of stand alone modules that allow for a range of configurations with the flexibility to adjust as needed. The fully upholstered design provides a welcome softness while its mass provides an architectural quality.

### Collection Overview

Upholstered 2 Seater Sofa W 85" D 32" H 25.4"

Upholstered Armless Double Seater W 70" D 32" H 25.4"

Upholstered LF - 2 Seater Corner W 70" D 32" H 25.4"

Upholstered LF – 2 Seater Open Corner W 71" D 32" H 25.4"