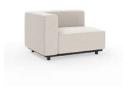

Upholstered LF Single Seat Unit

Upholstered Lounge Armchair W 44" D 32" H 25.4"

Upholstered Open Chaise Lounge W 71" D 32" H 25.4"

Upholstered RF - 2 Seater Corner W 70" D 32" H 25.4"

Upholstered RF – 2 Seater Open Corner W 71" D 32" H 25.4"