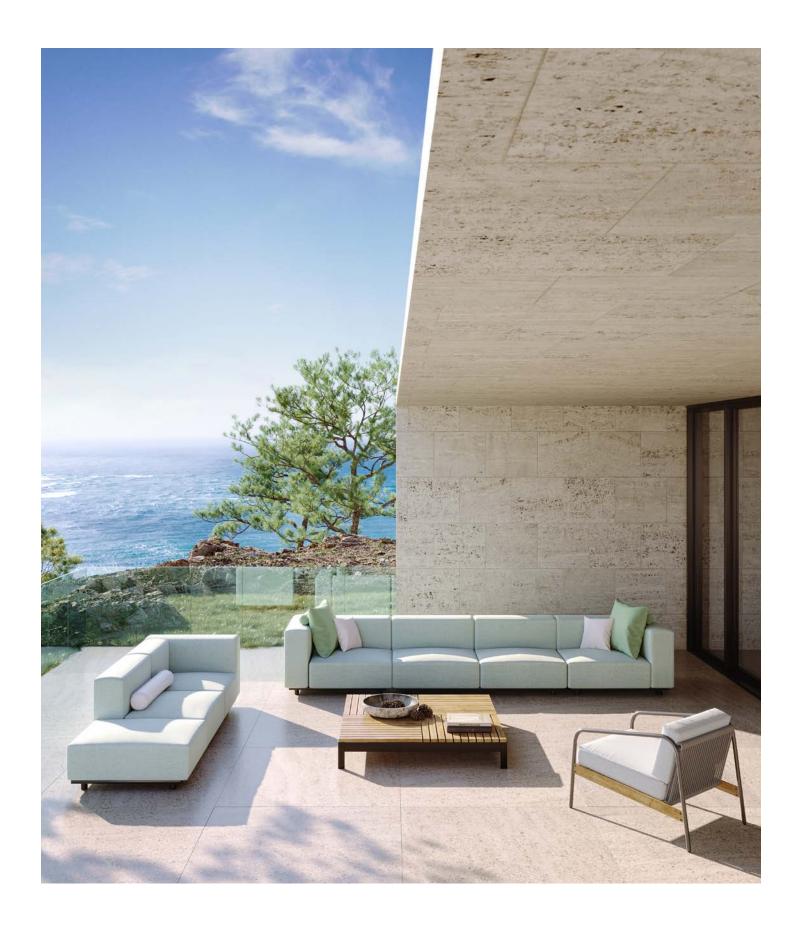

### Collection

With its modular planning and low profile aesthetics, Cape was designed to compliment spaces small to large. The collection consists of a variety of stand alone modules that allow for a range of configurations with the flexibility to adjust as needed. The fully upholstered design provides a welcome softness while its mass provides an architectural quality.

### Design

A pure linear form that speaks through its comfort and applied fabric giving a clean modern silhouette inside or poolside.

### Perfect For

Where you relax... where you play... or where you may want to work...

Inside or Out.

walterswicker.com/cape