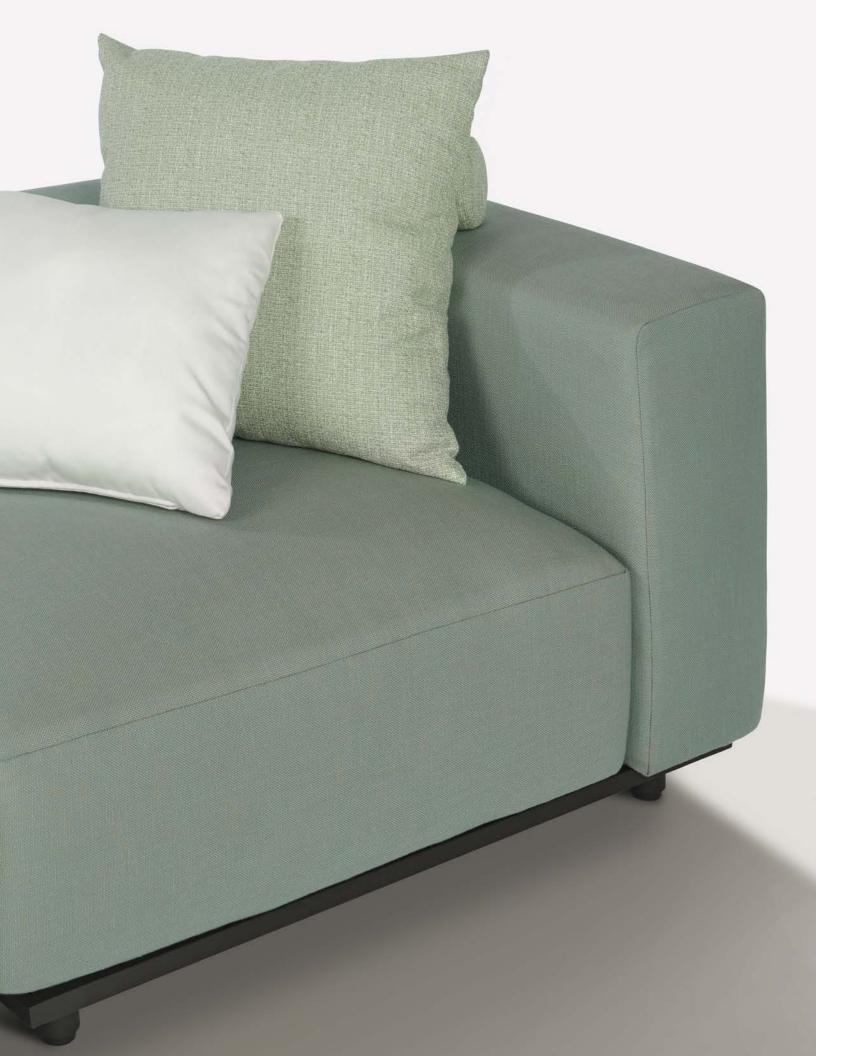

#### Quality

The shaped multi-density polyurethane and wrapped poly fiber structure offers great comfort & support on a clean PCA connecting platform.

### Design

A pure linear form that speaks through its comfort and applied fabric giving a clean modern silhouette inside or poolside.