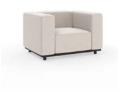

Upholstered LF Single Seat Unit

Upholstered Lounge Armchair W 44" D 32" H 25.4"

Upholstered Open Chaise Lounge W 71" D 32" H 25.4"

Upholstered RF - 2 Seater Corner W 70" D 32" H 25.4"

Upholstered RF – 2 Seater Open Corner W 71" D 32" H 25.4"