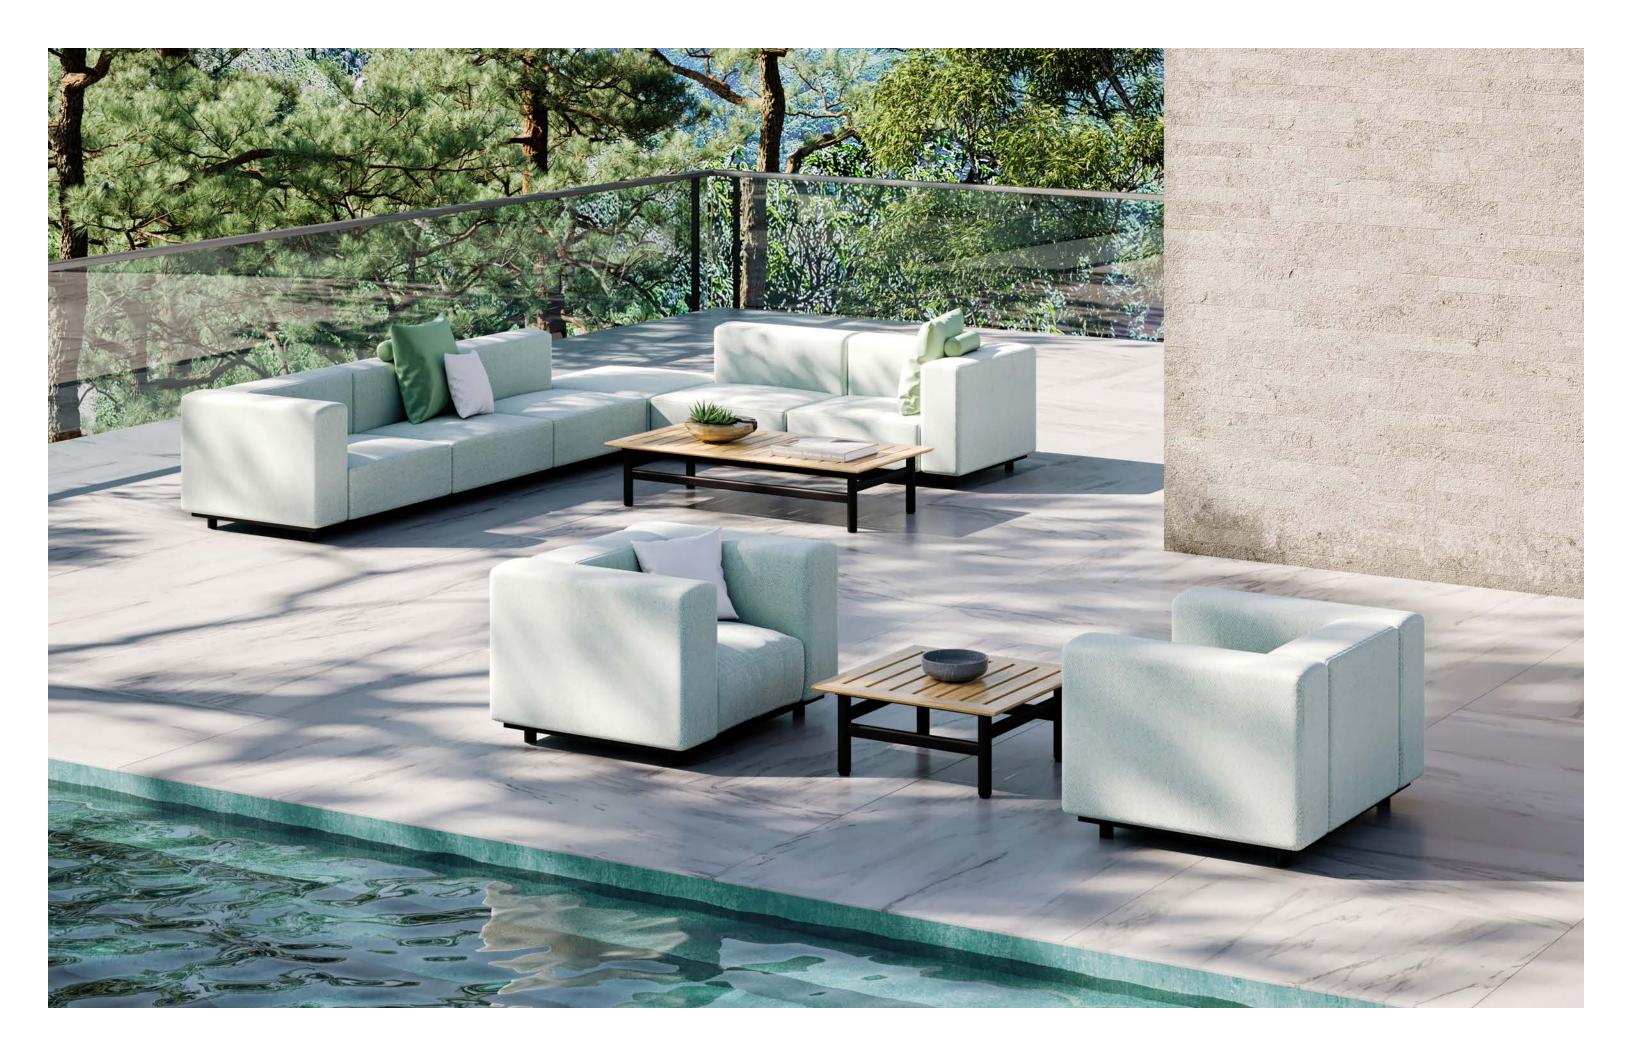

### Collection

With its modular planning and low profile aesthetics, Cape was designed to compliment spaces small to large. The collection consists of a variety of stand alone modules that allow for a range of configurations with the flexibility to adjust as needed. The fully upholstered design provides a welcome softness while its mass provides an architectural quality.

### Design

A pure linear form that speaks through its comfort and applied fabric giving a clean modern silhouette inside or poolside.

### Perfect For

Where you relax... where you play... or where you may want to work...

Inside or Out.

walterswicker.com/cape

### Collection Overview

Upholstered 2 Seater Sofa W 85" D 32" H 25.4"

Upholstered Armless Double Seater W 70" D 32" H 25.4"

Upholstered LF - 2 Seater Corner W 70" D 32" H 25.4"

Upholstered LF – 2 Seater Open Corner W 71" D 32" H 25.4"