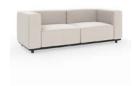

### Collection Overview

Upholstered 2 Seater Sofa W 85" D 32" H 25.4"

Upholstered Armless Double Seater W 70" D 32" H 25.4"

Upholstered LF - 2 Seater Corner W 70" D 32" H 25.4"

Upholstered LF – 2 Seater Open Corner W 71" D 32" H 25.4"