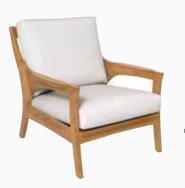

ADAGIO COLLECTION a Adagio Sofa Chair b Adagio Dining Arm Chair c Adagio Side Chair d Adagio Lounge Chair e Adagio Slipper Chair f Adagio Chaise Lounge *Opposite image:* Adagio Lounge Chair and Ottoman with Giati Elements Fabric upholstery.