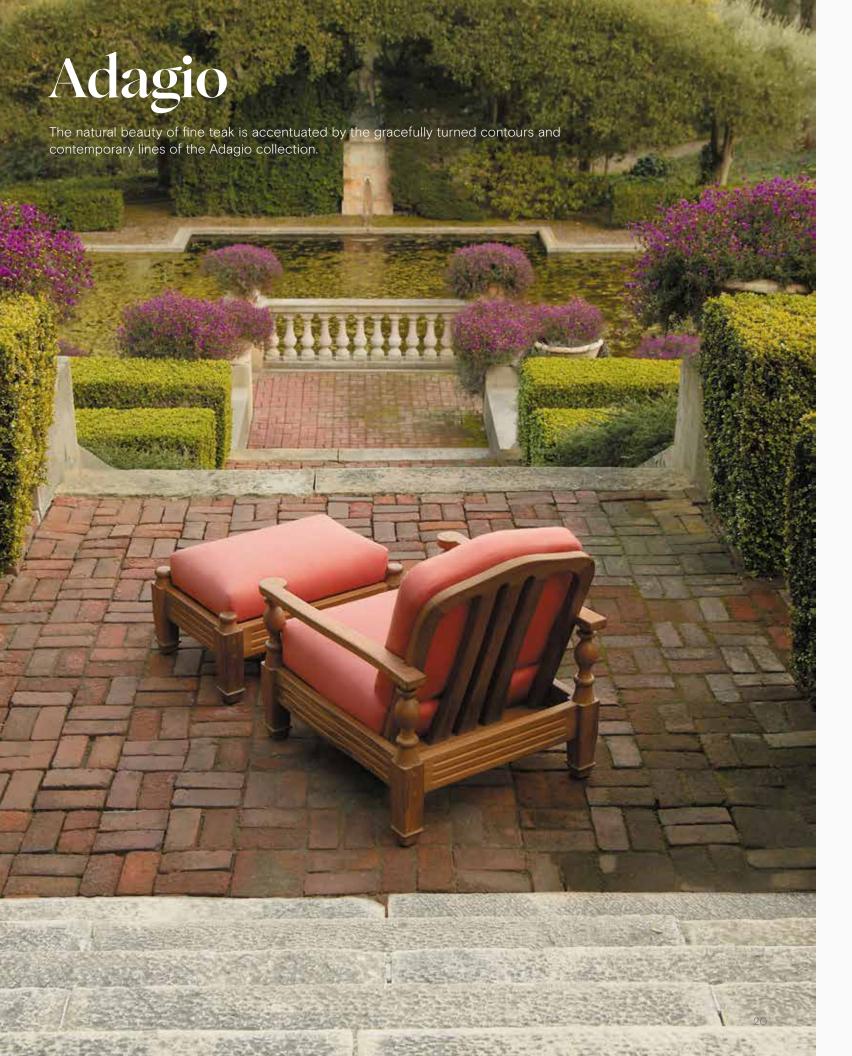

ADAGIO COLLECTION a Adagio Sofa Chair b Adagio Dining Arm Chair c Adagio Side Chair d Adagio Lounge Chair e Adagio Slipper Chair f Adagio Chaise Lounge *Opposite image:* Adagio Lounge Chair and Ottoman with Giati Elements Fabric upholstery.