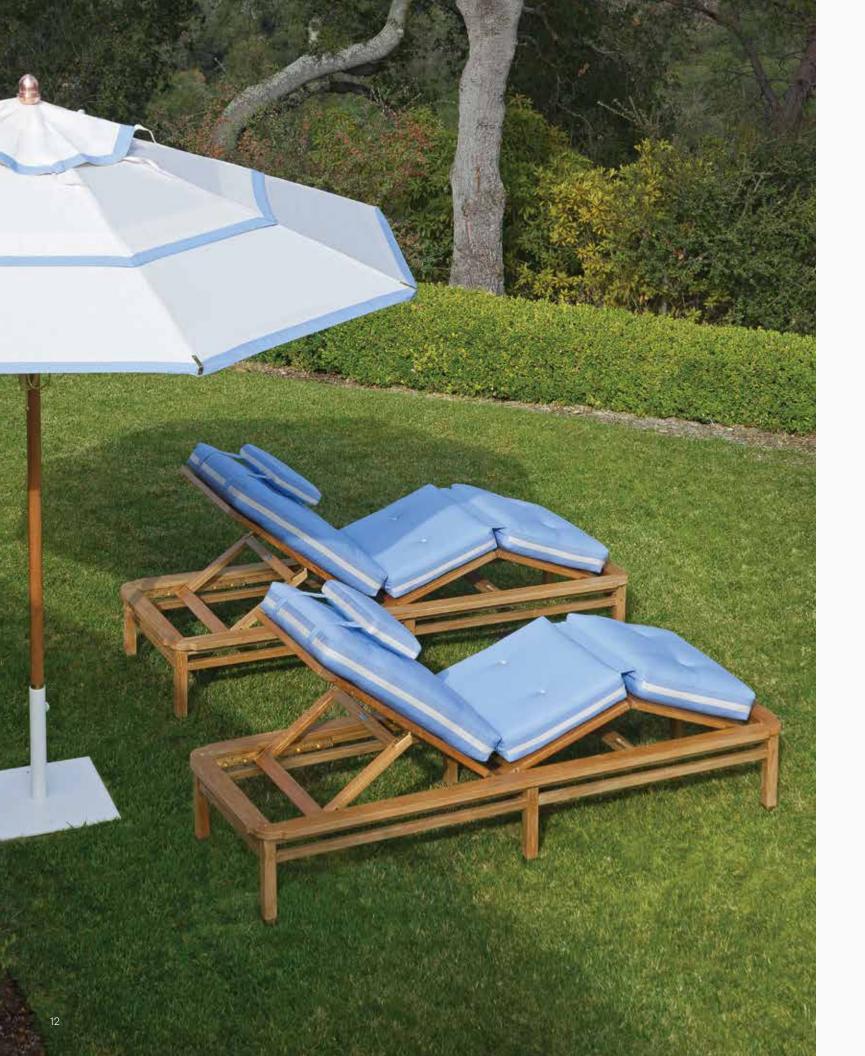

Square: 9' 10', 12' Custom sizes available

Rectangle: 9' x 18', 10' x 20', 12'x24' Custom sizes available

Octagonal: 7', 9', 12'

Square: 7', 9', 12'