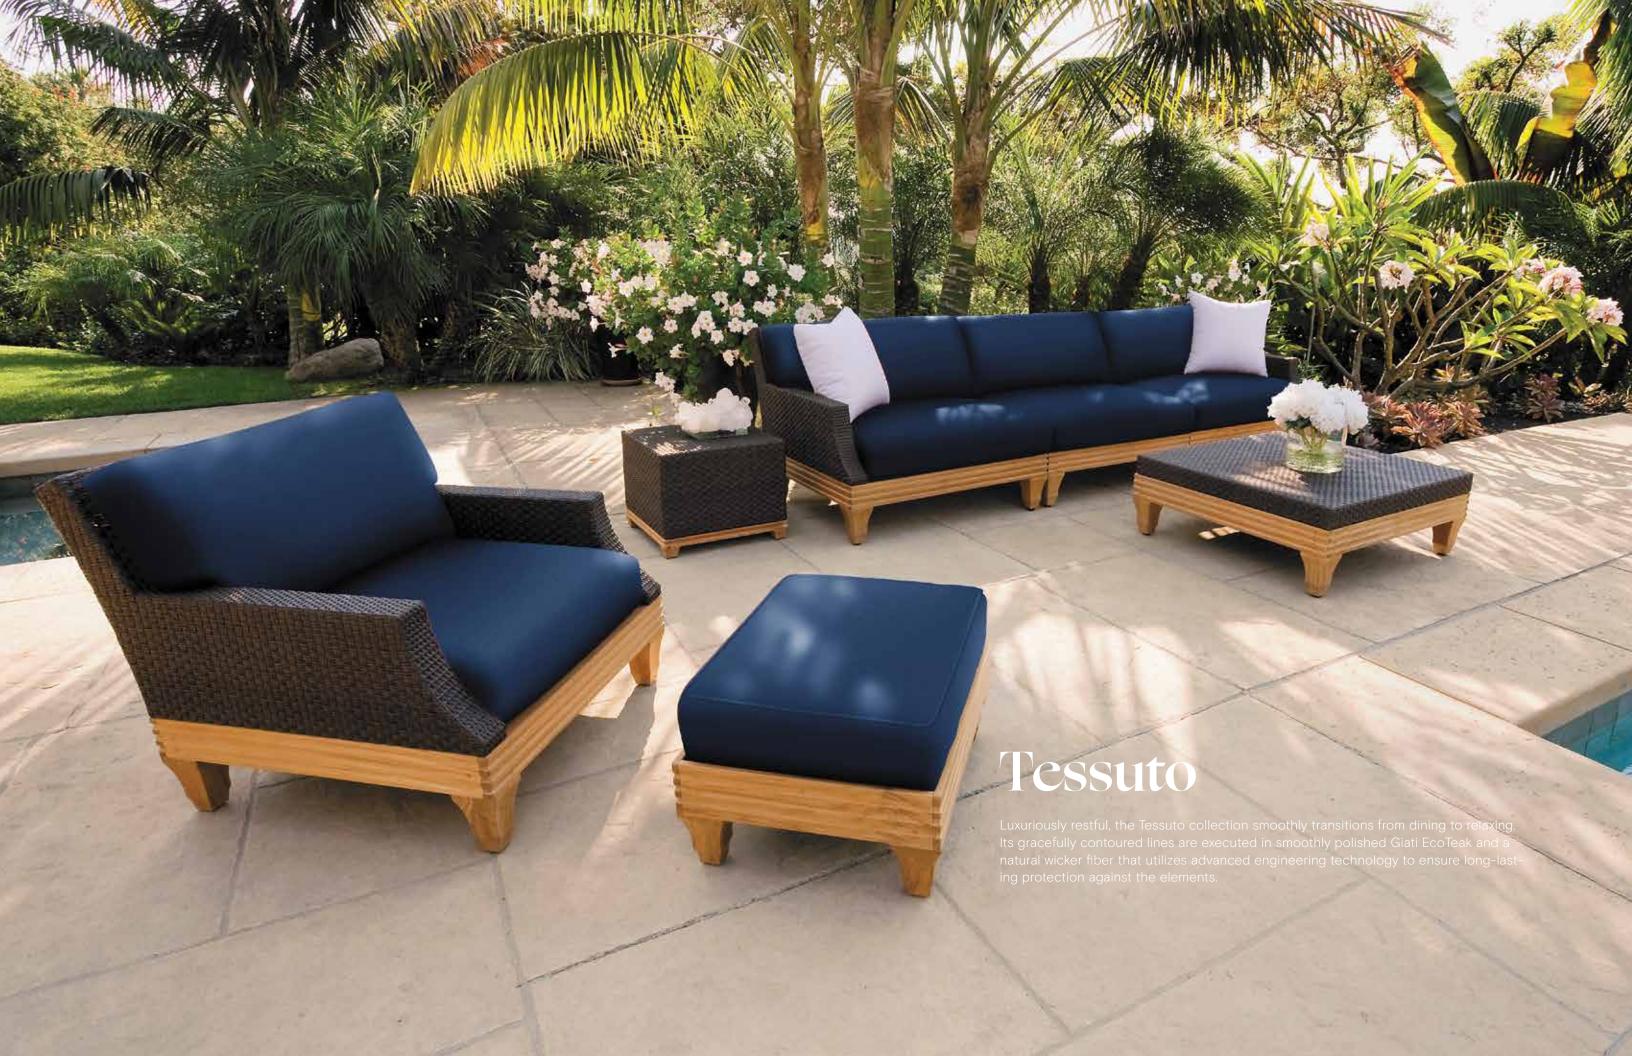

**TESSUTO COLLECTION** a Tessuto Lounge Chair **b** Tessuto Center Unit **c** Tessuto Corner Unit **d**Tessuto Right Unit **e** Tessuto Left Unit **f** Tessuto Ottoman **g** Tessuto Chaise **h** *Opposite image:* Tessuto 5 piece Section in Giati Elements Fabric and Coffee Table.