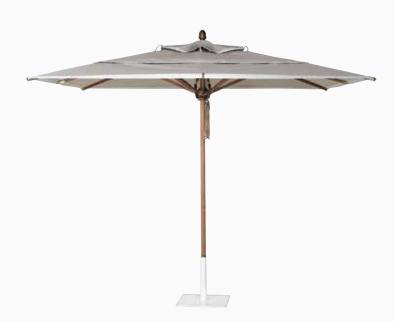

Square: 9' 10', 12' Custom sizes available

Rectangle: 9' x 18', 10' x 20', 12'x24' Custom sizes available

Octagonal: 7', 9', 12'

Square: 7', 9', 12'