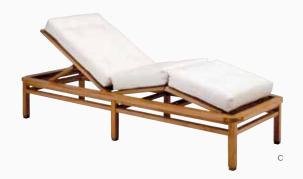

**PARADISO COLLECTION** a Paradiso Dining Arm Chair **b** Paradiso Dining Side Chair **c** Paradiso Chaise Lounge **d** Paradiso Double Chaise Lounge **e** Paradiso End Table **f** H Sofa *Opposite image*: H Arm Chair in Chalk Fabric and Loden Smooth Finish