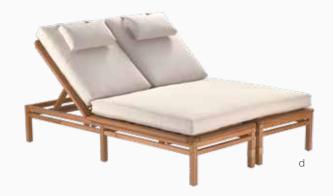

**PARADISO COLLECTION** a Paradiso Dining Arm Chair **b** Paradiso Dining Side Chair **c** Paradiso Chaise Lounge **d** Paradiso Double Chaise Lounge **e** Paradiso End Table **f** H Sofa *Opposite image*: H Arm Chair in Chalk Fabric and Loden Smooth Finish