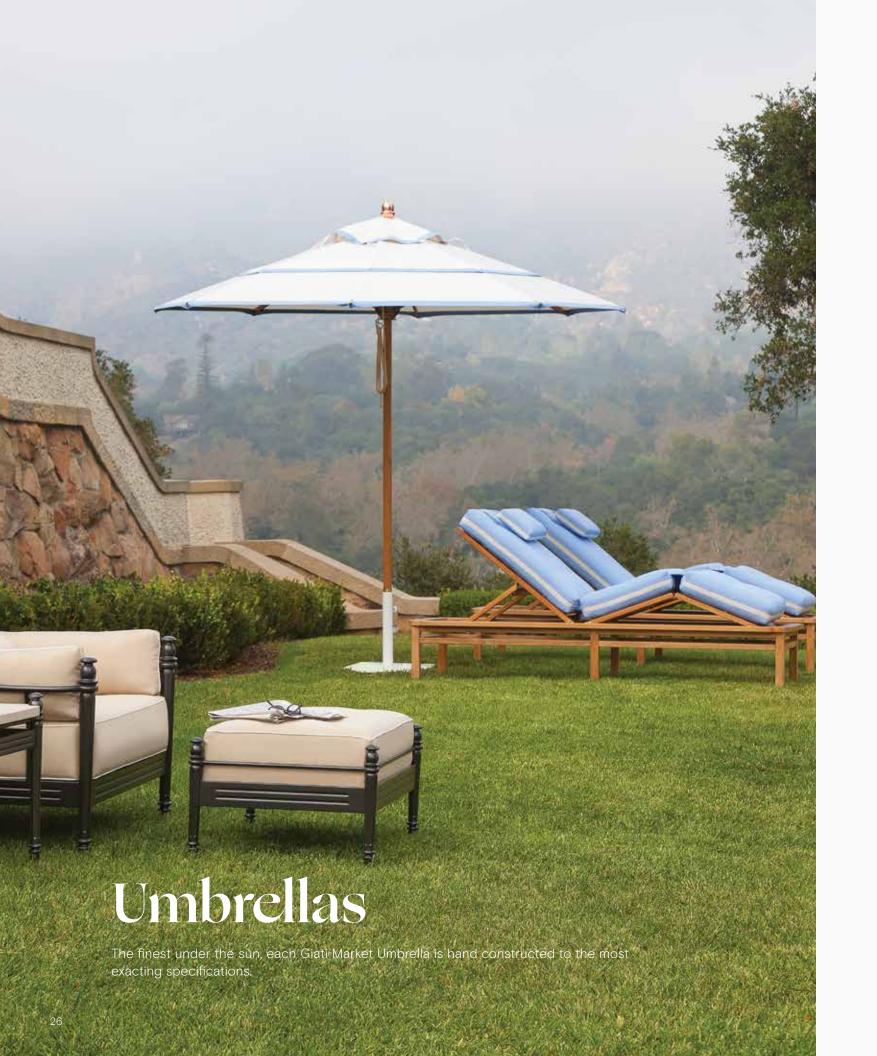

d Rinato Sofa e Rinato Ottoman f Rinato Chaise Lounge *Opposite image:* Rinato Arm Chair and Sofa in Giati Elements Fabric and Rinato Coffee Table









**TESSUTO COLLECTION** a Tessuto Lounge Chair **b** Tessuto Center Unit **c** Tessuto Corner Unit **d**Tessuto Right Unit **e** Tessuto Left Unit **f** Tessuto Ottoman **g** Tessuto Chaise **h** *Opposite image:* Tessuto 5 piece Section in Giati Elements Fabric and Coffee Table.





ADAGIO COLLECTION a Adagio Sofa Chair b Adagio Dining Arm Chair c Adagio Side Chair d Adagio Lounge Chair e Adagio Slipper Chair f Adagio Chaise Lounge *Opposite image:* Adagio Lounge Chair and Ottoman with Giati Elements Fabric upholstery.







Square: 9' 10', 12' Custom sizes available



Rectangle: 9' x 18', 10' x 20', 12'x24' Custom sizes available





Octagonal: 7', 9', 12'



Square: 7', 9', 12'