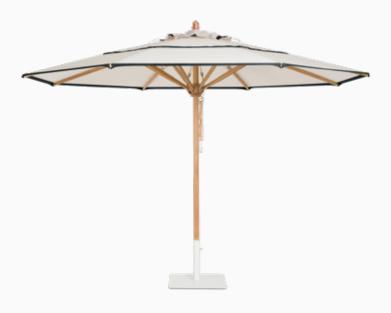

Square: 9' 10', 12' Custom sizes available

Rectangle: 9' x 18', 10' x 20', 12'x24' Custom sizes available

Octagonal: 7', 9', 12'

Square: 7', 9', 12'