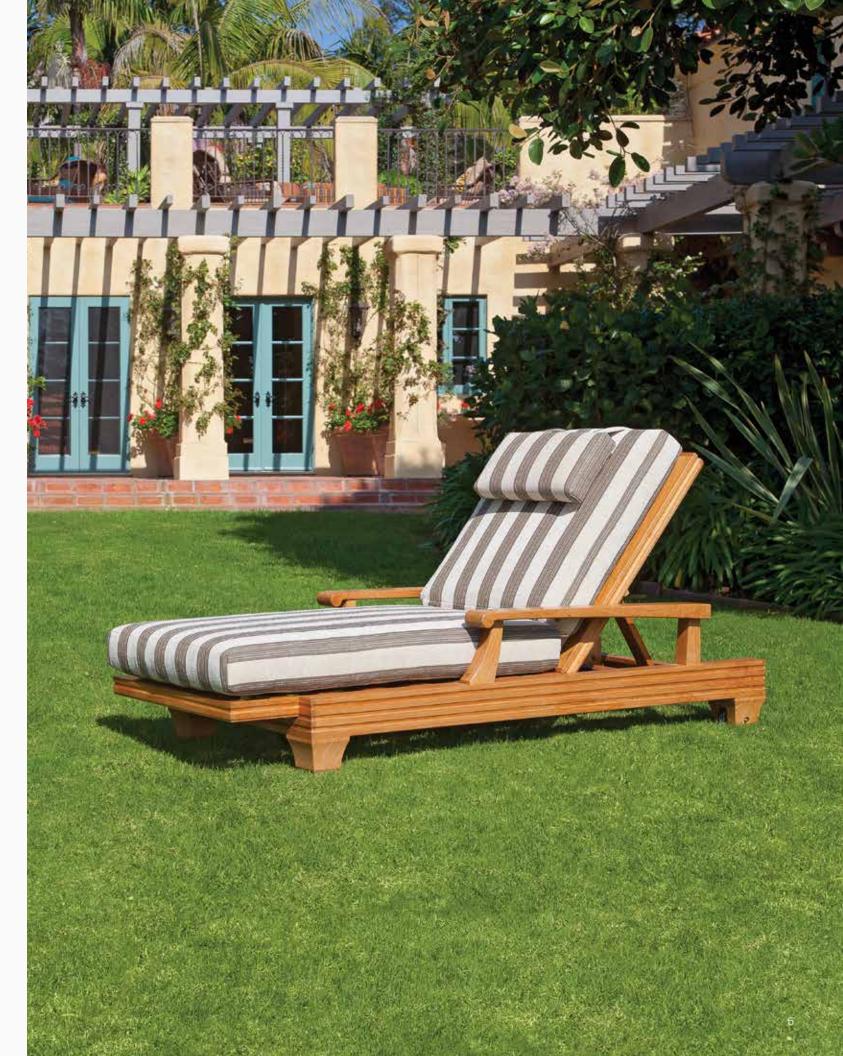

**PALAZZIO COLLECTION** a Palazzio Bar Chair **b** Palazzio Dining Arm Chair **c** Palazzio Side Chair **d** Palazzio Lounge Chair **e** Palazzio Ottoman **f** Palazzio Sofa **g** Palazzio Chaise Lounge **h** Palazzio End Table. *Opposite image:* Palazzio Chaise Lounge in Natural Finish.