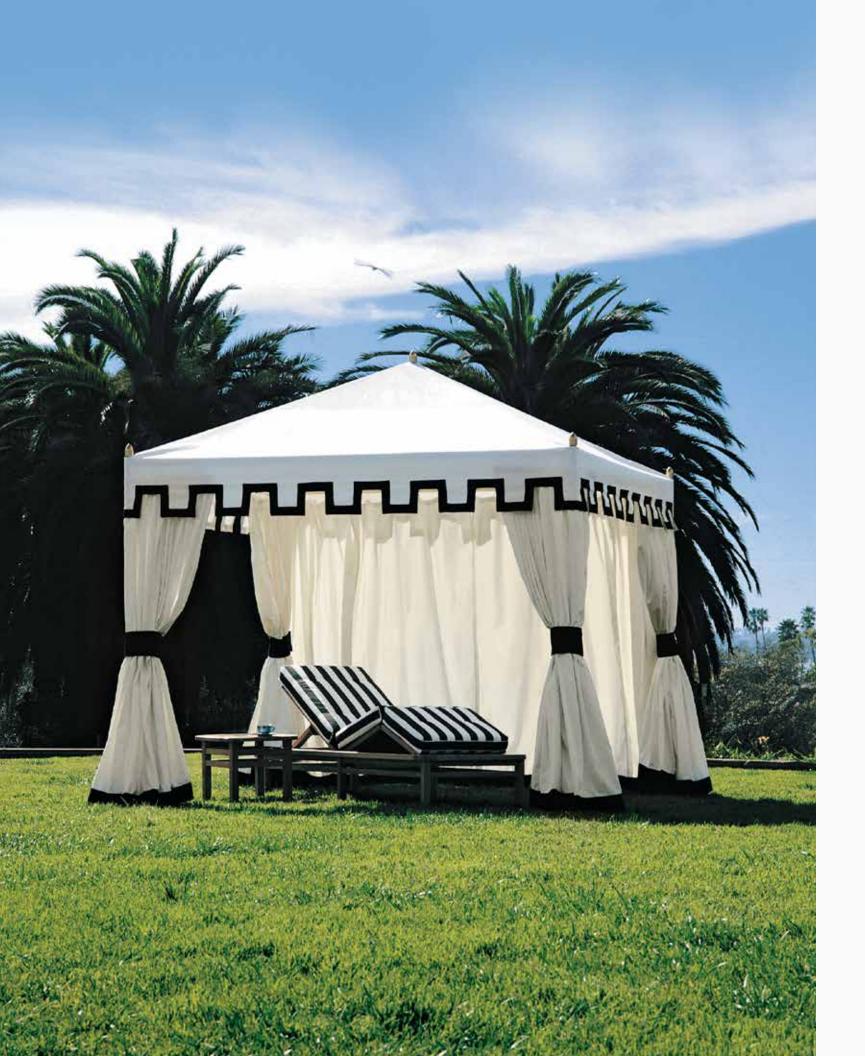

Square: 9' 10', 12' Custom sizes available

Rectangle: 9' x 18', 10' x 20', 12'x24' Custom sizes available

Octagonal: 7', 9', 12'

Square: 7', 9', 12'