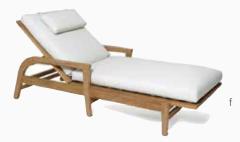

**TESSUTO COLLECTION** a Tessuto Lounge Chair **b** Tessuto Center Unit **c** Tessuto Corner Unit **d**Tessuto Right Unit **e** Tessuto Left Unit **f** Tessuto Ottoman **g** Tessuto Chaise **h** *Opposite image:* Tessuto 5 piece Section in Giati Elements Fabric and Coffee Table.