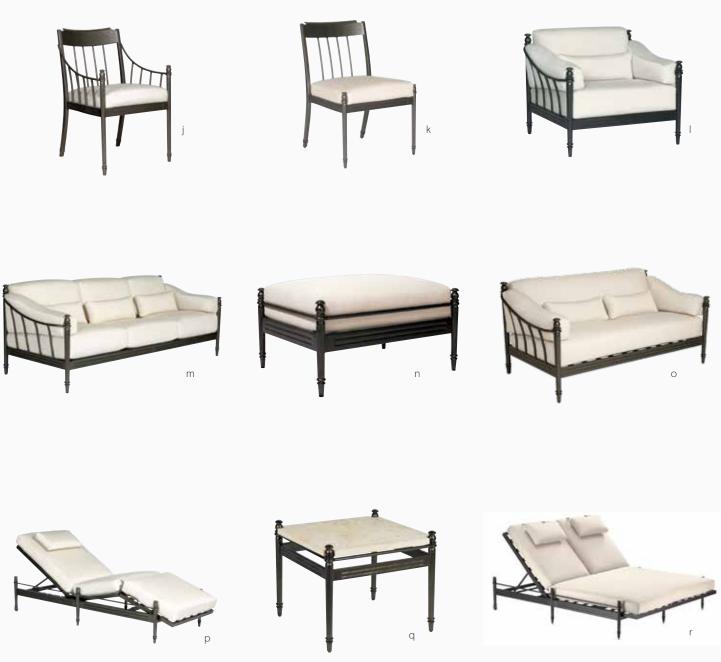

 $\begin{array}{lll} \textbf{CASTILLO COLLECTION} & j \text{ Castillo Dining Arm Chair } k \text{ Castillo Side Chair I Castillo Lounge Chair} \\ \textbf{m} \text{ Castillo Sofa } \textbf{n} \text{ Castillo Ottoman } \textbf{o} \text{ Castillo RLove Seat } \textbf{p} \text{ Castillo Chaise } \textbf{q} \text{ Castillo End Table with} \\ \textbf{Marble Top } \textbf{r} \text{ Castillo Double Chaise.} \\ \textbf{\textit{Opposite image:}} \text{ Castillo End Table with Marble Top; Castillo} \\ \textbf{\textit{Lounge Chair and Ottoman in Giati Elments Fabric \& Name Finish.}} \\ \end{array}$ 