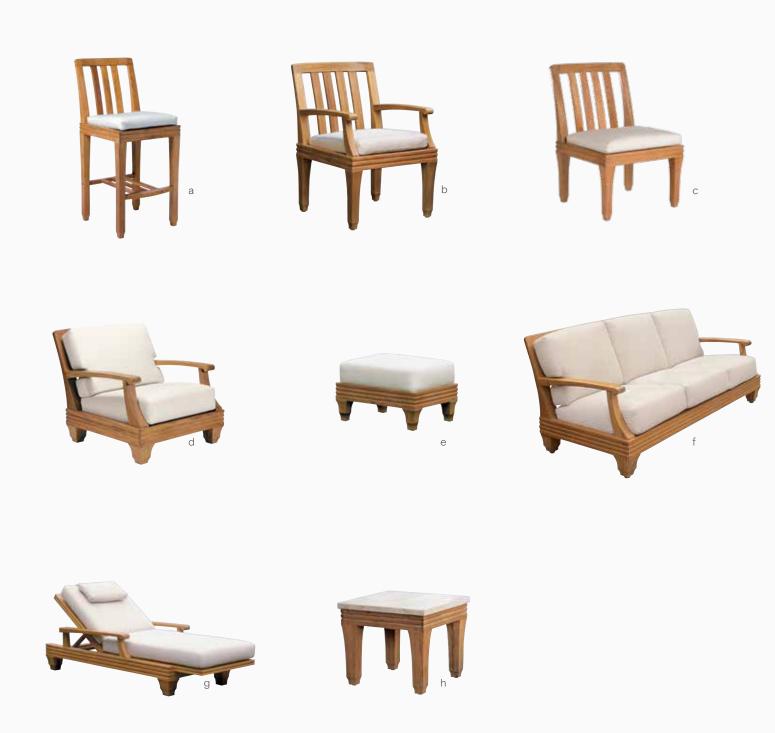

**PALAZZIO COLLECTION** a Palazzio Bar Chair **b** Palazzio Dining Arm Chair **c** Palazzio Side Chair **d** Palazzio Lounge Chair **e** Palazzio Ottoman **f** Palazzio Sofa **g** Palazzio Chaise Lounge **h** Palazzio End Table. *Opposite image:* Palazzio Chaise Lounge in Natural Finish.