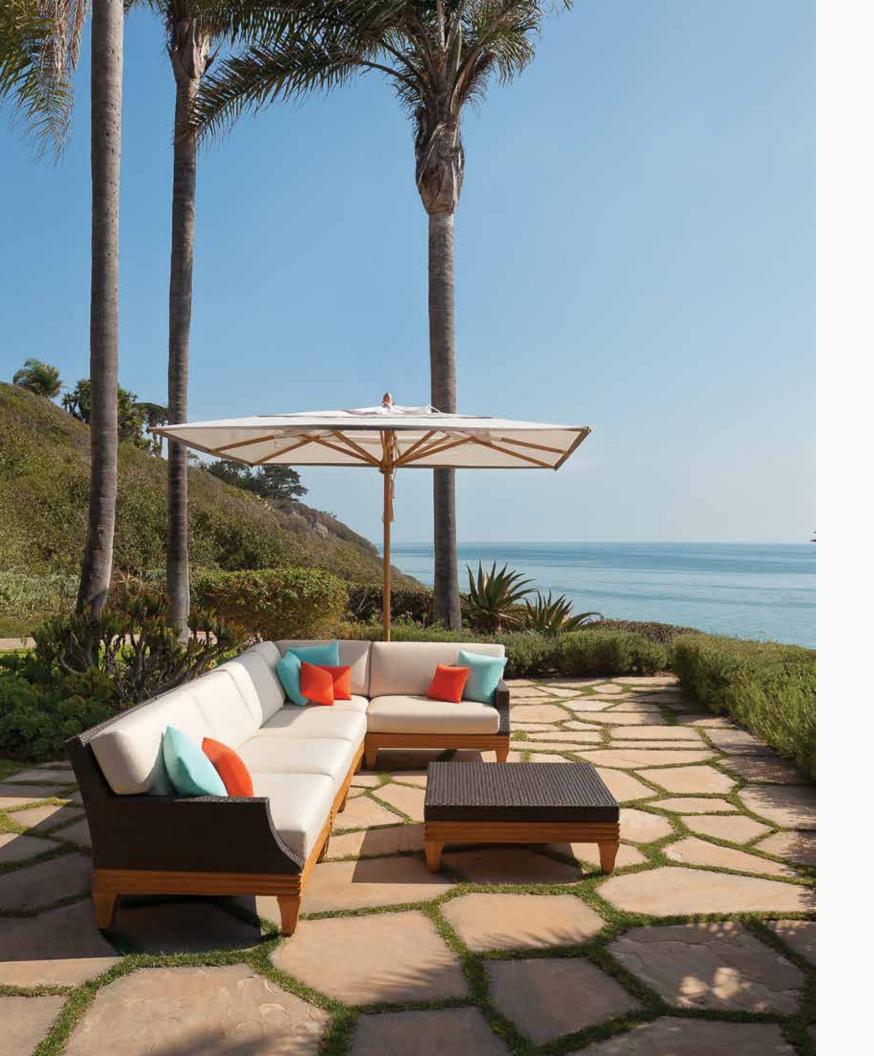

**TESSUTO COLLECTION** a Tessuto Lounge Chair **b** Tessuto Center Unit **c** Tessuto Corner Unit **d**Tessuto Right Unit **e** Tessuto Left Unit **f** Tessuto Ottoman **g** Tessuto Chaise **h** *Opposite image:* Tessuto 5 piece Section in Giati Elements Fabric and Coffee Table.