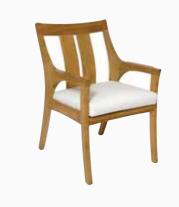

**PALAZZIO COLLECTION** a Palazzio Bar Chair **b** Palazzio Dining Arm Chair **c** Palazzio Side Chair **d** Palazzio Lounge Chair **e** Palazzio Ottoman **f** Palazzio Sofa **g** Palazzio Chaise Lounge **h** Palazzio End Table. *Opposite image:* Palazzio Chaise Lounge in Natural Finish.