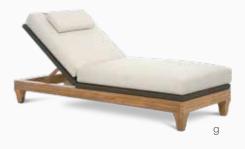

ADAGIO COLLECTION a Adagio Sofa Chair b Adagio Dining Arm Chair c Adagio Side Chair d Adagio Lounge Chair e Adagio Slipper Chair f Adagio Chaise Lounge *Opposite image:* Adagio Lounge Chair and Ottoman with Giati Elements Fabric upholstery.