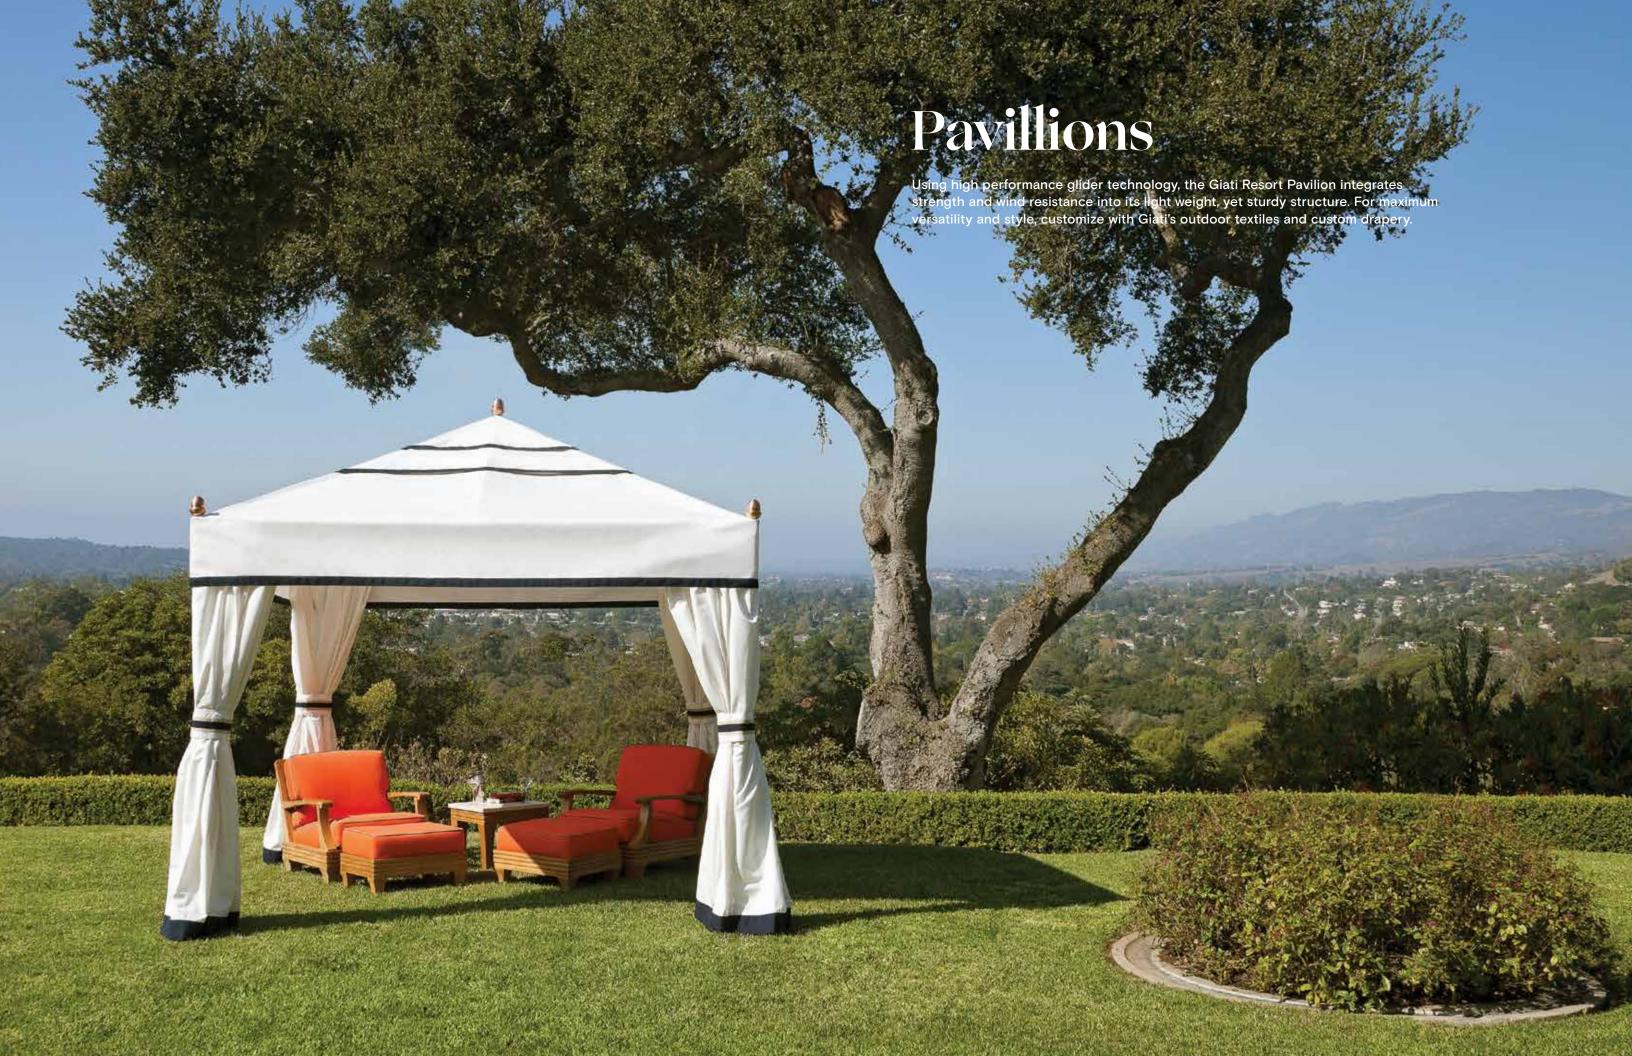

Square: 9' 10', 12' Custom sizes available

Rectangle: 9' x 18', 10' x 20', 12'x24' Custom sizes available

Octagonal: 7', 9', 12'

Square: 7', 9', 12'