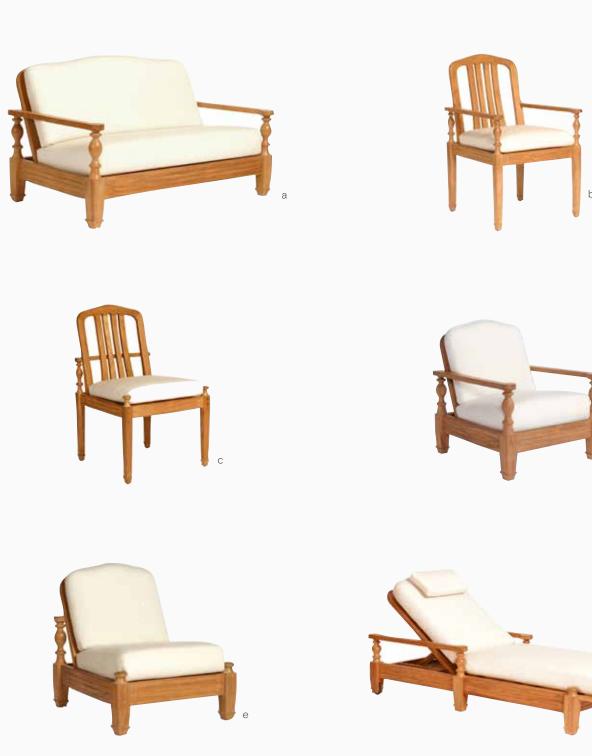

ADAGIO COLLECTION a Adagio Sofa Chair b Adagio Dining Arm Chair c Adagio Side Chair d Adagio Lounge Chair e Adagio Slipper Chair f Adagio Chaise Lounge *Opposite image:* Adagio Lounge Chair and Ottoman with Giati Elements Fabric upholstery.