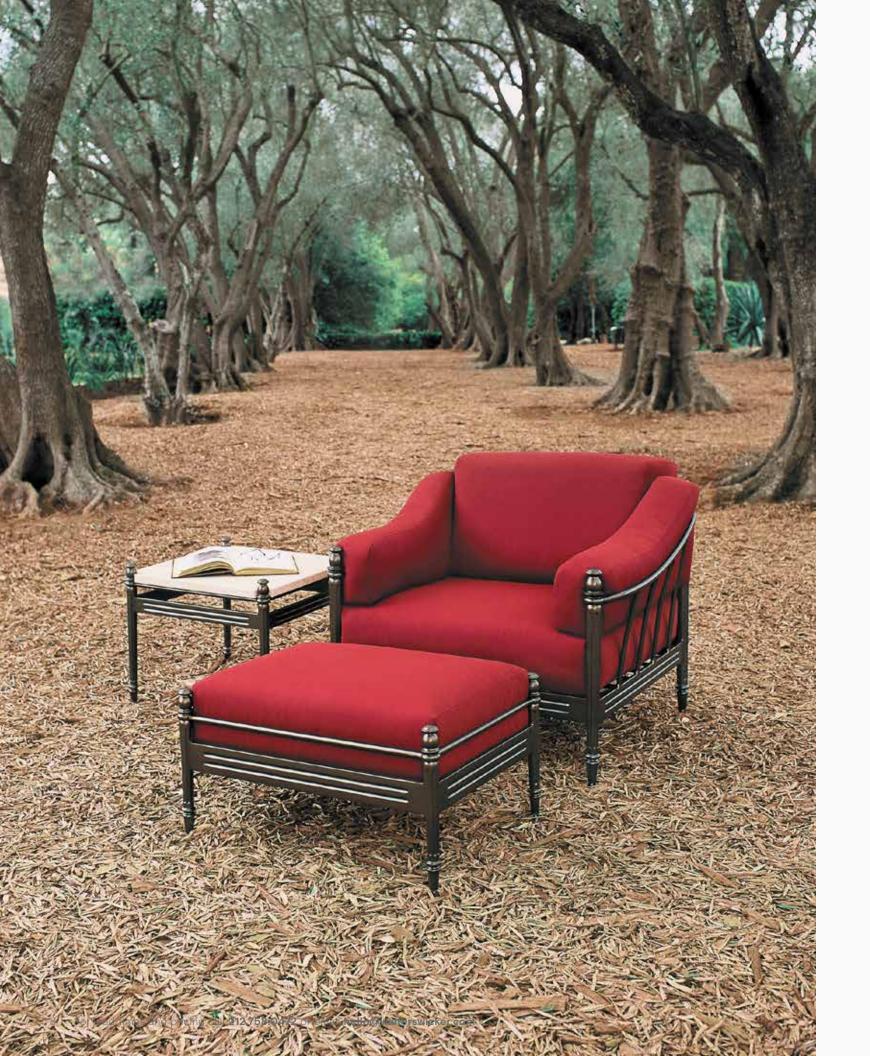

 $\begin{array}{lll} \textbf{CASTILLO COLLECTION} & j \text{ Castillo Dining Arm Chair } k \text{ Castillo Side Chair I Castillo Lounge Chair} \\ \textbf{m} \text{ Castillo Sofa } \textbf{n} \text{ Castillo Ottoman } \textbf{o} \text{ Castillo RLove Seat } \textbf{p} \text{ Castillo Chaise } \textbf{q} \text{ Castillo End Table with} \\ \textbf{Marble Top } \textbf{r} \text{ Castillo Double Chaise.} \\ \textbf{\textit{Opposite image:}} \text{ Castillo End Table with Marble Top; Castillo} \\ \textbf{\textit{Lounge Chair and Ottoman in Giati Elments Fabric \& Name Finish.}} \\ \end{array}$ 