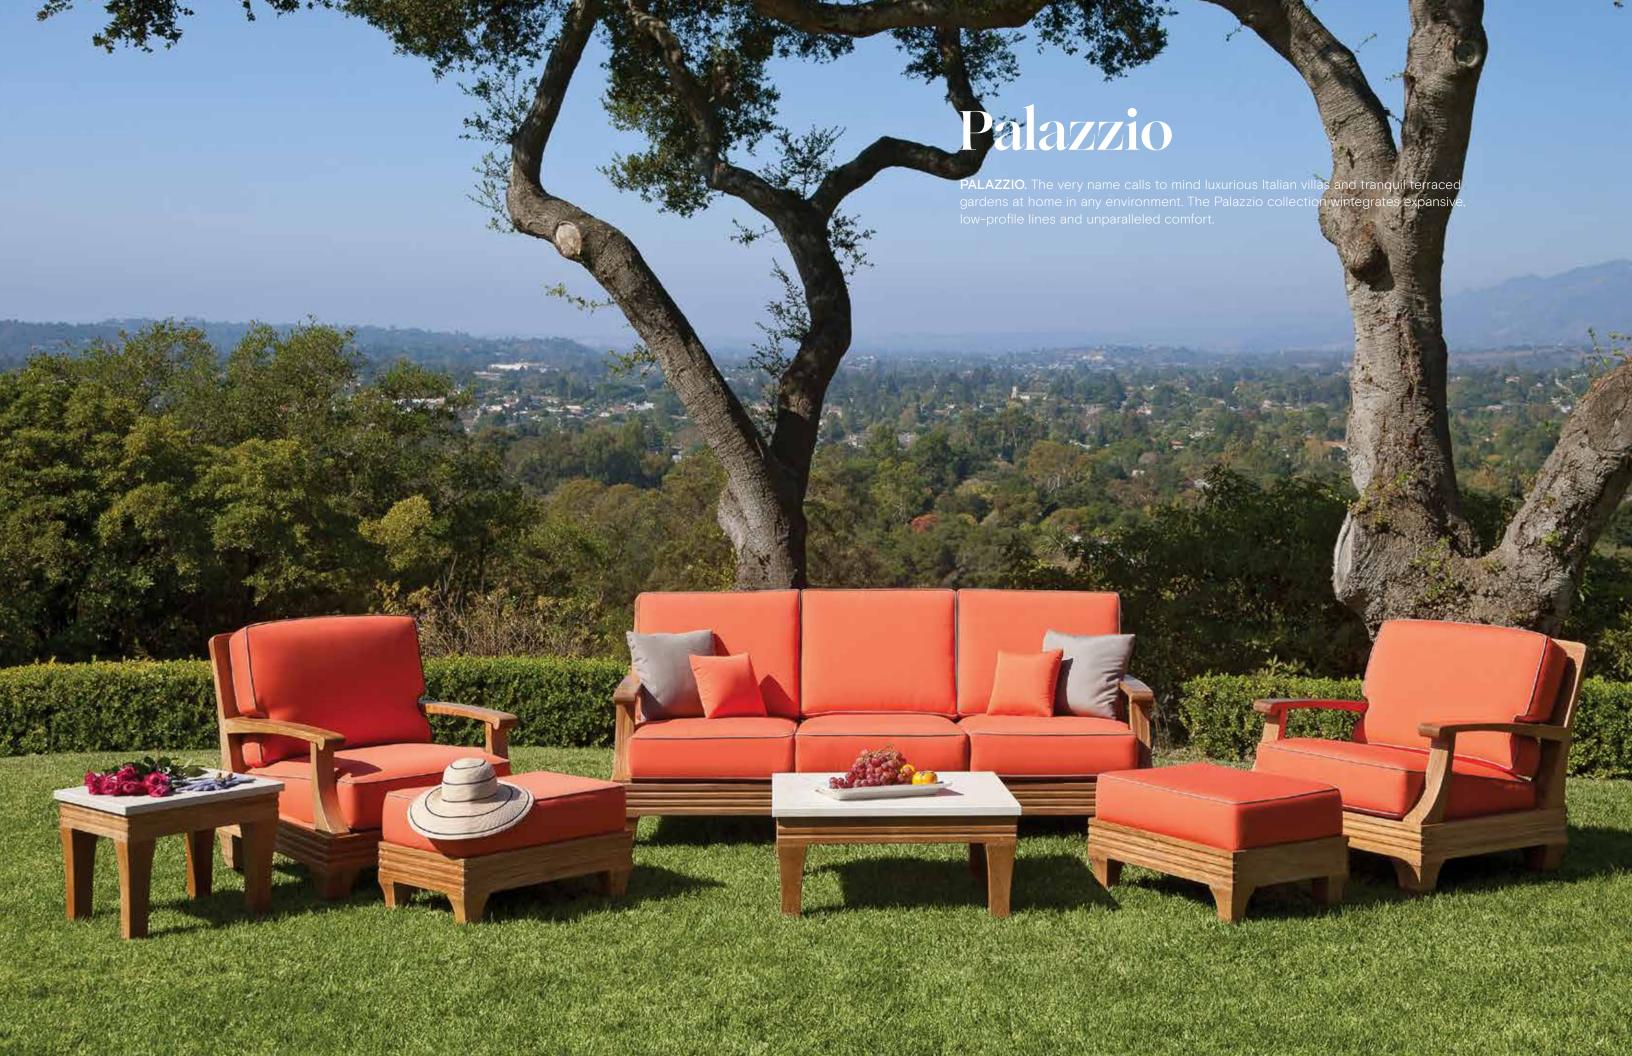

**PALAZZIO COLLECTION** a Palazzio Bar Chair **b** Palazzio Dining Arm Chair **c** Palazzio Side Chair **d** Palazzio Lounge Chair **e** Palazzio Ottoman **f** Palazzio Sofa **g** Palazzio Chaise Lounge **h** Palazzio End Table. *Opposite image:* Palazzio Chaise Lounge in Natural Finish.