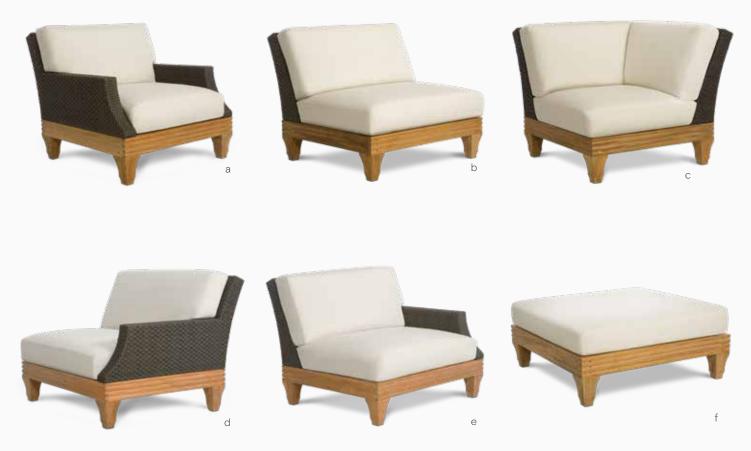

**TESSUTO COLLECTION** a Tessuto Lounge Chair **b** Tessuto Center Unit **c** Tessuto Corner Unit **d**Tessuto Right Unit **e** Tessuto Left Unit **f** Tessuto Ottoman **g** Tessuto Chaise **h** *Opposite image:* Tessuto 5 piece Section in Giati Elements Fabric and Coffee Table.