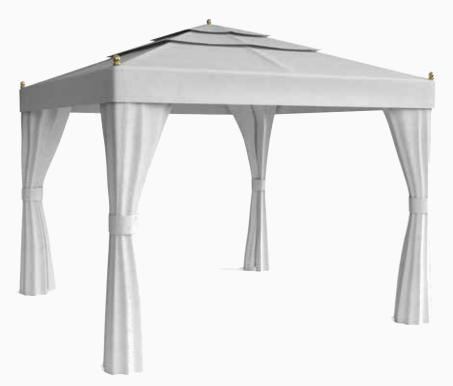

Square: 9' 10', 12' Custom sizes available

Rectangle: 9' x 18', 10' x 20', 12'x24' Custom sizes available

Octagonal: 7', 9', 12'

Square: 7', 9', 12'