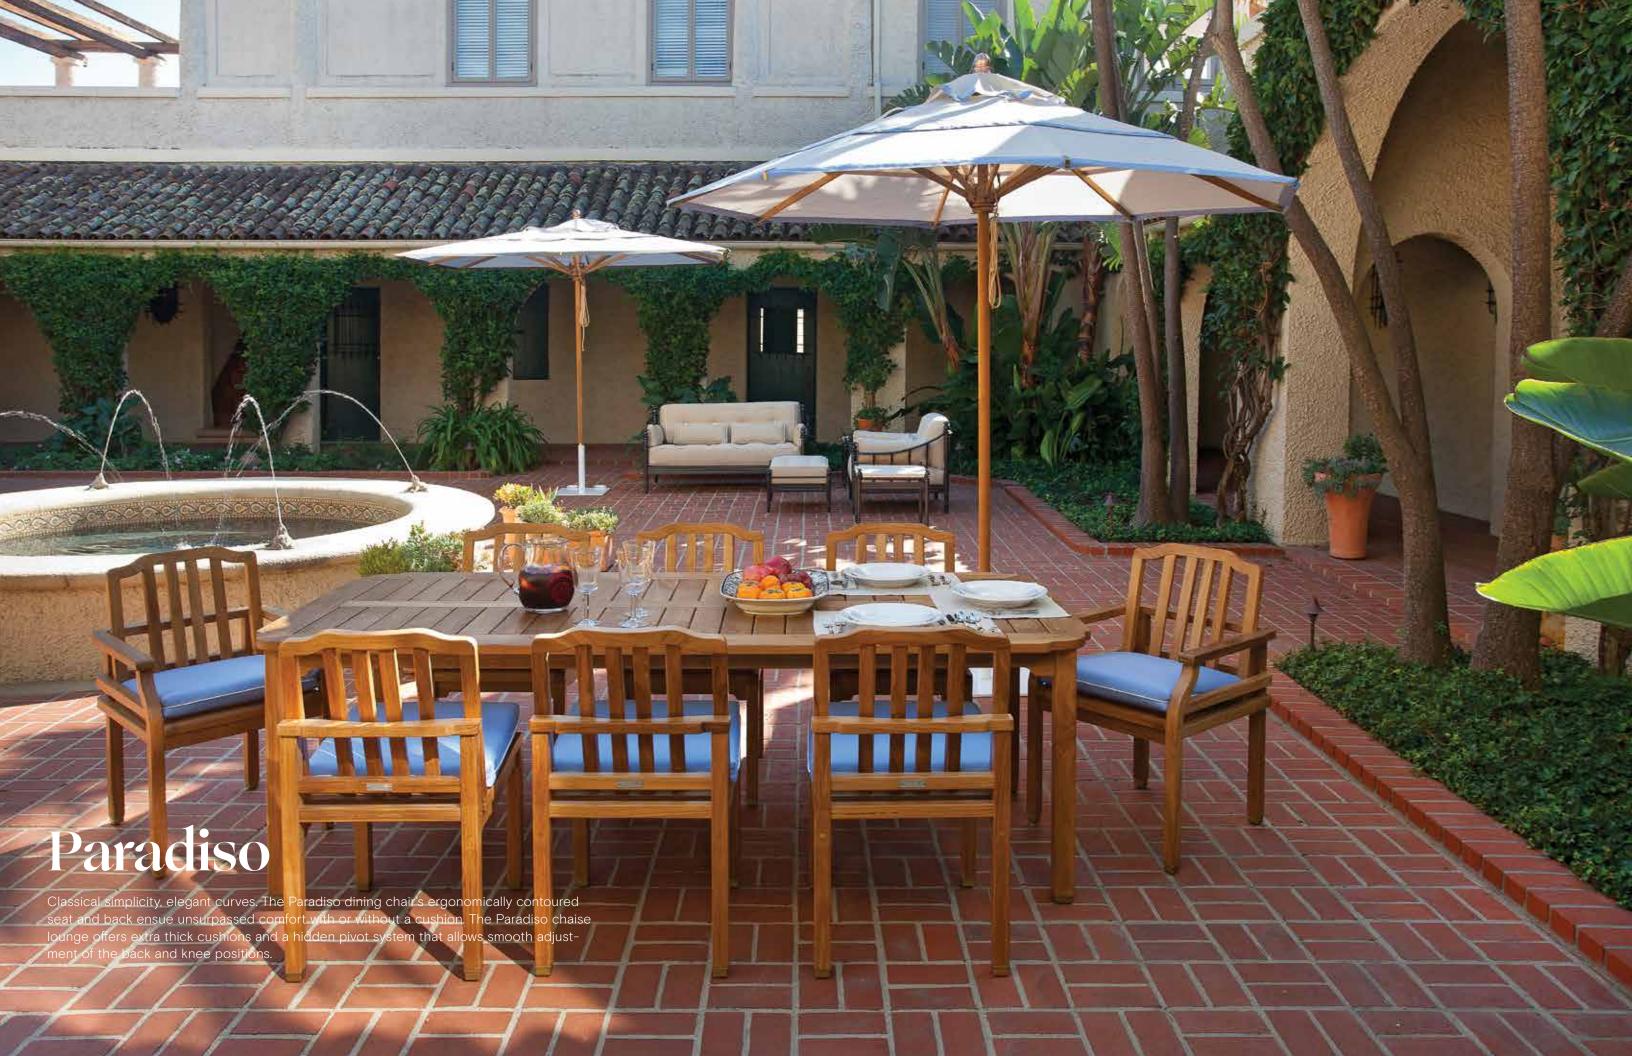

**PARADISO COLLECTION** a Paradiso Dining Arm Chair **b** Paradiso Dining Side Chair **c** Paradiso Chaise Lounge **d** Paradiso Double Chaise Lounge **e** Paradiso End Table **f** H Sofa *Opposite image*: H Arm Chair in Chalk Fabric and Loden Smooth Finish