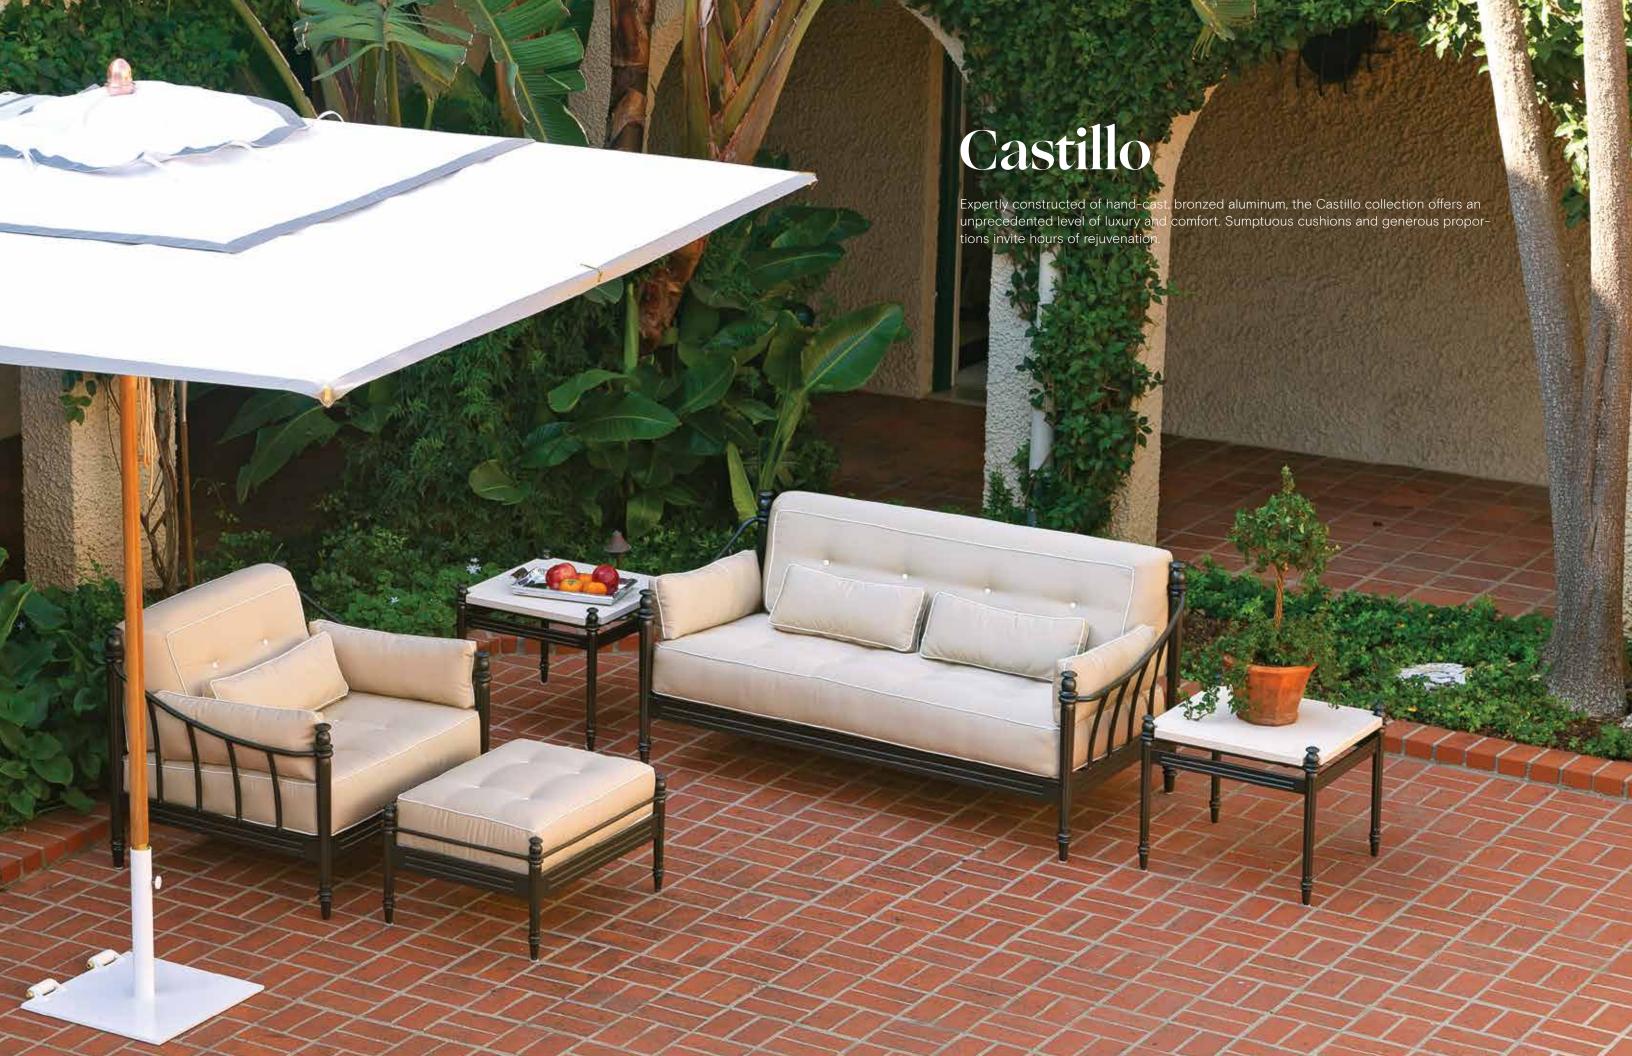

 $\begin{array}{lll} \textbf{CASTILLO COLLECTION} & j \text{ Castillo Dining Arm Chair } k \text{ Castillo Side Chair I Castillo Lounge Chair} \\ \textbf{m} \text{ Castillo Sofa } \textbf{n} \text{ Castillo Ottoman } \textbf{o} \text{ Castillo RLove Seat } \textbf{p} \text{ Castillo Chaise } \textbf{q} \text{ Castillo End Table with} \\ \textbf{Marble Top } \textbf{r} \text{ Castillo Double Chaise.} \\ \textbf{\textit{Opposite image:}} \text{ Castillo End Table with Marble Top; Castillo} \\ \textbf{\textit{Lounge Chair and Ottoman in Giati Elments Fabric \& Name Finish.}} \\ \end{array}$ 