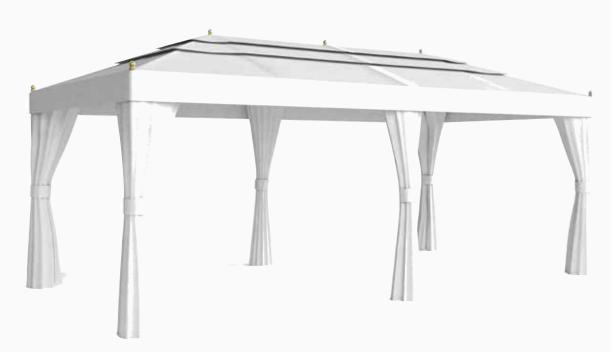

Square: 9' 10', 12' Custom sizes available

Rectangle: 9' x 18', 10' x 20', 12'x24' Custom sizes available

Octagonal: 7', 9', 12'

Square: 7', 9', 12'