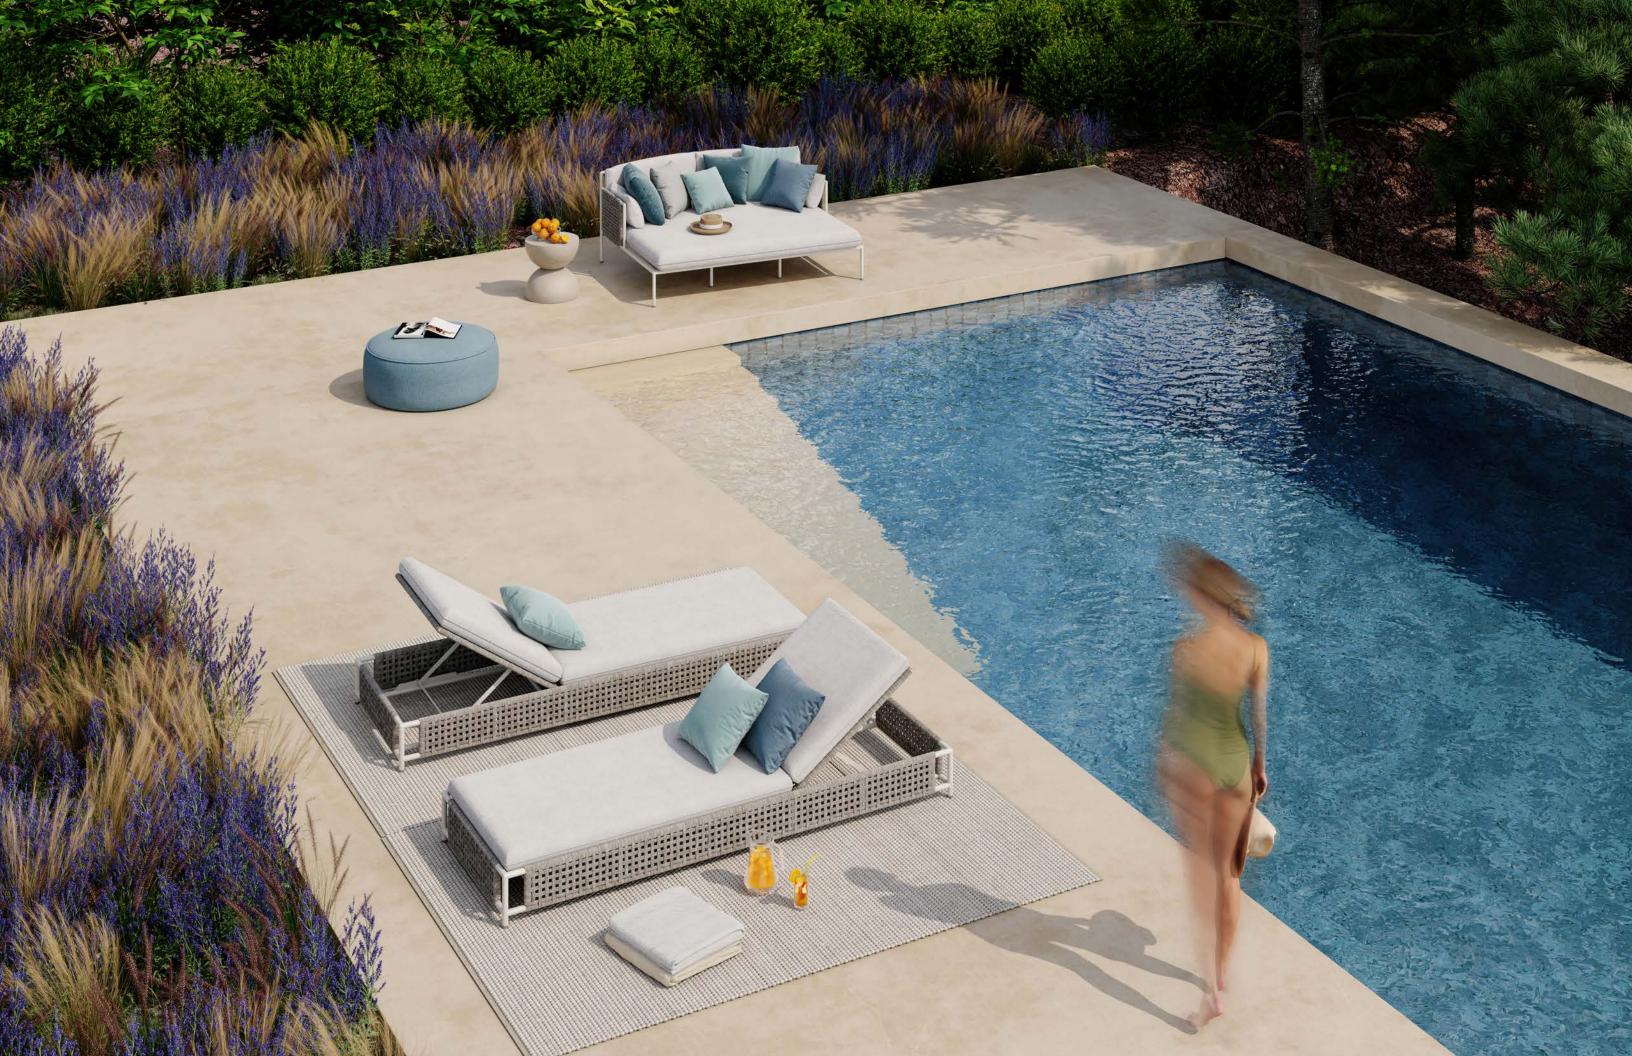

#### Collection

Like a sail stretched in the wind, the Summer collection's silhouette is an expression of structure and purpose. Well suited for the modern home space, simple lines allow the summer breeze to flow through.

## Collection Overview

Daybed W 68" D 62" H 28.6"

Dining Arm Chair W 22.5" D 23" H 32"

Dining Side Chair W 22.5" D 23" H 32"

Lounge Chair W 29.5" D 32" H 31" SH 17.5"

Sofa W 82" D 32" H 31" SH 17.5"

Chaise Lounge W 82.5" D 30" H 15"