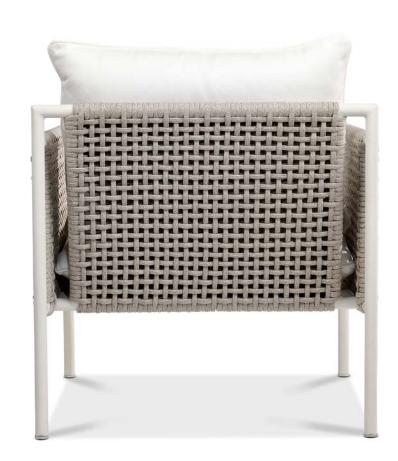

#### Collection

Like a sail stretched in the wind, the Summer collection's silhouette is an expression of structure and purpose. Well suited for the modern home space, simple lines allow the summer breeze to flow through.

## Collection Overview

Daybed W 68" D 62" H 28.6"

Dining Arm Chair W 22.5" D 23" H 32"

Dining Side Chair W 22.5" D 23" H 32"

Lounge Chair W 29.5" D 32" H 31" SH 17.5"

Sofa W 82" D 32" H 31" SH 17.5"

Chaise Lounge W 82.5" D 30" H 15"