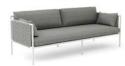

## Collection Overview

Daybed W 68" D 62" H 28.6"

Dining Arm Chair W 22.5" D 23" H 32"

Dining Side Chair W 22.5" D 23" H 32"

Lounge Chair W 29.5" D 32" H 31" SH 17.5"

Sofa W 82" D 32" H 31" SH 17.5"

Chaise Lounge W 82.5" D 30" H 15"