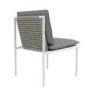

## Collection Overview

Daybed W 68" D 62" H 28.6"

Dining Arm Chair W 22.5" D 23" H 32"

Dining Side Chair W 22.5" D 23" H 32"

Lounge Chair W 29.5" D 32" H 31" SH 17.5"

Sofa W 82" D 32" H 31" SH 17.5"

Chaise Lounge W 82.5" D 30" H 15"