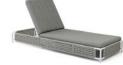

## Collection Overview

Daybed W 68" D 62" H 28.6"

Dining Arm Chair W 22.5" D 23" H 32"

Dining Side Chair W 22.5" D 23" H 32"

Lounge Chair W 29.5" D 32" H 31" SH 17.5"

Sofa W 82" D 32" H 31" SH 17.5"

Chaise Lounge W 82.5" D 30" H 15"