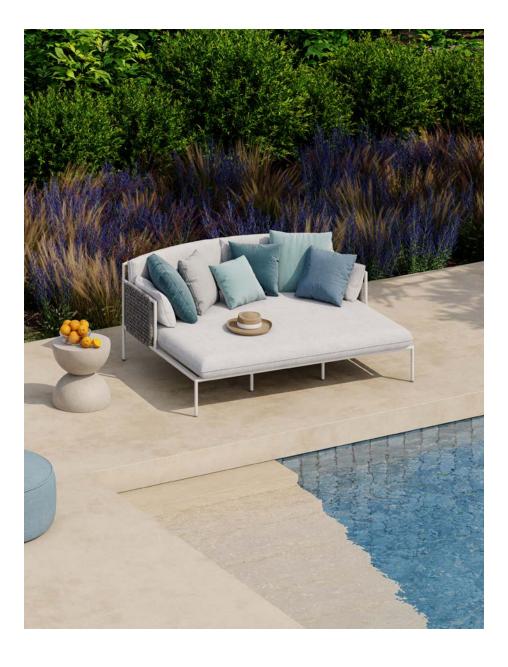

## Collection Overview

Daybed W 68" D 62" H 28.6"

Dining Arm Chair W 22.5" D 23" H 32"

Dining Side Chair W 22.5" D 23" H 32"

Lounge Chair W 29.5" D 32" H 31" SH 17.5"

Sofa W 82" D 32" H 31" SH 17.5"

Chaise Lounge W 82.5" D 30" H 15"