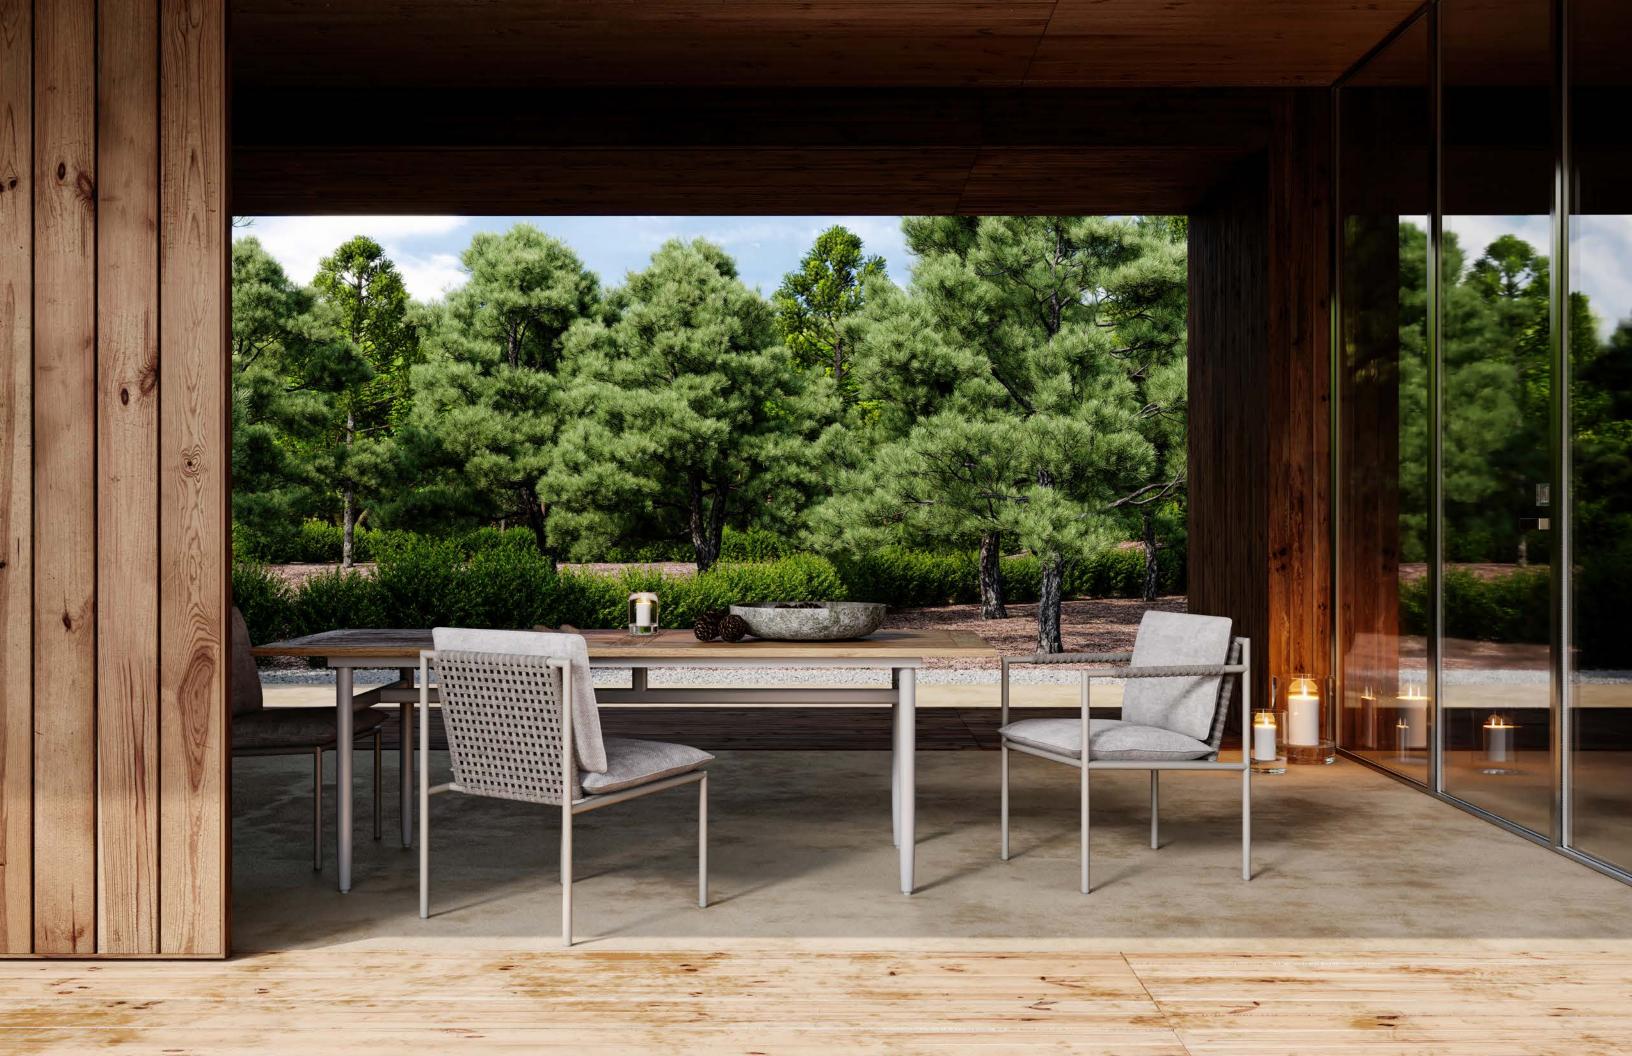

#### Collection

Like a sail stretched in the wind, the Summer collection's silhouette is an expression of structure and purpose. Well suited for the modern home space, simple lines allow the summer breeze to flow through.

## Collection Overview

Daybed W 68" D 62" H 28.6"

Dining Arm Chair W 22.5" D 23" H 32"

Dining Side Chair W 22.5" D 23" H 32"

Lounge Chair W 29.5" D 32" H 31" SH 17.5"

Sofa W 82" D 32" H 31" SH 17.5"

Chaise Lounge W 82.5" D 30" H 15"