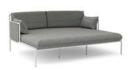

## Collection Overview

Daybed W 68" D 62" H 28.6"

Dining Arm Chair W 22.5" D 23" H 32"

Dining Side Chair W 22.5" D 23" H 32"

Lounge Chair W 29.5" D 32" H 31" SH 17.5"

Sofa W 82" D 32" H 31" SH 17.5"

Chaise Lounge W 82.5" D 30" H 15"