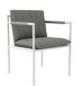

## Collection Overview

Daybed W 68" D 62" H 28.6"

Dining Arm Chair W 22.5" D 23" H 32"

Dining Side Chair W 22.5" D 23" H 32"

Lounge Chair W 29.5" D 32" H 31" SH 17.5"

Sofa W 82" D 32" H 31" SH 17.5"

Chaise Lounge W 82.5" D 30" H 15"