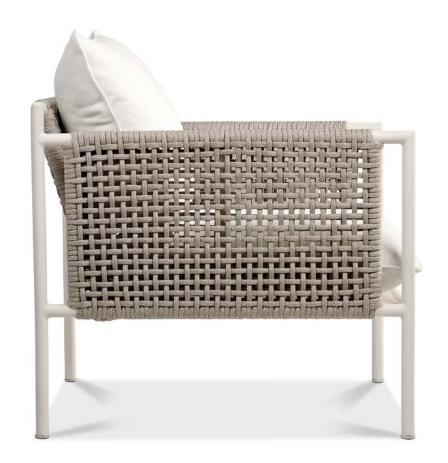

#### Collection

Like a sail stretched in the wind, the Summer collection's silhouette is an expression of structure and purpose. Well suited for the modern home space, simple lines allow the summer breeze to flow through.

## Collection Overview

Daybed W 68" D 62" H 28.6"

Dining Arm Chair W 22.5" D 23" H 32"

Dining Side Chair W 22.5" D 23" H 32"

Lounge Chair W 29.5" D 32" H 31" SH 17.5"

Sofa W 82" D 32" H 31" SH 17.5"

Chaise Lounge W 82.5" D 30" H 15"