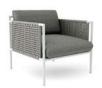

#### Collection

Like a sail stretched in the wind, the Summer collection's silhouette is an expression of structure and purpose. Well suited for the modern home space, simple lines allow the summer breeze to flow through.

## Collection Overview

Daybed W 68" D 62" H 28.6"

Dining Arm Chair W 22.5" D 23" H 32"

Dining Side Chair W 22.5" D 23" H 32"

Lounge Chair W 29.5" D 32" H 31" SH 17.5"

Sofa W 82" D 32" H 31" SH 17.5"

Chaise Lounge W 82.5" D 30" H 15"