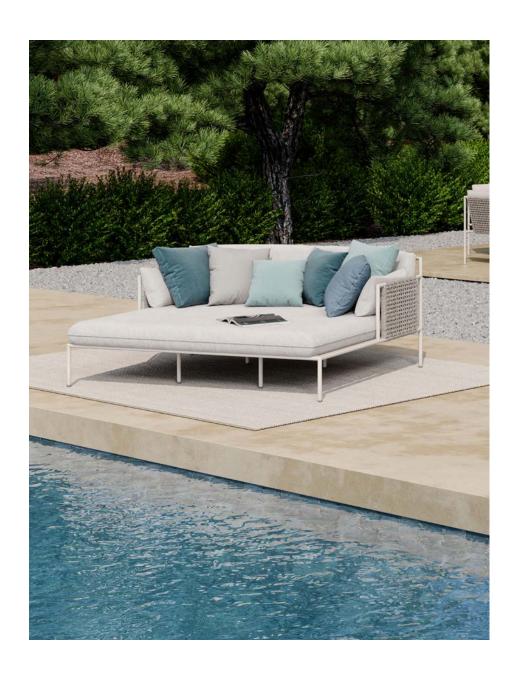

## Collection Overview

Daybed W 68" D 62" H 28.6"

Dining Arm Chair W 22.5" D 23" H 32"

Dining Side Chair W 22.5" D 23" H 32"

Lounge Chair W 29.5" D 32" H 31" SH 17.5"

Sofa W 82" D 32" H 31" SH 17.5"

Chaise Lounge W 82.5" D 30" H 15"