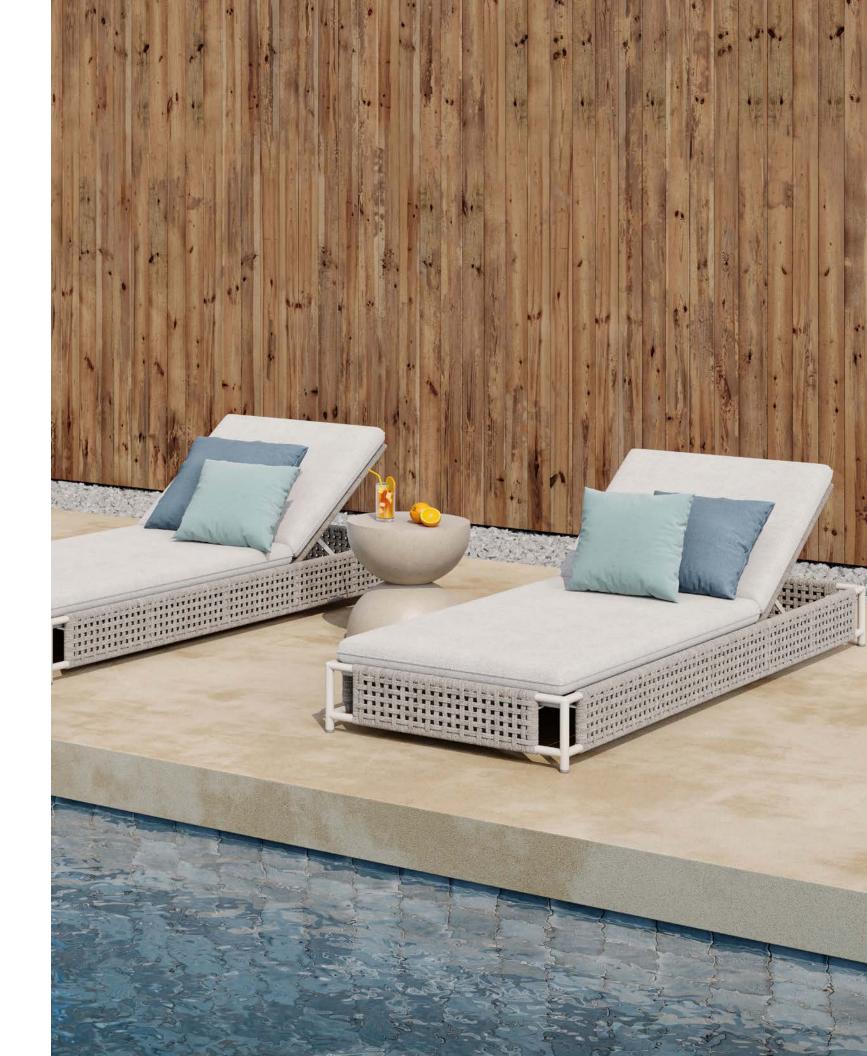

## Collection Overview

Daybed W 68" D 62" H 28.6"

Dining Arm Chair W 22.5" D 23" H 32"

Dining Side Chair W 22.5" D 23" H 32"

Lounge Chair W 29.5" D 32" H 31" SH 17.5"

Sofa W 82" D 32" H 31" SH 17.5"

Chaise Lounge W 82.5" D 30" H 15"