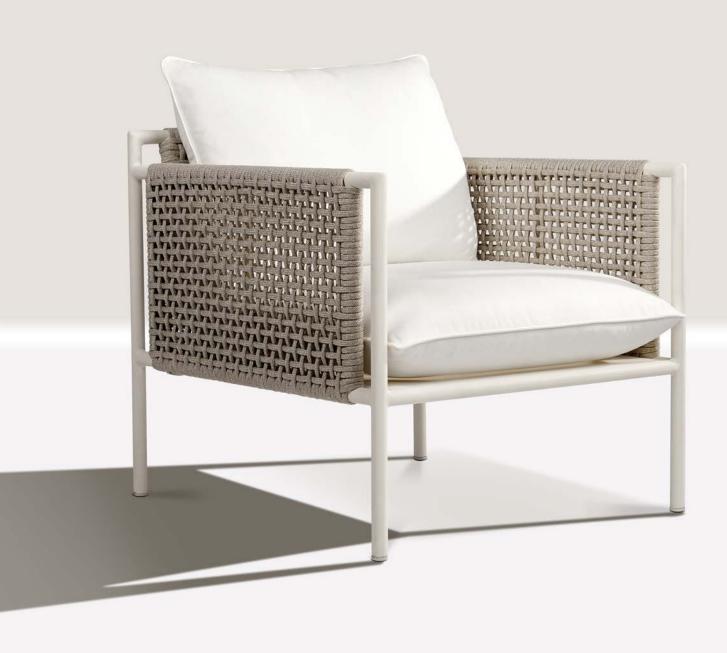

## Collection Overview

Daybed W 68" D 62" H 28.6"

Dining Arm Chair W 22.5" D 23" H 32"

Dining Side Chair W 22.5" D 23" H 32"

Lounge Chair W 29.5" D 32" H 31" SH 17.5"

Sofa W 82" D 32" H 31" SH 17.5"

Chaise Lounge W 82.5" D 30" H 15"