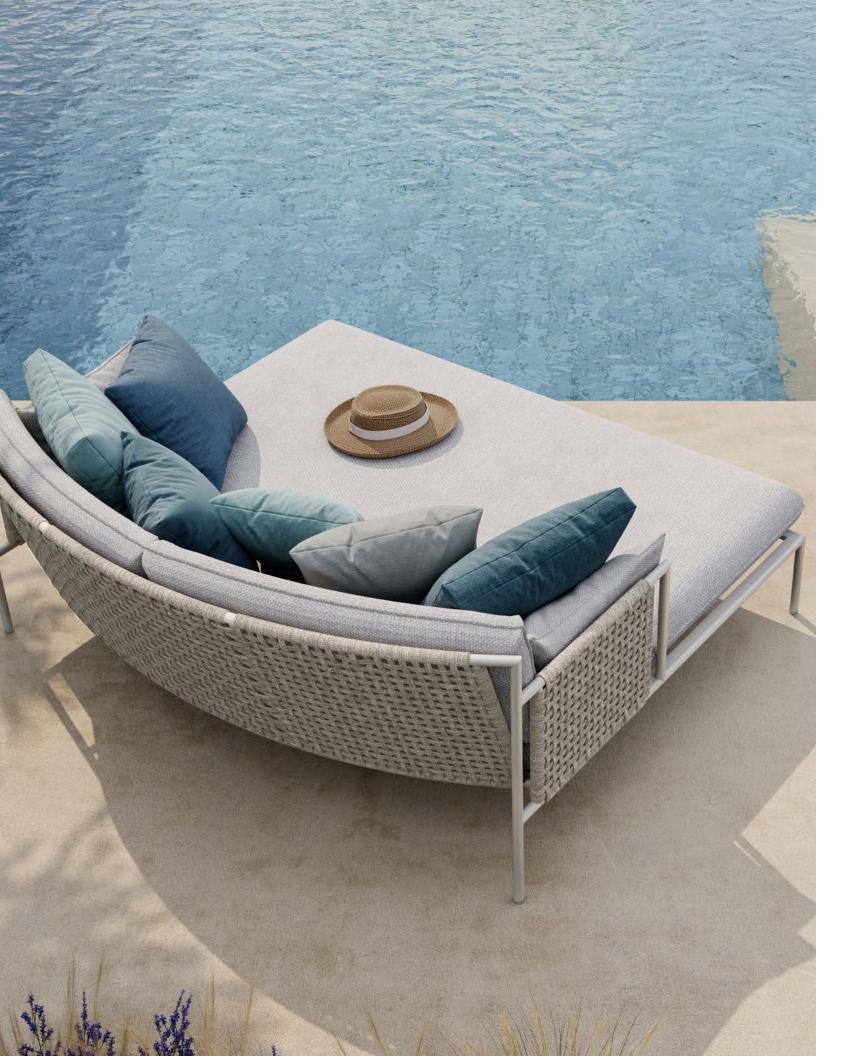

## Collection Overview

Daybed W 68" D 62" H 28.6"

Dining Arm Chair W 22.5" D 23" H 32"

Dining Side Chair W 22.5" D 23" H 32"

Lounge Chair W 29.5" D 32" H 31" SH 17.5"

Sofa W 82" D 32" H 31" SH 17.5"

Chaise Lounge W 82.5" D 30" H 15"