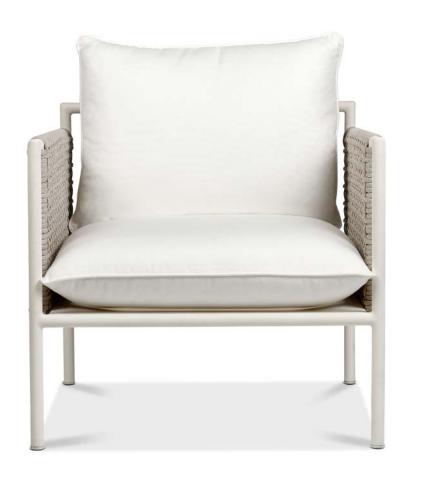

#### Collection

Like a sail stretched in the wind, the Summer collection's silhouette is an expression of structure and purpose. Well suited for the modern home space, simple lines allow the summer breeze to flow through.

## Collection Overview

Daybed W 68" D 62" H 28.6"

Dining Arm Chair W 22.5" D 23" H 32"

Dining Side Chair W 22.5" D 23" H 32"

Lounge Chair W 29.5" D 32" H 31" SH 17.5"

Sofa W 82" D 32" H 31" SH 17.5"

Chaise Lounge W 82.5" D 30" H 15"