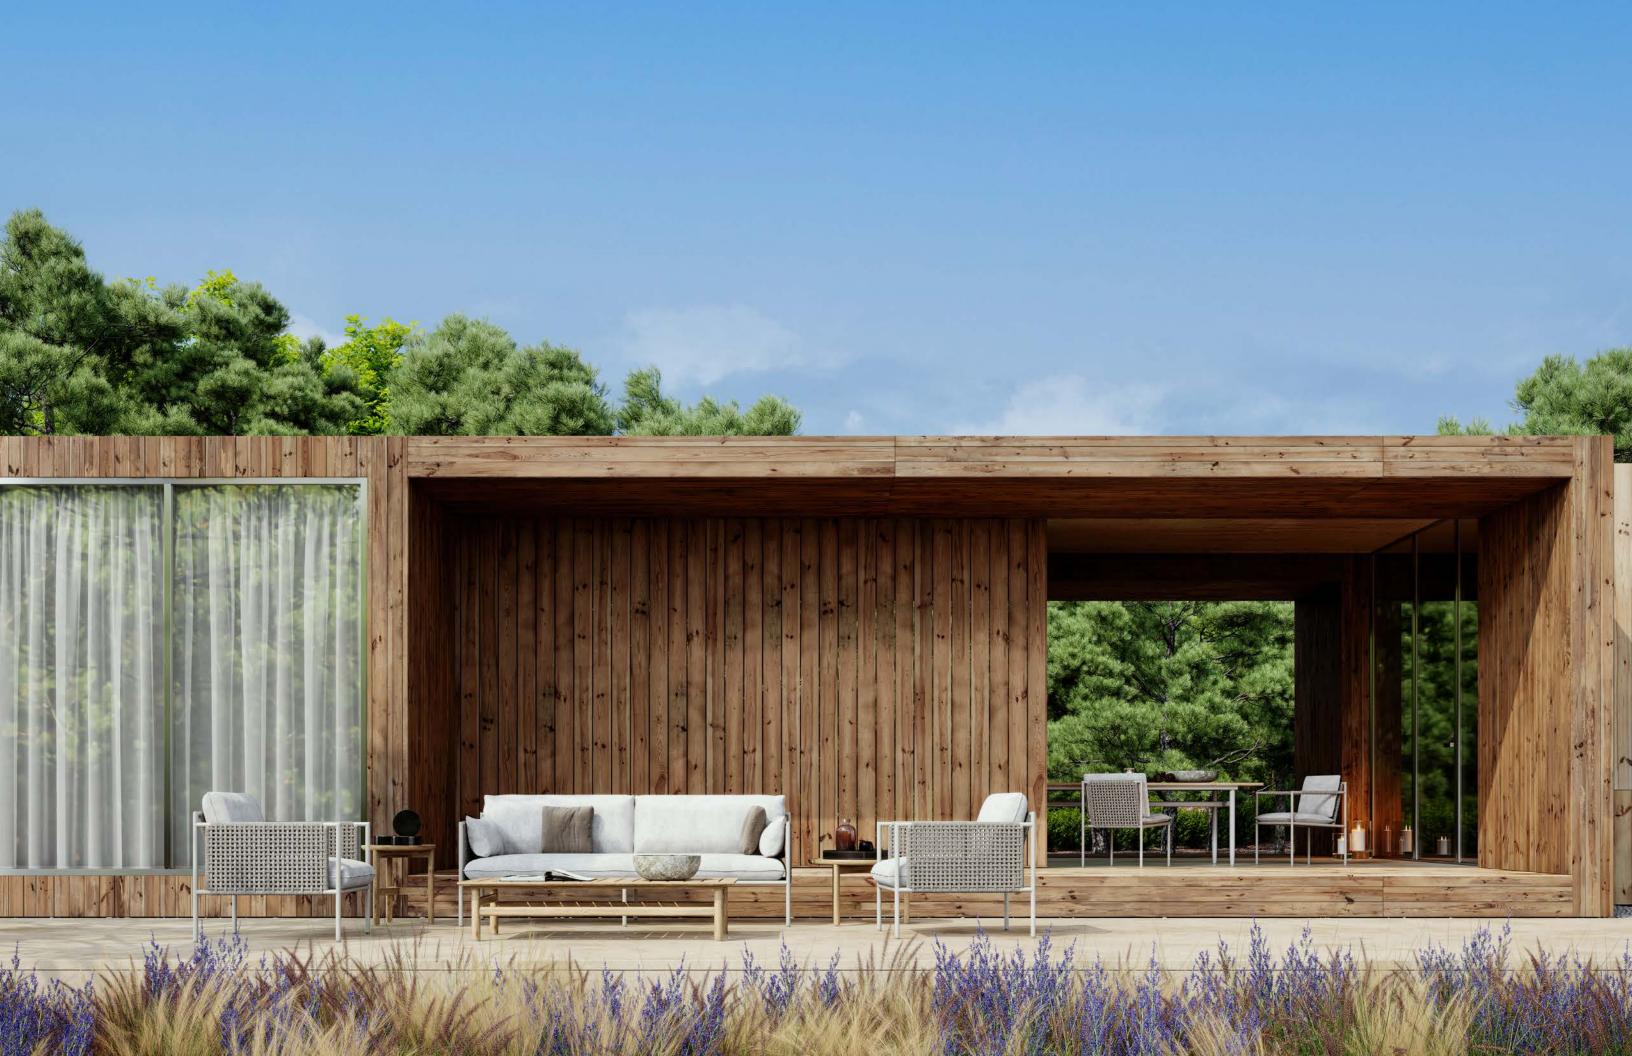

#### Collection

Like a sail stretched in the wind, the Summer collection's silhouette is an expression of structure and purpose. Well suited for the modern home space, simple lines allow the summer breeze to flow through.

## Collection Overview

Daybed W 68" D 62" H 28.6"

Dining Arm Chair W 22.5" D 23" H 32"

Dining Side Chair W 22.5" D 23" H 32"

Lounge Chair W 29.5" D 32" H 31" SH 17.5"

Sofa W 82" D 32" H 31" SH 17.5"

Chaise Lounge W 82.5" D 30" H 15"