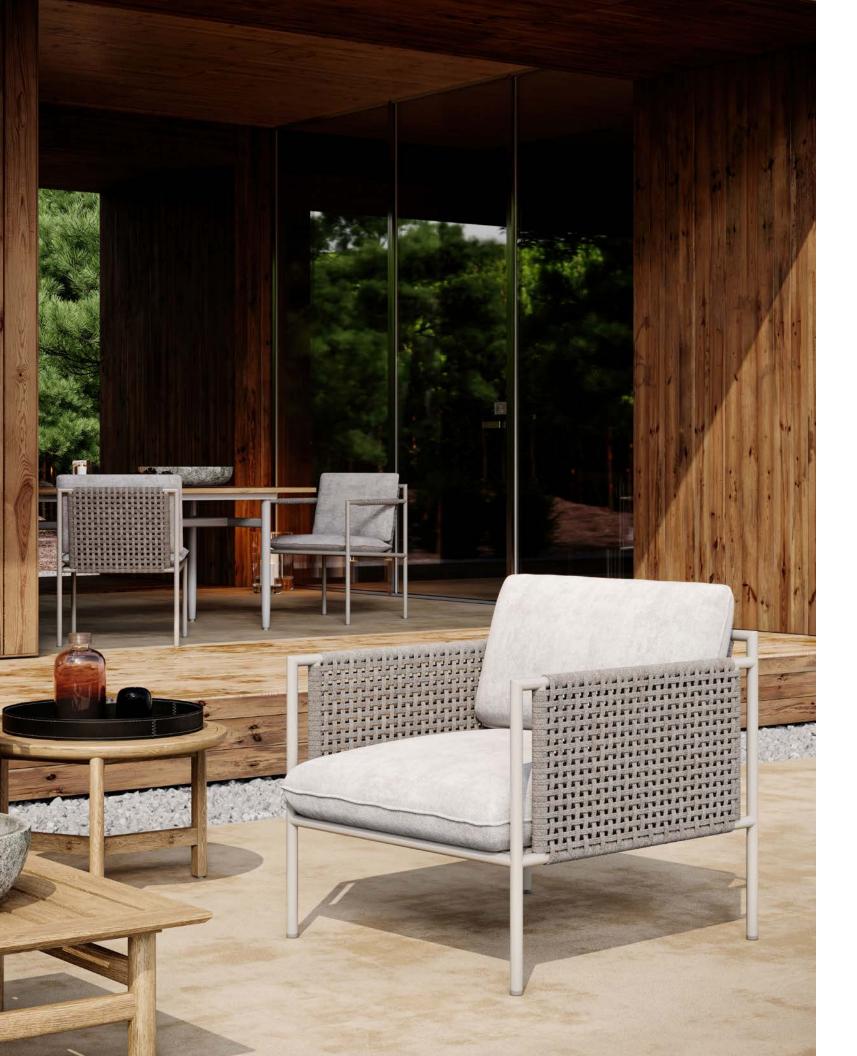

#### Collection

Like a sail stretched in the wind, the Summer collection's silhouette is an expression of structure and purpose. Well suited for the modern home space, simple lines allow the summer breeze to flow through.