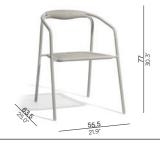

#### **Collection overview**

chair - rope / CH39

rocking chair - rope / RC02

chair - teak / CH39

rocking chair - teak / RC02

### **Materials & colours**