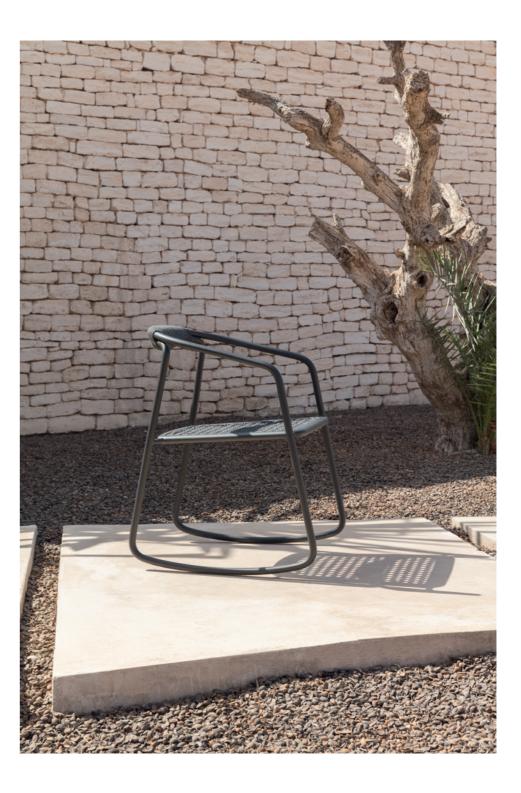

# Duo

outdoor luxury

## Manutti

In their durable yet airy design, the Duo chair and rocking chair radiate purity. Marked by the duality of traditional craftsmanship and meticulous metalwork, both chairs are beacons of transparency. Duo is composed of two connected frames made of bent steel, giving the impression of being held together by ropes. The Duo rocking chair is the winner of the 2018 Archiproducts Design Award in the 'Outdoor' category.

#### **Collection overview**

chair - rope / CH39

rocking chair - rope / RC02

chair - teak / CH39

rocking chair - teak / RC02