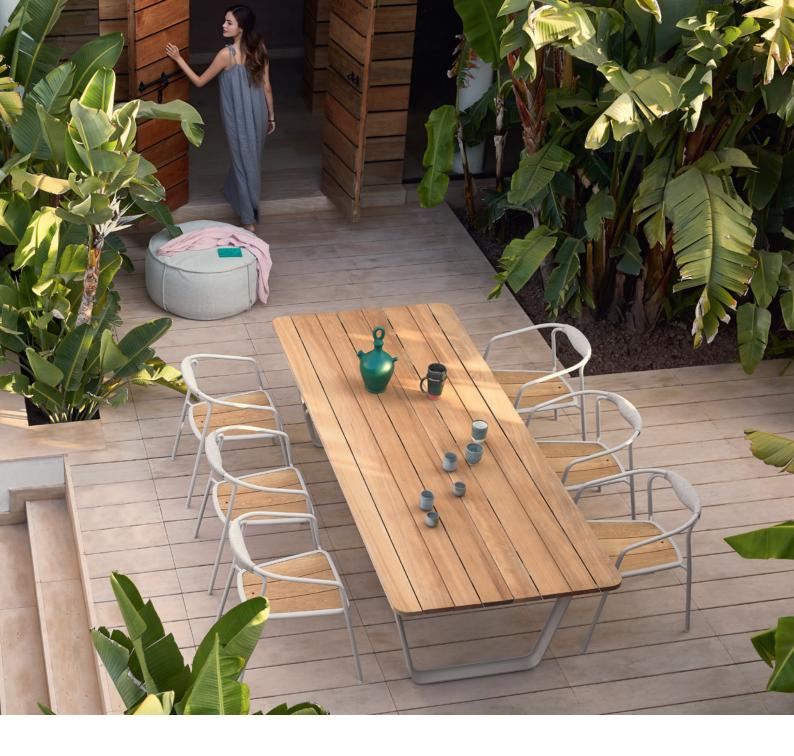

# Duo

outdoor luxury

## Manutti

In their durable yet airy design, the Duo chair and rocking chair radiate purity. Marked by the duality of traditional craftsmanship and meticulous metalwork, both chairs are beacons of transparency. Duo is composed of two connected frames made of bent steel, giving the impression of being held together by ropes. The Duo rocking chair is the winner of the 2018 Archiproducts Design Award in the 'Outdoor' category.

#### **Collection overview**

chair - rope / CH39

rocking chair - rope / RC02

chair - teak / CH39

rocking chair - teak / RC02