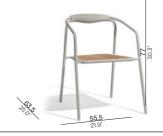

## Manutti

In their durable yet airy design, the Duo chair and rocking chair radiate purity. Marked by the duality of traditional craftsmanship and meticulous metalwork, both chairs are beacons of transparency. Duo is composed of two connected frames made of bent steel, giving the impression of being held together by ropes. The Duo rocking chair is the winner of the 2018 Archiproducts Design Award in the 'Outdoor' category.

#### **Collection overview**

chair - rope / CH39

rocking chair - rope / RC02

chair - teak / CH39

rocking chair - teak / RC02