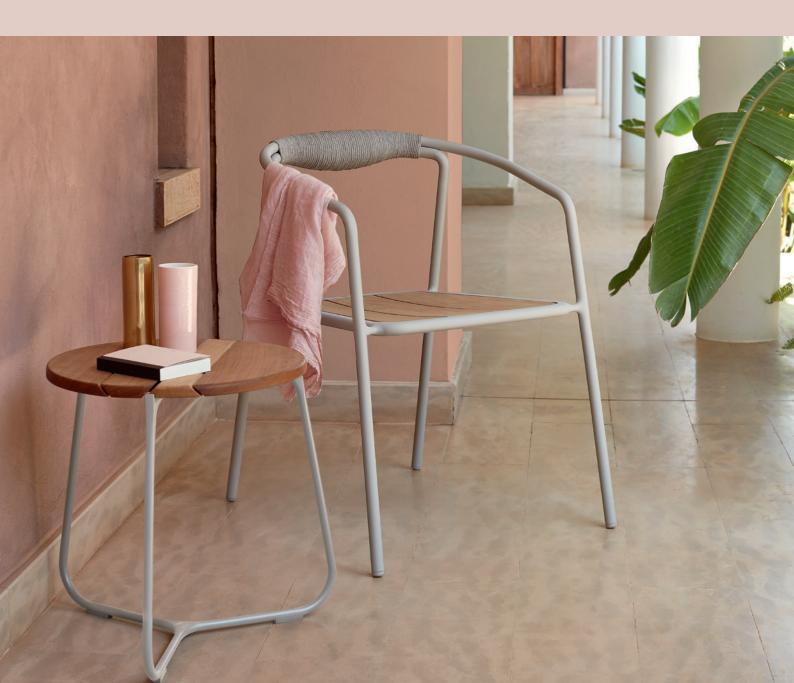

# Duo

outdoor luxury

## Manutti

In their durable yet airy design, the Duo chair and rocking chair radiate purity. Marked by the duality of traditional craftsmanship and meticulous metalwork, both chairs are beacons of transparency. Duo is composed of two connected frames made of bent steel, giving the impression of being held together by ropes. The Duo rocking chair is the winner of the 2018 Archiproducts Design Award in the 'Outdoor' category.

#### **Collection overview**

chair - rope / CH39

rocking chair - rope / RC02

chair - teak / CH39

rocking chair - teak / RC02