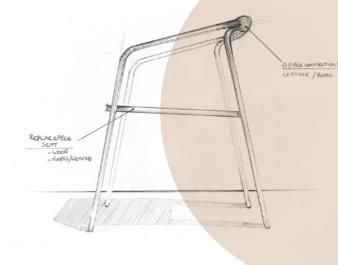

## Manutti

In their durable yet airy design, the Duo chair and rocking chair radiate purity. Marked by the duality of traditional craftsmanship and meticulous metalwork, both chairs are beacons of transparency. Duo is composed of two connected frames made of bent steel, giving the impression of being held together by ropes. The Duo rocking chair is the winner of the 2018 Archiproducts Design Award in the 'Outdoor' category.

### **Designed** by Koen Van Extergem