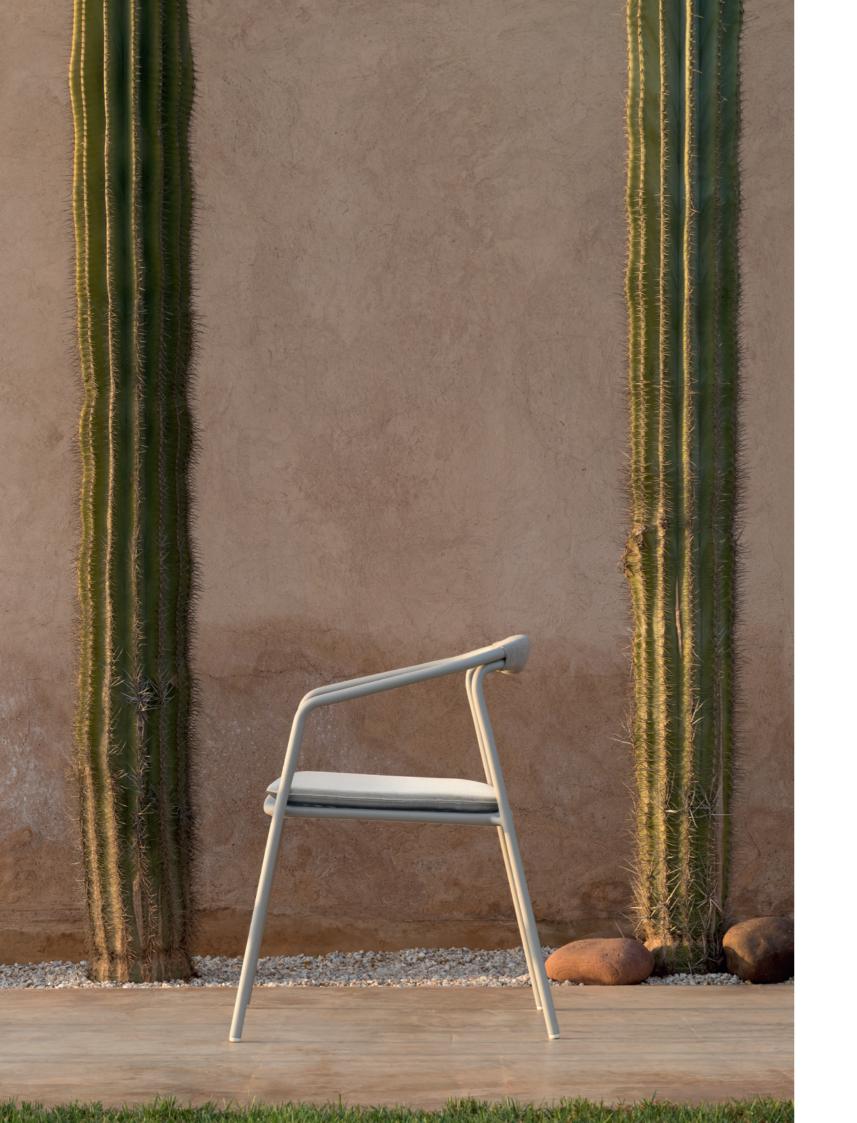

# Duo

outdoor luxury

## Manutti

In their durable yet airy design, the Duo chair and rocking chair radiate purity. Marked by the duality of traditional craftsmanship and meticulous metalwork, both chairs are beacons of transparency. Duo is composed of two connected frames made of bent steel, giving the impression of being held together by ropes. The Duo rocking chair is the winner of the 2018 Archiproducts Design Award in the 'Outdoor' category.

#### **Collection overview**

chair - rope / CH39

rocking chair - rope / RC02

chair - teak / CH39

rocking chair - teak / RC02