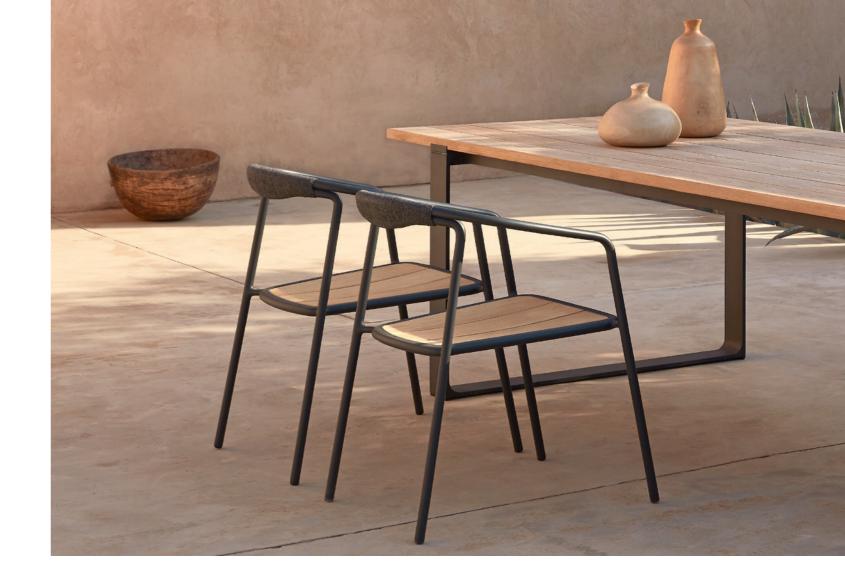

## Manutti

In their durable yet airy design, the Duo chair and rocking chair radiate purity. Marked by the duality of traditional craftsmanship and meticulous metalwork, both chairs are beacons of transparency. Duo is composed of two connected frames made of bent steel, giving the impression of being held together by ropes. The Duo rocking chair is the winner of the 2018 Archiproducts Design Award in the 'Outdoor' category.

#### **Collection overview**

chair - rope / CH39

rocking chair - rope / RC02

chair - teak / CH39

rocking chair - teak / RC02