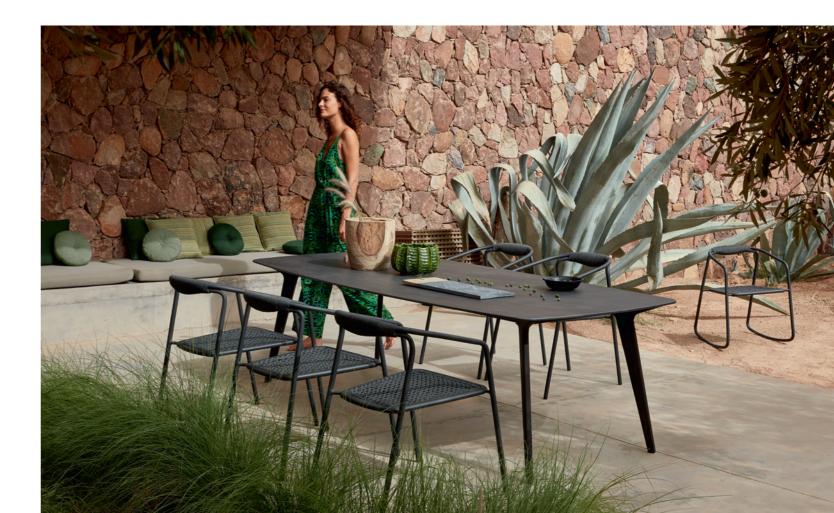

# Duo

outdoor luxury

## Manutti

In their durable yet airy design, the Duo chair and rocking chair radiate purity. Marked by the duality of traditional craftsmanship and meticulous metalwork, both chairs are beacons of transparency. Duo is composed of two connected frames made of bent steel, giving the impression of being held together by ropes. The Duo rocking chair is the winner of the 2018 Archiproducts Design Award in the 'Outdoor' category.

#### **Collection overview**

chair - rope / CH39

rocking chair - rope / RC02

chair - teak / CH39

rocking chair - teak / RC02