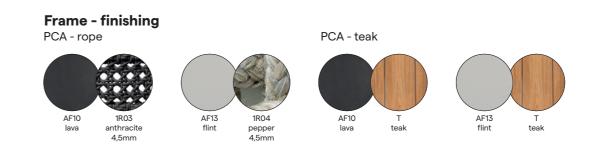

# Duo

outdoor luxury

## Manutti









In their durable yet airy design, the Duo chair and rocking chair radiate purity. Marked by the duality of traditional craftsmanship and meticulous metalwork, both chairs are beacons of transparency. Duo is composed of two connected frames made of bent steel, giving the impression of being held together by ropes. The Duo rocking chair is the winner of the 2018 Archiproducts Design Award in the 'Outdoor' category.

### **Designed** by Koen Van Extergem





#### **Collection overview**





chair - rope / CH39

rocking chair - rope / RC02



chair - teak / CH39

rocking chair - teak / RC02

### **Materials & colours**



#### Suggested cushion colour















### **Feeling inspired?**

Step into our world of outdoor luxury at any moment and discover your ideal Manutti setting online.

manutti.com