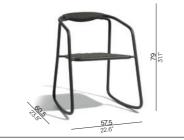

#### **Collection overview**

chair - rope / CH39

rocking chair - rope / RC02

chair - teak / CH39

rocking chair - teak / RC02

### **Materials & colours**