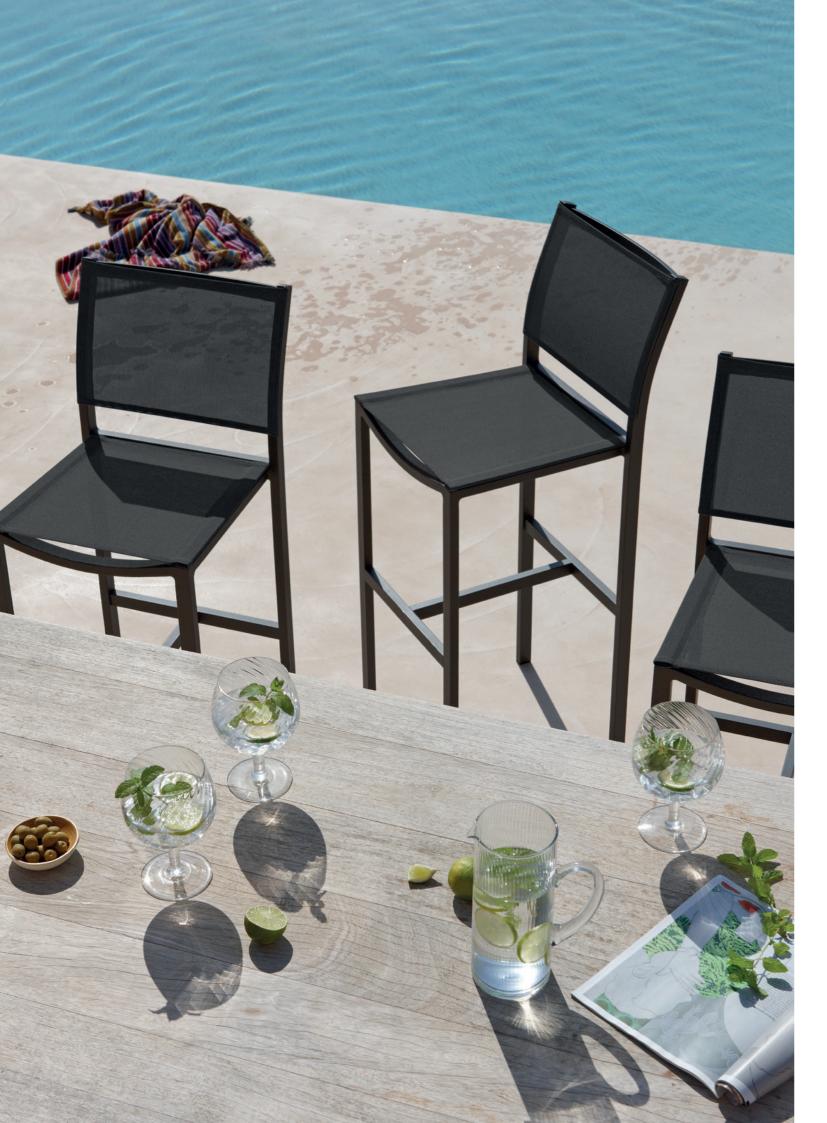

## Designed by Stephane De Winter

The sleek and slender lines of Latona bar stools, chairs and loungers complete any modern-day space, large or small. The collection oozes dignity through its cool materials, rigid contours and matching muted colour palette. With its intimate edging, the airy Latona look inspires ultimate serenity.

### **Collection overview**

Chair - textile / CH12A

Barstool 80 - textile / BS65

Barstool 60 - textile / BS65L

Lounger - textile / LO54