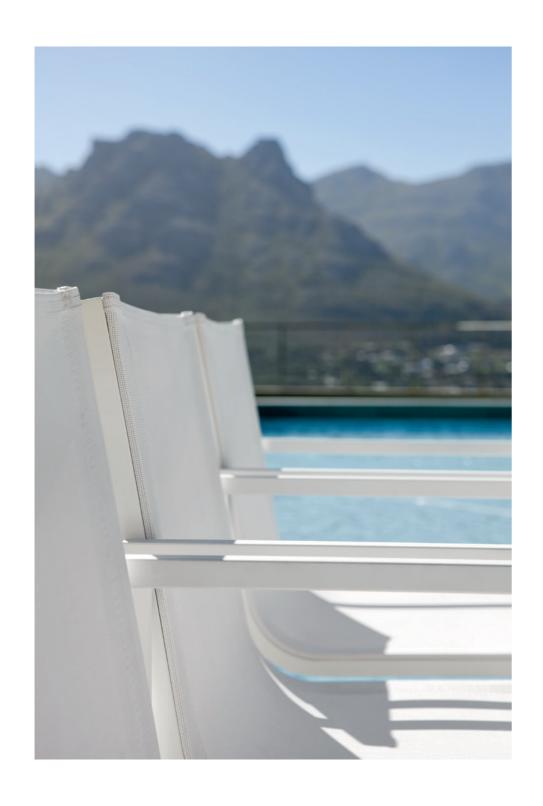

# Latona

outdoor luxury Manutti\*

## Designed by Stephane De Winter

The sleek and slender lines of Latona bar stools, chairs and loungers complete any modern-day space, large or small. The collection oozes dignity through its cool materials, rigid contours and matching muted colour palette. With its intimate edging, the airy Latona look inspires ultimate serenity.