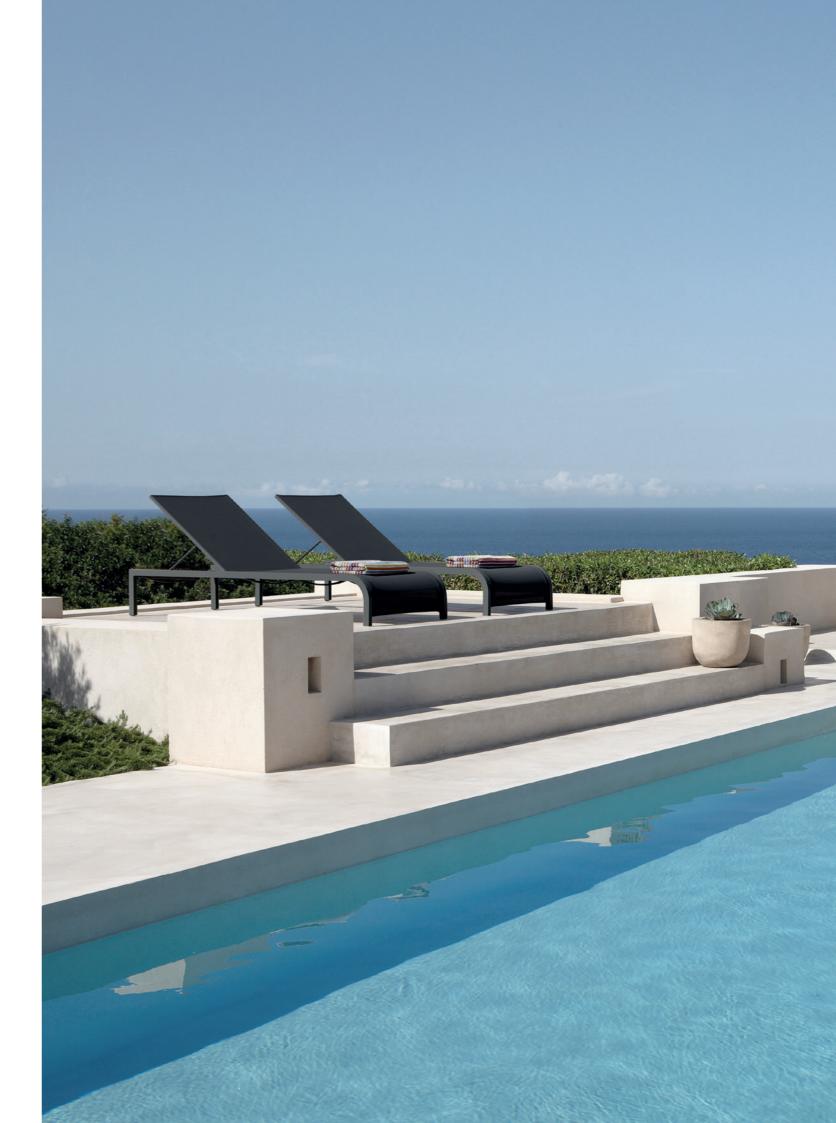

# Latona

outdoor luxury Manutti\*

## Designed by Stephane De Winter

The sleek and slender lines of Latona bar stools, chairs and loungers complete any modern-day space, large or small. The collection oozes dignity through its cool materials, rigid contours and matching muted colour palette. With its intimate edging, the airy Latona look inspires ultimate serenity.

### **Collection overview**

Chair - textile / CH12A

Barstool 80 - textile / BS65

Barstool 60 - textile / BS65L

Lounger - textile / LO54