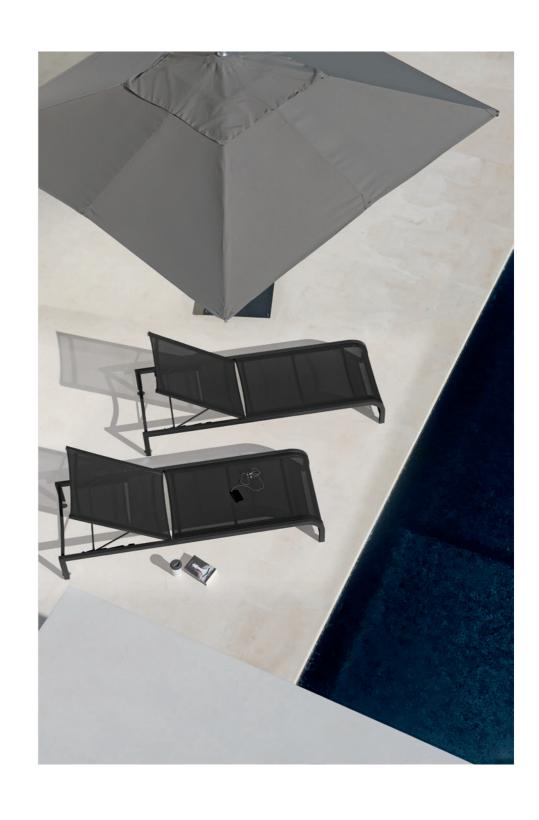

## Designed by Stephane De Winter

The sleek and slender lines of Latona bar stools, chairs and loungers complete any modern-day space, large or small. The collection oozes dignity through its cool materials, rigid contours and matching muted colour palette. With its intimate edging, the airy Latona look inspires ultimate serenity.

### **Collection overview**

Chair - textile / CH12A

Barstool 80 - textile / BS65

Barstool 60 - textile / BS65L

Lounger - textile / LO54