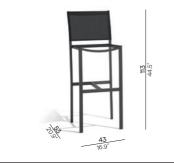

### **Collection overview**

Chair - textile / CH12A

Barstool 80 - textile / BS65

Barstool 60 - textile / BS65L

Lounger - textile / LO54

### **Materials & colours**