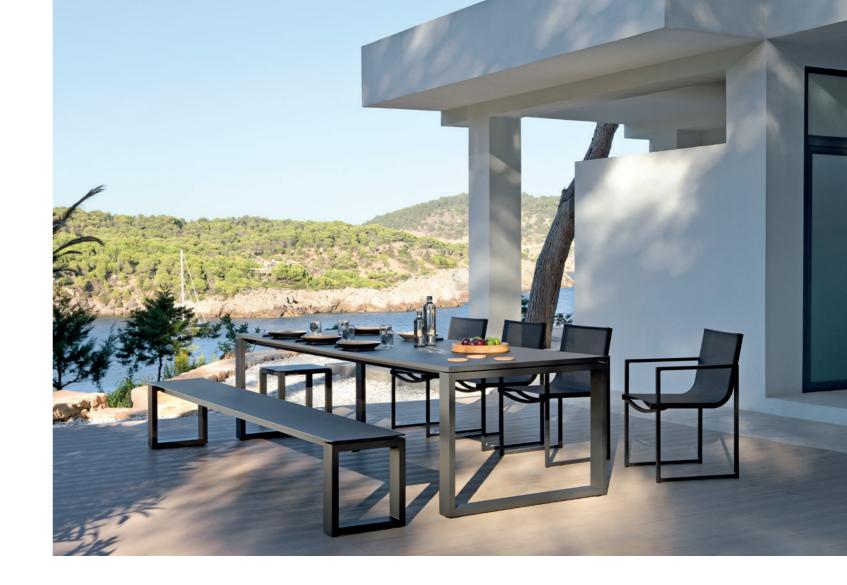

# Latona

outdoor luxury Manutti\*

## Designed by Stephane De Winter

The sleek and slender lines of Latona bar stools, chairs and loungers complete any modern-day space, large or small. The collection oozes dignity through its cool materials, rigid contours and matching muted colour palette. With its intimate edging, the airy Latona look inspires ultimate serenity.

### **Collection overview**

Chair - textile / CH12A

Barstool 80 - textile / BS65

Barstool 60 - textile / BS65L

Lounger - textile / LO54