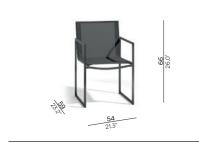

### **Collection overview**

Chair - textile / CH12A

Barstool 80 - textile / BS65

Barstool 60 - textile / BS65L

Lounger - textile / LO54

### **Materials & colours**