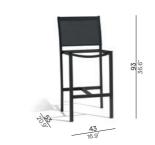

### **Collection overview**

Chair - textile / CH12A

Barstool 80 - textile / BS65

Barstool 60 - textile / BS65L

Lounger - textile / LO54