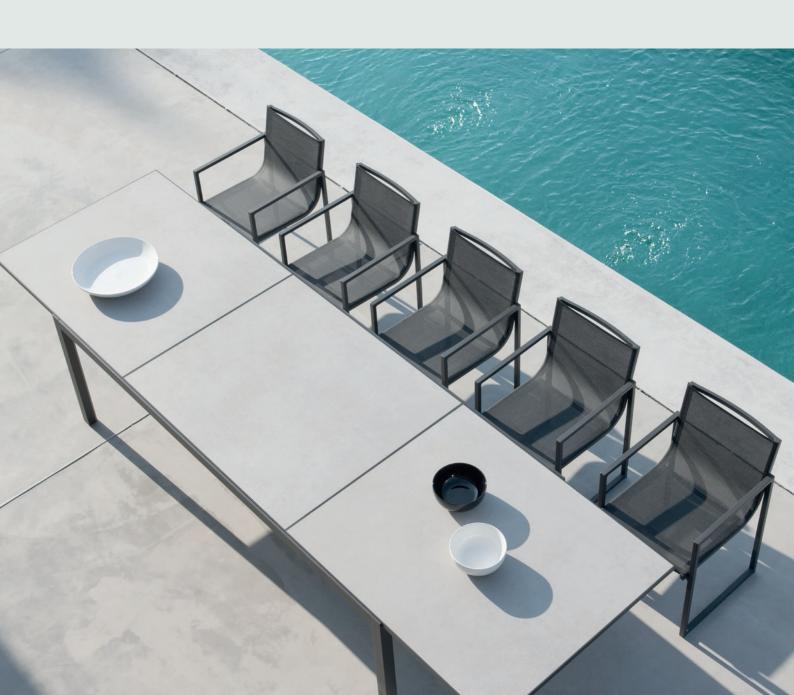

# Latona

outdoor luxury Manutti\*

## Designed by Stephane De Winter

The sleek and slender lines of Latona bar stools, chairs and loungers complete any modern-day space, large or small. The collection oozes dignity through its cool materials, rigid contours and matching muted colour palette. With its intimate edging, the airy Latona look inspires ultimate serenity.

### **Collection overview**

Chair - textile / CH12A

Barstool 80 - textile / BS65

Barstool 60 - textile / BS65L

Lounger - textile / LO54