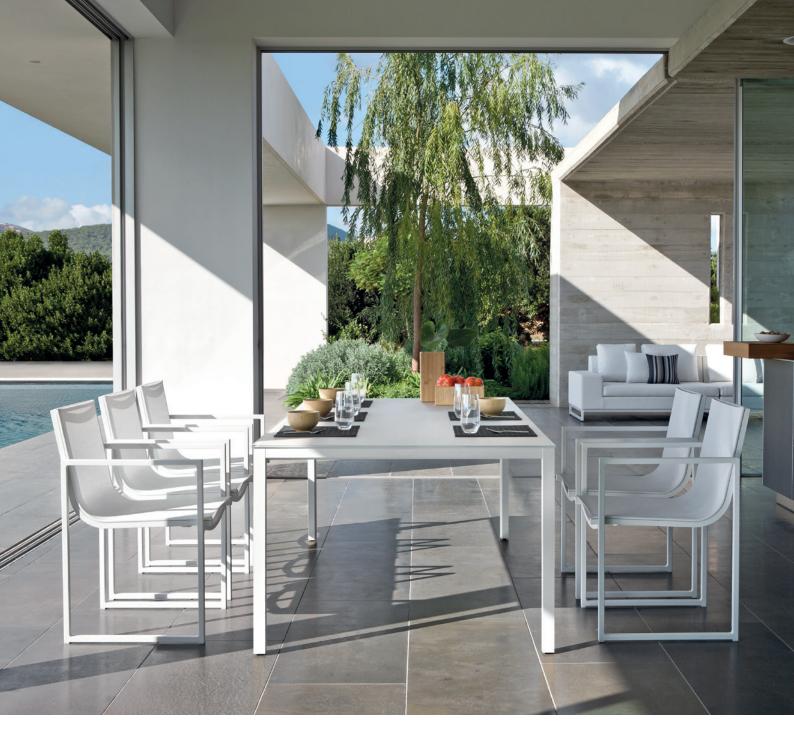

# Latona

outdoor luxury Manutti\*

## Designed by Stephane De Winter

The sleek and slender lines of Latona bar stools, chairs and loungers complete any modern-day space, large or small. The collection oozes dignity through its cool materials, rigid contours and matching muted colour palette. With its intimate edging, the airy Latona look inspires ultimate serenity.

### **Collection overview**

Chair - textile / CH12A

Barstool 80 - textile / BS65

Barstool 60 - textile / BS65L

Lounger - textile / LO54