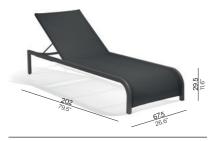

### **Collection overview**

Chair - textile / CH12A

Barstool 80 - textile / BS65

Barstool 60 - textile / BS65L

Lounger - textile / LO54