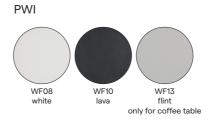

### **Materials & colours**

#### Frame

## **Table top** teak 30mm

ceramic 6mm

#### ceramic 12mm

#### acid etched glass 10mm