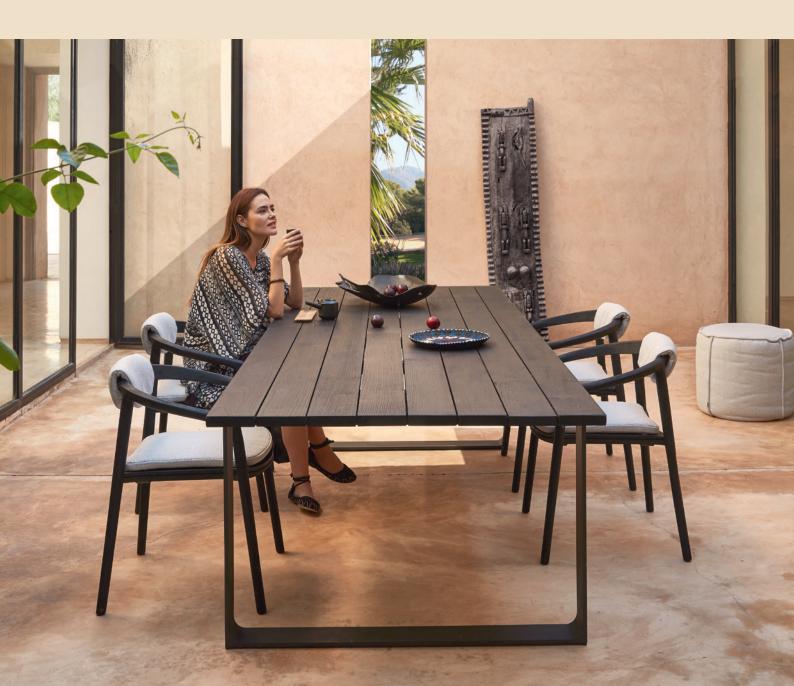

# Prato

outdoor luxury

**Manutti** 

## Designed by Stephane De Winter

With its notable elegant profiles, the Prato dining and low table collection showcases timeless beauty. The sleek shapes of Prato pieces fit effortlessly into any outdoor setting. The collection features beautiful traditional dining and coffee tables in many different finishes.

## **Collection overview**

Dining table / 270×107

Dining table / 215×107

Bench / 270×40

Coffee table / 180×90

Coffee table / 150×90