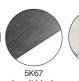

# Prato

outdoor luxury

**Manutti** 







## Designed by Stephane De Winter

With its notable elegant profiles, the Prato dining and low table collection showcases timeless beauty. The sleek shapes of Prato pieces fit effortlessly into any outdoor setting. The collection features beautiful traditional dining and coffee tables in many different finishes.





## **Collection overview**



Dining table / 270×107



Dining table / 215×107



Bench / 270×40



Coffee table / 180×90



Coffee table / 150×90



### **Materials & colours**

#### Frame



## **Table top** teak 30mm







ceramic 6mm



#### ceramic 12mm











#### acid etched glass 10mm











## Feeling inspired?

Step into our world of outdoor luxury at any moment and discover your ideal Manutti setting online.