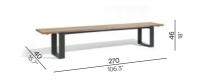

## **Collection overview**

Dining table / 270×107

Dining table / 215×107

Bench / 270×40

Coffee table / 180×90

Coffee table / 150×90