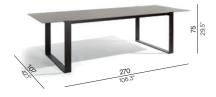

## **Collection overview**

Dining table / 270×107

Dining table / 215×107

Bench / 270×40

Coffee table / 180×90

Coffee table / 150×90