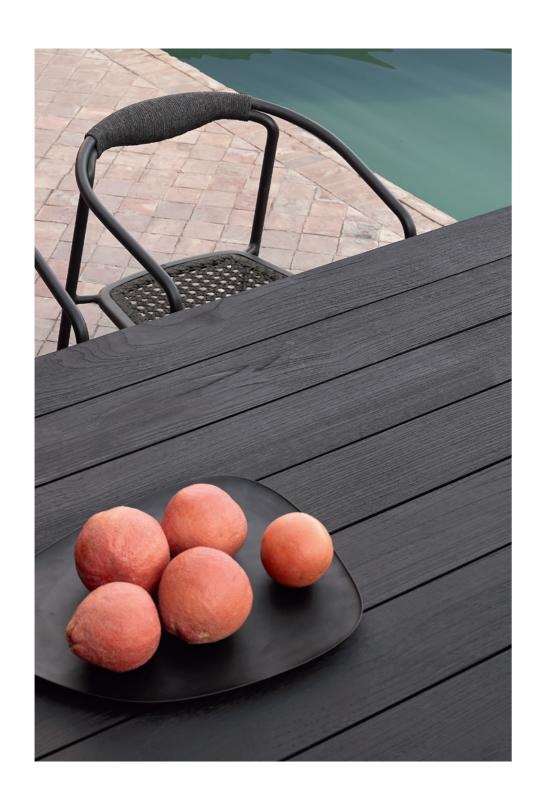

# Prato

outdoor luxury

**Manutti** 







## Designed by Stephane De Winter

With its notable elegant profiles, the Prato dining and low table collection showcases timeless beauty. The sleek shapes of Prato pieces fit effortlessly into any outdoor setting. The collection features beautiful traditional dining and coffee tables in many different finishes.





## **Collection overview**



Dining table / 270×107



Dining table / 215×107



Bench / 270×40



Coffee table / 180×90



Coffee table / 150×90



### **Materials & colours**

#### Frame



## **Table top** teak 30mm







ceramic 6mm



#### ceramic 12mm











#### acid etched glass 10mm











## Feeling inspired?

Step into our world of outdoor luxury at any moment and discover your ideal Manutti setting online.