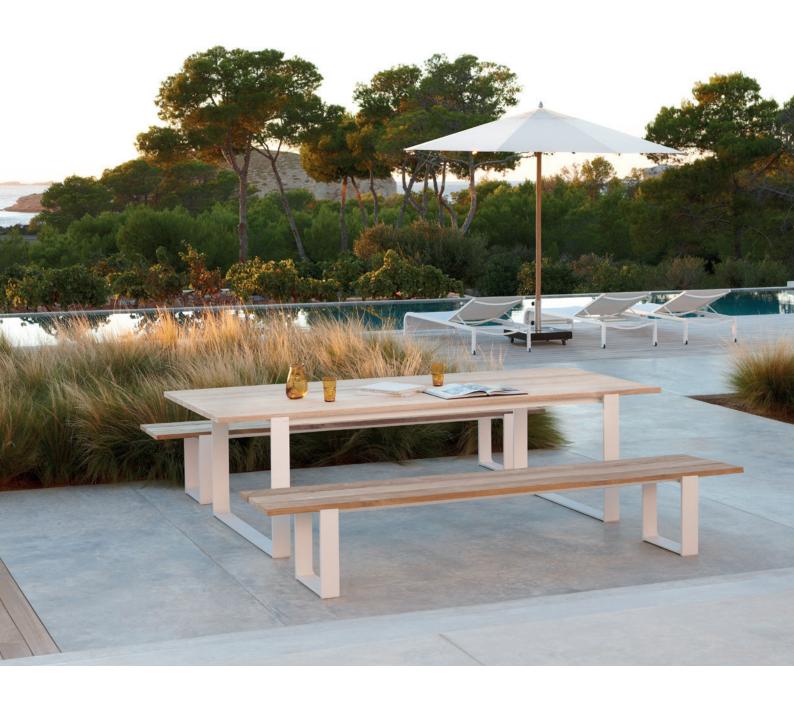

## Designed by Stephane De Winter

With its notable elegant profiles, the Prato dining and low table collection showcases timeless beauty. The sleek shapes of Prato pieces fit effortlessly into any outdoor setting. The collection features beautiful traditional dining and coffee tables in many different finishes.

## **Collection overview**

Dining table / 270×107

Dining table / 215×107

Bench / 270×40

Coffee table / 180×90

Coffee table / 150×90