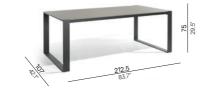

## **Collection overview**

Dining table / 270×107

Dining table / 215×107

Bench / 270×40

Coffee table / 180×90

Coffee table / 150×90