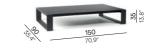

## **Collection overview**

Dining table / 270×107

Dining table / 215×107

Bench / 270×40

Coffee table / 180×90

Coffee table / 150×90