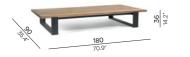

## **Collection overview**

Dining table / 270×107

Dining table / 215×107

Bench / 270×40

Coffee table / 180×90

Coffee table / 150×90