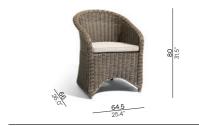

## **Collection overview**

Round chair / CH42

**1S** / 1S45

**3S** / 2S91

Sunbed small / SB05

Sunbed large / SB05XL