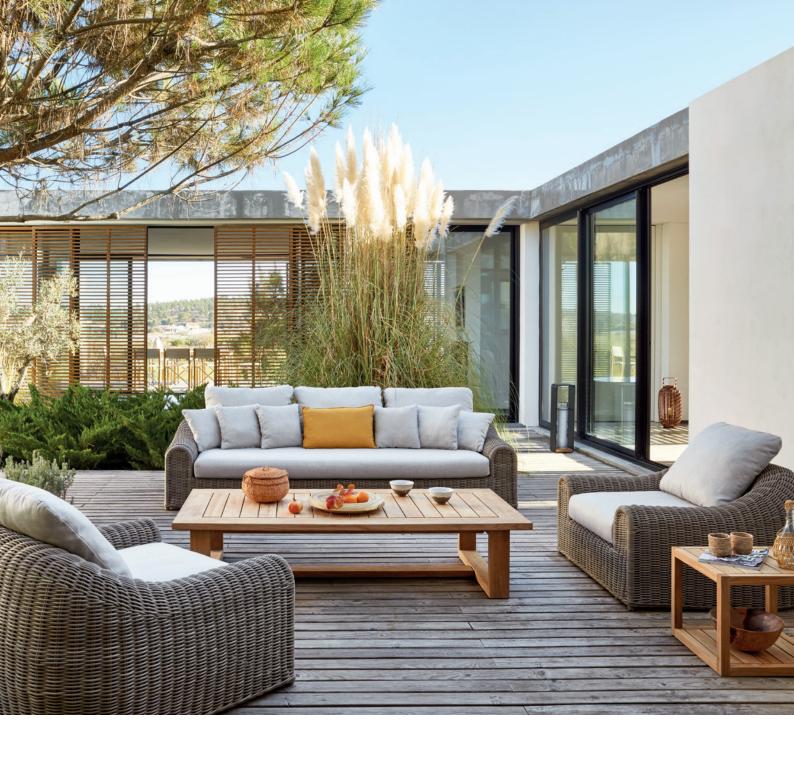

## Designed by Stephane De Winter

The River seating collection owes its name and inspiration to the meandering flow of a watercourse. Through its elegant curves and shapes, the sofas and sunbeds mimic natural surroundings, fostering a harmonious, relaxing space for connection. Become one with nature and experience its calming effects in this low-to-the-ground design with extra deep seating.

## **Collection overview**

Round chair / CH42

**1S** / 1S45

**3S** / 2S91

Sunbed small / SB05

Sunbed large / SB05XL