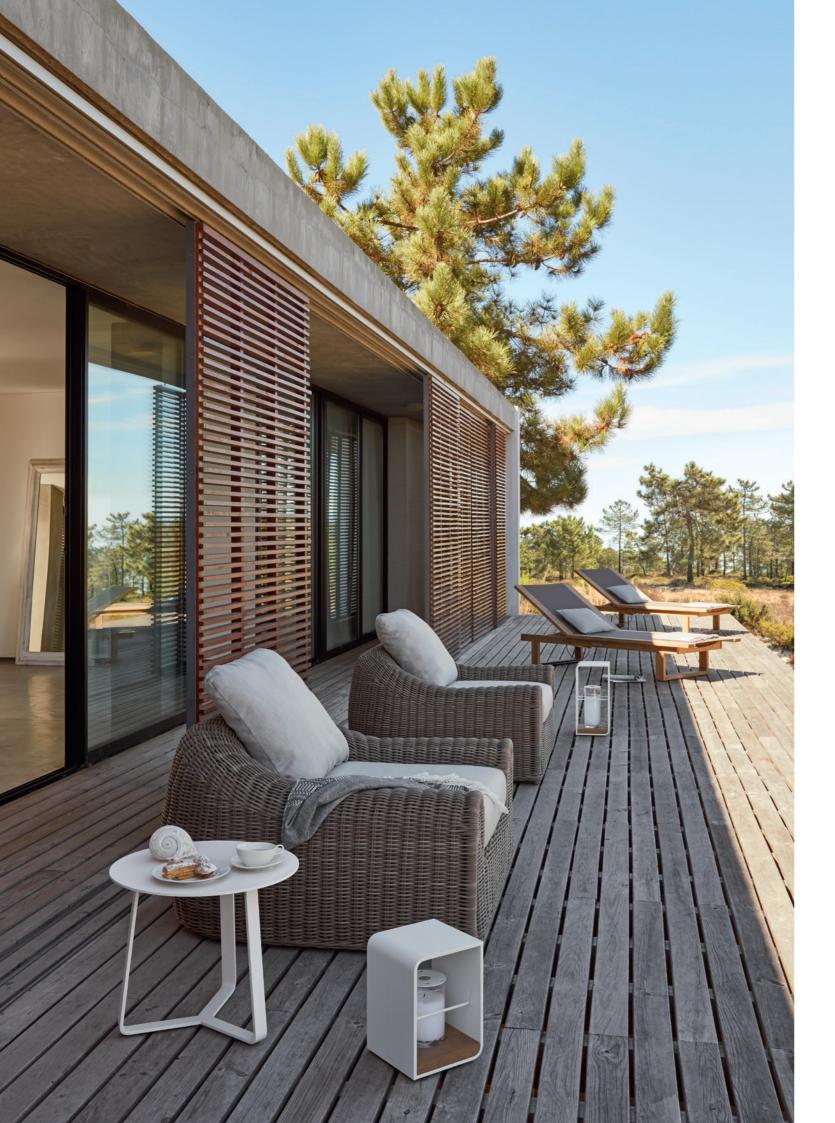

# River

outdoor luxury Manutti\*

## Designed by Stephane De Winter

The River seating collection owes its name and inspiration to the meandering flow of a watercourse. Through its elegant curves and shapes, the sofas and sunbeds mimic natural surroundings, fostering a harmonious, relaxing space for connection. Become one with nature and experience its calming effects in this low-to-the-ground design with extra deep seating.

## **Collection overview**

Round chair / CH42

**1S** / 1S45

**3S** / 2S91

Sunbed small / SB05

Sunbed large / SB05XL