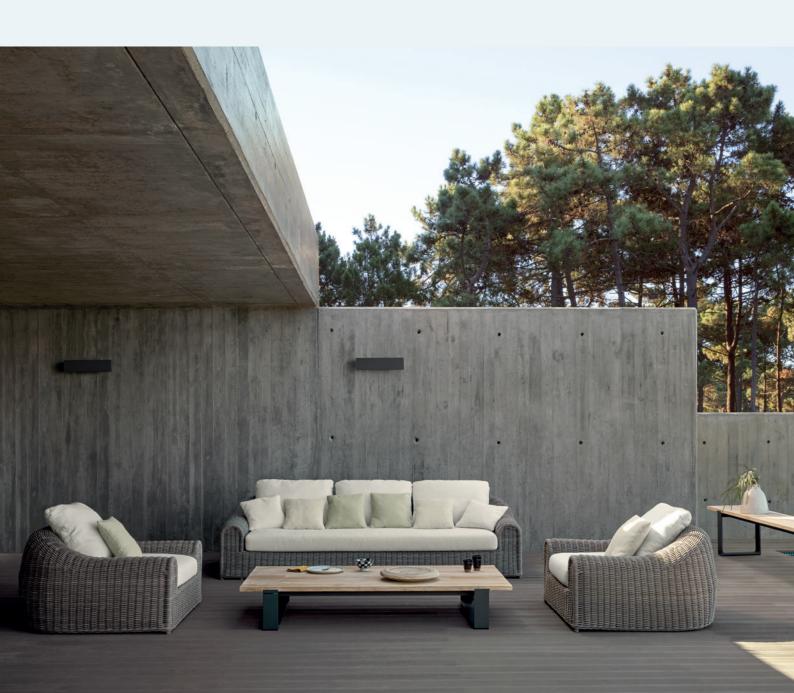

# River

outdoor luxury Manutti\*

## Designed by Stephane De Winter

The River seating collection owes its name and inspiration to the meandering flow of a watercourse. Through its elegant curves and shapes, the sofas and sunbeds mimic natural surroundings, fostering a harmonious, relaxing space for connection. Become one with nature and experience its calming effects in this low-to-the-ground design with extra deep seating.

## **Collection overview**

Round chair / CH42

**1S** / 1S45

**3S** / 2S91

Sunbed small / SB05

Sunbed large / SB05XL