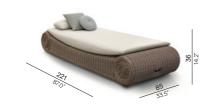

## **Collection overview**

Round chair / CH42

**1S** / 1S45

**3S** / 2S91

Sunbed small / SB05

Sunbed large / SB05XL