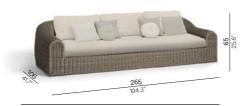

## **Collection overview**

Round chair / CH42

**1S** / 1S45

**3S** / 2S91

Sunbed small / SB05

Sunbed large / SB05XL