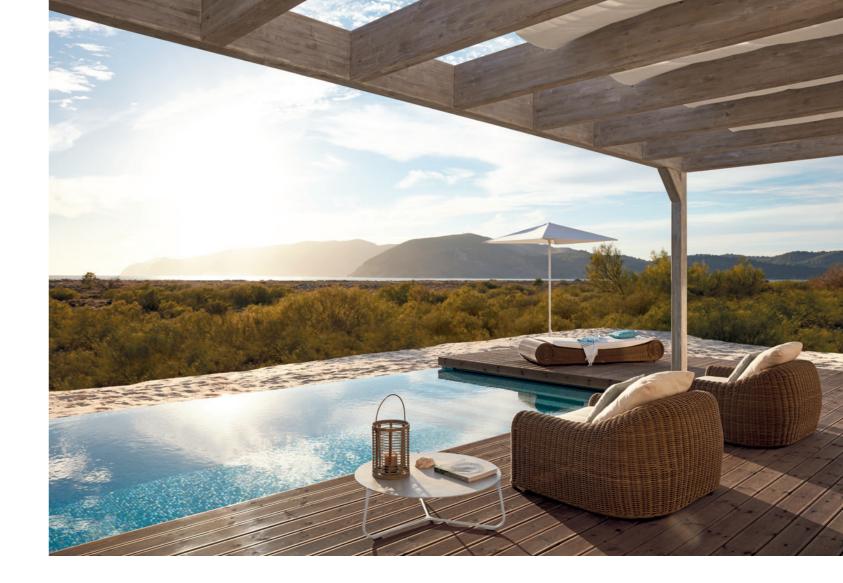

## Designed by Stephane De Winter

The River seating collection owes its name and inspiration to the meandering flow of a watercourse. Through its elegant curves and shapes, the sofas and sunbeds mimic natural surroundings, fostering a harmonious, relaxing space for connection. Become one with nature and experience its calming effects in this low-to-the-ground design with extra deep seating.

### Feeling inspired?

Step into our world of outdoor luxury at any moment and discover your ideal Manutti setting online.