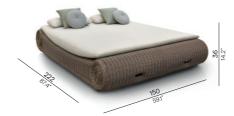

## **Collection overview**

Round chair / CH42

**1S** / 1S45

**3S** / 2S91

Sunbed small / SB05

Sunbed large / SB05XL