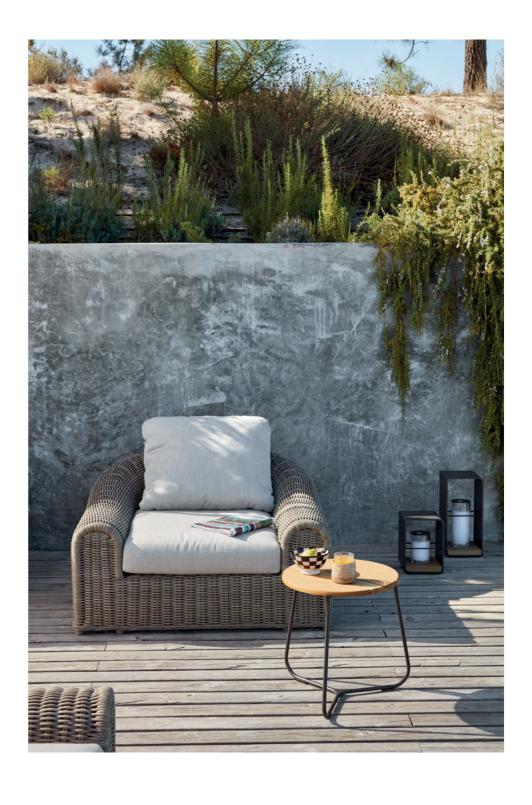

# River

outdoor luxury Manutti\*

## Designed by Stephane De Winter

The River seating collection owes its name and inspiration to the meandering flow of a watercourse. Through its elegant curves and shapes, the sofas and sunbeds mimic natural surroundings, fostering a harmonious, relaxing space for connection. Become one with nature and experience its calming effects in this low-to-the-ground design with extra deep seating.

## **Collection overview**

Round chair / CH42

**1S** / 1S45

**3S** / 2S91

Sunbed small / SB05

Sunbed large / SB05XL