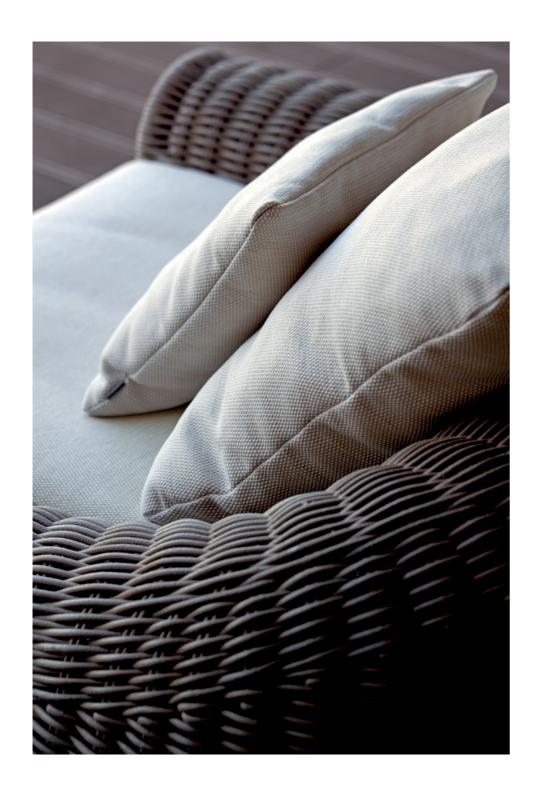

## Designed by Stephane De Winter

The River seating collection owes its name and inspiration to the meandering flow of a watercourse. Through its elegant curves and shapes, the sofas and sunbeds mimic natural surroundings, fostering a harmonious, relaxing space for connection. Become one with nature and experience its calming effects in this low-to-the-ground design with extra deep seating.

### **Materials & colours**