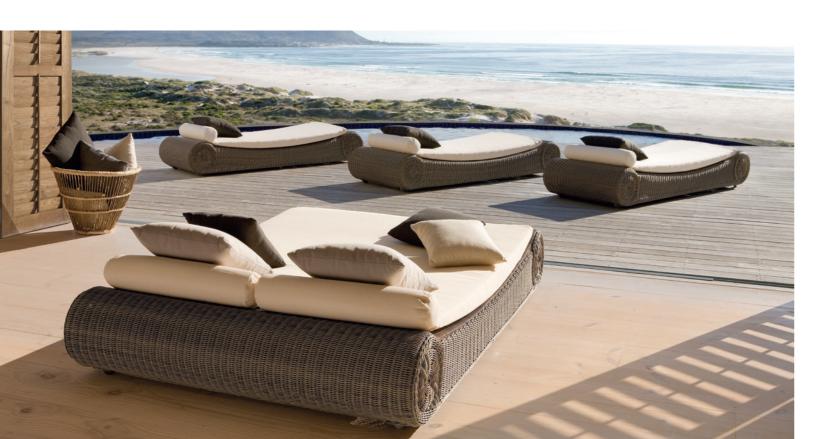

## Designed by Stephane De Winter

The River seating collection owes its name and inspiration to the meandering flow of a watercourse. Through its elegant curves and shapes, the sofas and sunbeds mimic natural surroundings, fostering a harmonious, relaxing space for connection. Become one with nature and experience its calming effects in this low-to-the-ground design with extra deep seating.