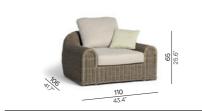

## **Collection overview**

Round chair / CH42

**1S** / 1S45

**3S** / 2S91

Sunbed small / SB05

Sunbed large / SB05XL