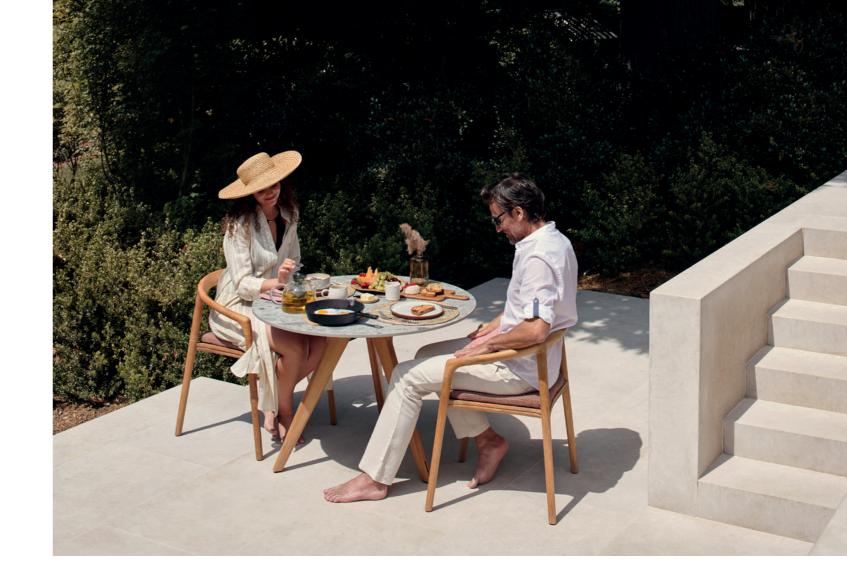

## Designed by Lionel Doyen

Fashioned from natural teak and brushed teak nero, the Solid collection is both an invitation and a bold statement. The design of the chairs and stools perfectly balances technological innovation and authentic craftsmanship. Its graceful wooden frame and delicately crafted plush seating simultaneously suggest solidity and comfort – a sensation that is further amplified by its sensual shape, which molds to the body.

## **Collection overview**

armchair / CH41

stool / BS71

counter stool / BS71

barstool / BS73