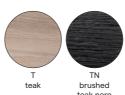

# Solid

outdoor luxury

**Manutti** 









## Designed by Lionel Doyen

Fashioned from natural teak and brushed teak nero, the Solid collection is both an invitation and a bold statement. The design of the chairs and stools perfectly balances technological innovation and authentic craftsmanship. Its graceful wooden frame and delicately crafted plush seating simultaneously suggest solidity and comfort – a sensation that is further amplified by its sensual shape, which molds to the body.





## **Collection overview**



armchair / CH41



stool / BS71



counter stool / BS71



barstool / BS73



#### **Materials & colours**

#### Frame - finishing



#### Suggested cushion colour











TENDER EARTH



## Feeling inspired?

Step into our world of outdoor luxury at any moment and discover your ideal Manutti setting online.