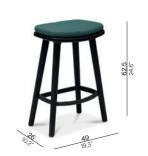

## **Collection overview**

armchair / CH41

stool / BS71

counter stool / BS71

barstool / BS73