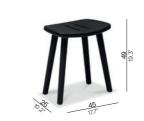

## **Collection overview**

armchair / CH41

stool / BS71

counter stool / BS71

barstool / BS73