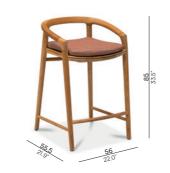

## **Collection overview**

armchair / CH41

stool / BS71

counter stool / BS71

barstool / BS73