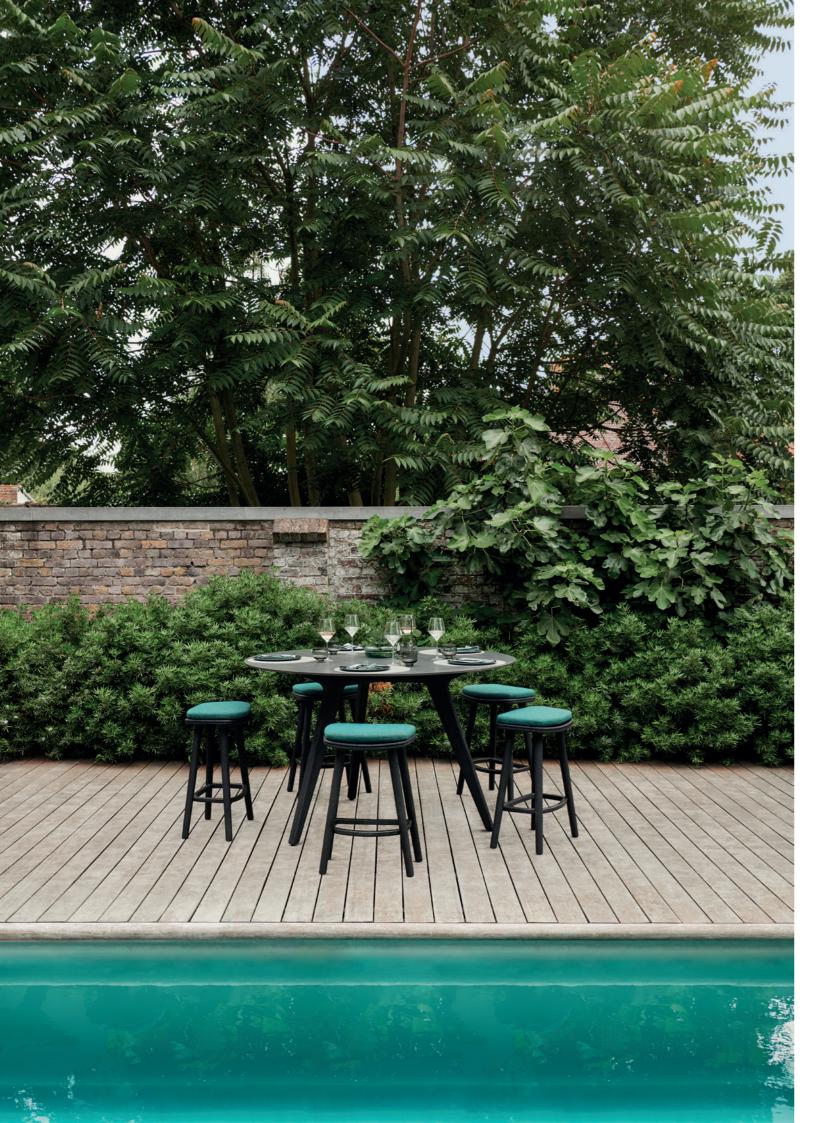

# Solid

outdoor luxury

**Manutti** 

## Designed by Lionel Doyen

Fashioned from natural teak and brushed teak nero, the Solid collection is both an invitation and a bold statement. The design of the chairs and stools perfectly balances technological innovation and authentic craftsmanship. Its graceful wooden frame and delicately crafted plush seating simultaneously suggest solidity and comfort – a sensation that is further amplified by its sensual shape, which molds to the body.

## **Collection overview**

armchair / CH41

stool / BS71

counter stool / BS71

barstool / BS73