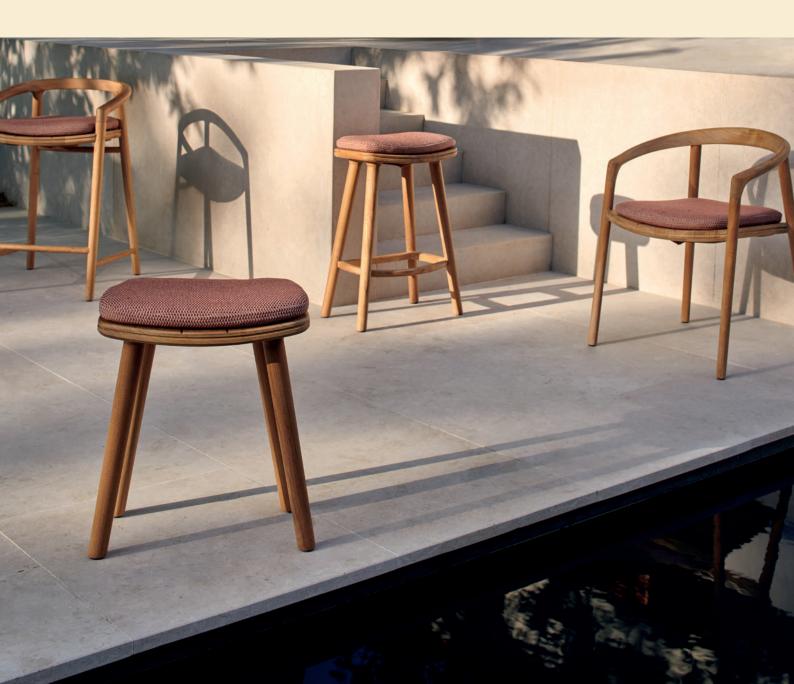

## Designed by Lionel Doyen

Fashioned from natural teak and brushed teak nero, the Solid collection is both an invitation and a bold statement. The design of the chairs and stools perfectly balances technological innovation and authentic craftsmanship. Its graceful wooden frame and delicately crafted plush seating simultaneously suggest solidity and comfort – a sensation that is further amplified by its sensual shape, which molds to the body.

## **Collection overview**

armchair / CH41

stool / BS71

counter stool / BS71

barstool / BS73