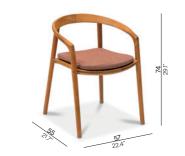

## **Collection overview**

armchair / CH41

stool / BS71

counter stool / BS71

barstool / BS73