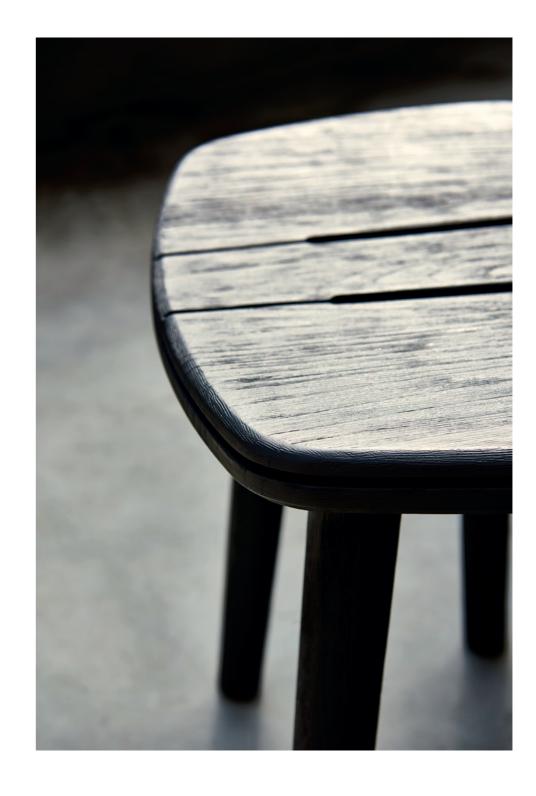

## Designed by Lionel Doyen

Fashioned from natural teak and brushed teak nero, the Solid collection is both an invitation and a bold statement. The design of the chairs and stools perfectly balances technological innovation and authentic craftsmanship. Its graceful wooden frame and delicately crafted plush seating simultaneously suggest solidity and comfort – a sensation that is further amplified by its sensual shape, which molds to the body.

#### **Materials & colours**

#### Frame - finishing