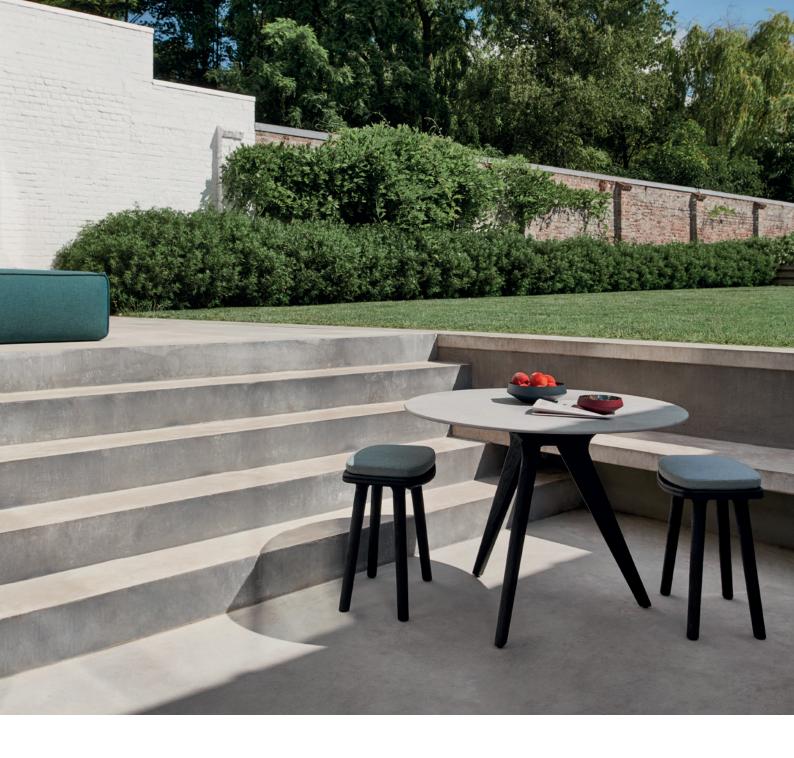

## Designed by Lionel Doyen

Fashioned from natural teak and brushed teak nero, the Solid collection is both an invitation and a bold statement. The design of the chairs and stools perfectly balances technological innovation and authentic craftsmanship. Its graceful wooden frame and delicately crafted plush seating simultaneously suggest solidity and comfort – a sensation that is further amplified by its sensual shape, which molds to the body.

## **Collection overview**

armchair / CH41

stool / BS71

counter stool / BS71

barstool / BS73