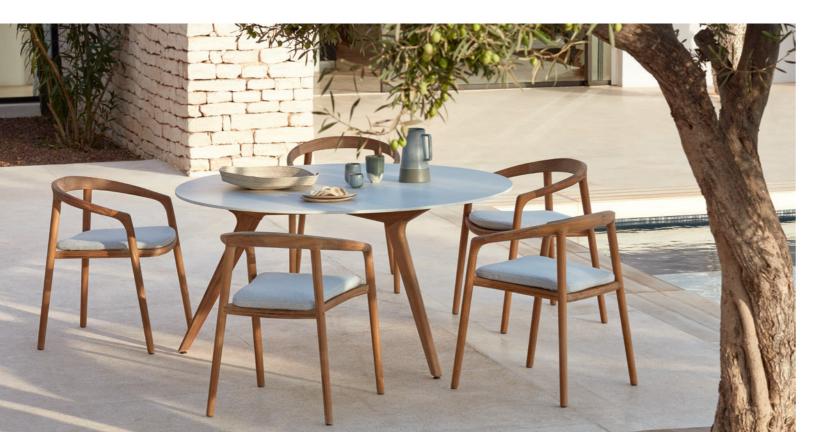

# Solid

outdoor luxury

**Manutti** 

## Designed by Lionel Doyen

Fashioned from natural teak and brushed teak nero, the Solid collection is both an invitation and a bold statement. The design of the chairs and stools perfectly balances technological innovation and authentic craftsmanship. Its graceful wooden frame and delicately crafted plush seating simultaneously suggest solidity and comfort – a sensation that is further amplified by its sensual shape, which molds to the body.

## **Collection overview**

armchair / CH41

stool / BS71

counter stool / BS71

barstool / BS73