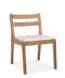

This six-piece collection offers seating options for both dining and lounging. Each piece is crafted with a solid grade-A teak frame, a mesh sling structure, and is topped with upholstered cushions. Quality materials and thoughtful construction promote longevity, while the relaxed posture and clean lines bring an undeniable charm.

# Collection Overview

Chaise Lounge W 28.5" D 80" H 12"

Dining Armchair W 22" D 24" H 32"

Dining Side Chair W 21" D 24" H 32"

Lounge Armchair W 29.5" D 33" H 31.6"

W 29.5" D 29.5" H 17.5"

Sofa W 85" D 33" H 31.6"