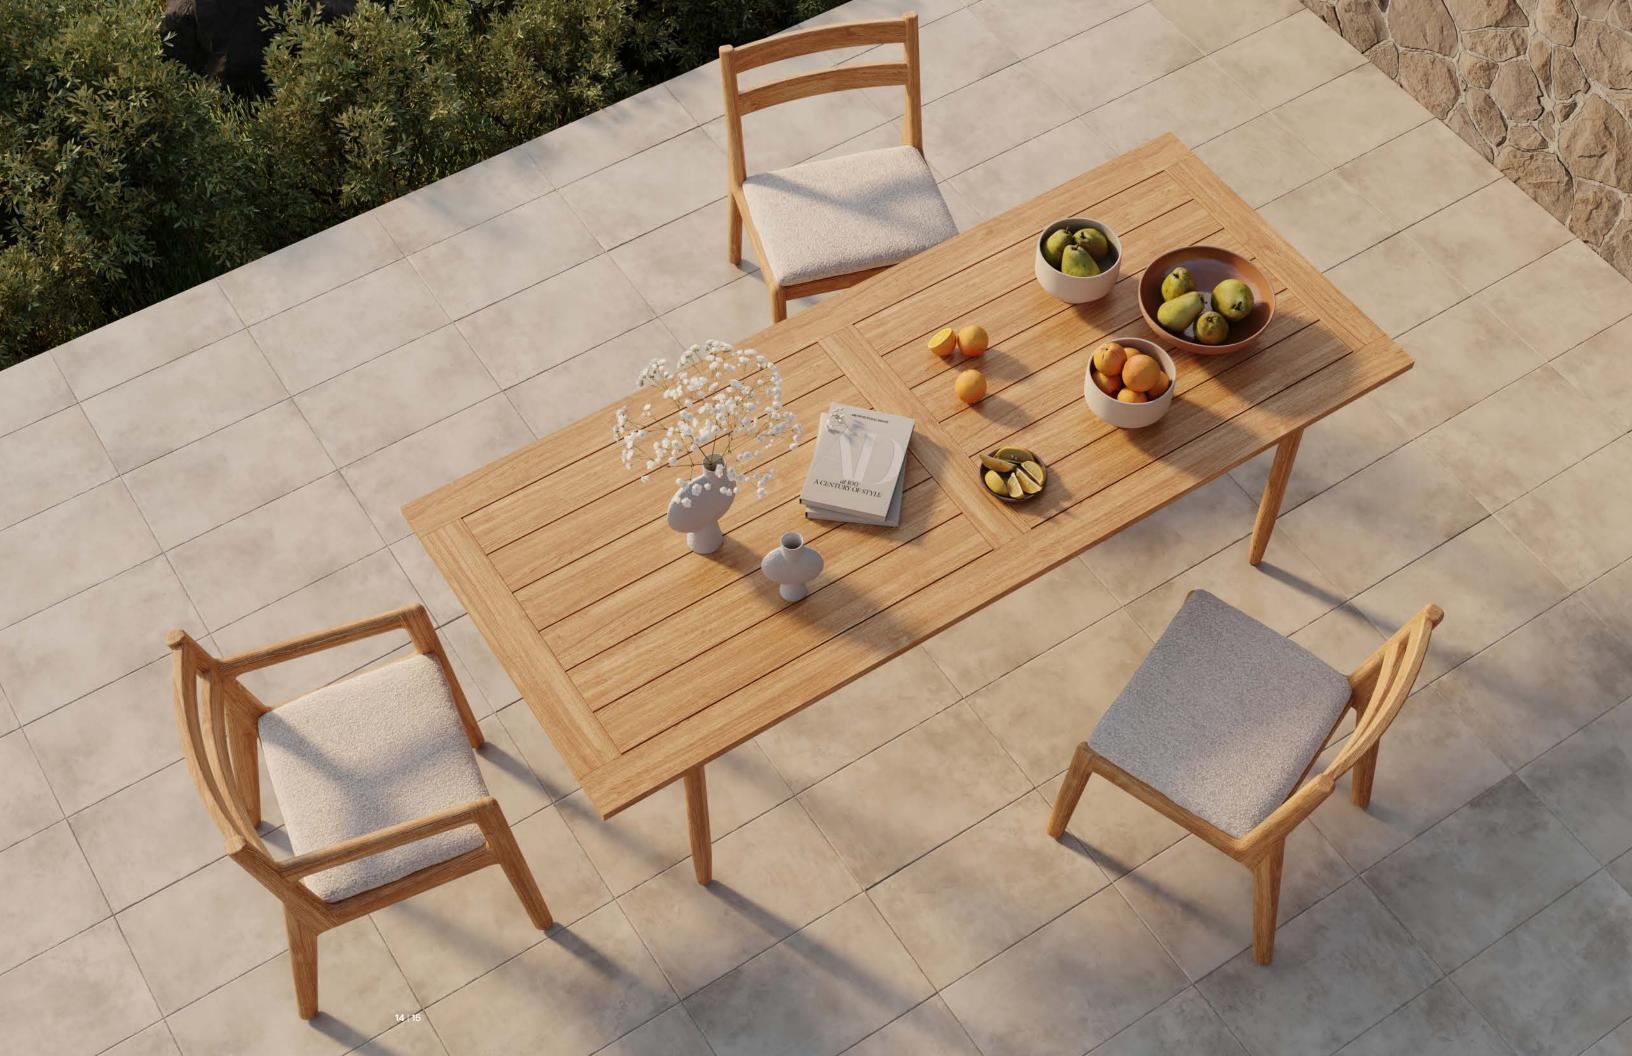

## LAUREL

#### Collection

Framed in finely carved solid teak, the Laurel Collection by Jeffrey Bernett is a stylish option for both indoor and outdoor environments. Featuring simplified lines that flow along muted curves, the collection appeals to the iconic silhouettes of the Danish Modern movement. This midcentury influence imbues the collection with an inviting warmth, while also delivering outstanding durability.

This six-piece collection offers seating options for both dining and lounging. Each piece is crafted with a solid grade-A teak frame, a mesh sling structure, and is topped with upholstered cushions. Quality materials and thoughtful construction promote longevity, while the relaxed posture and clean lines bring an undeniable charm.