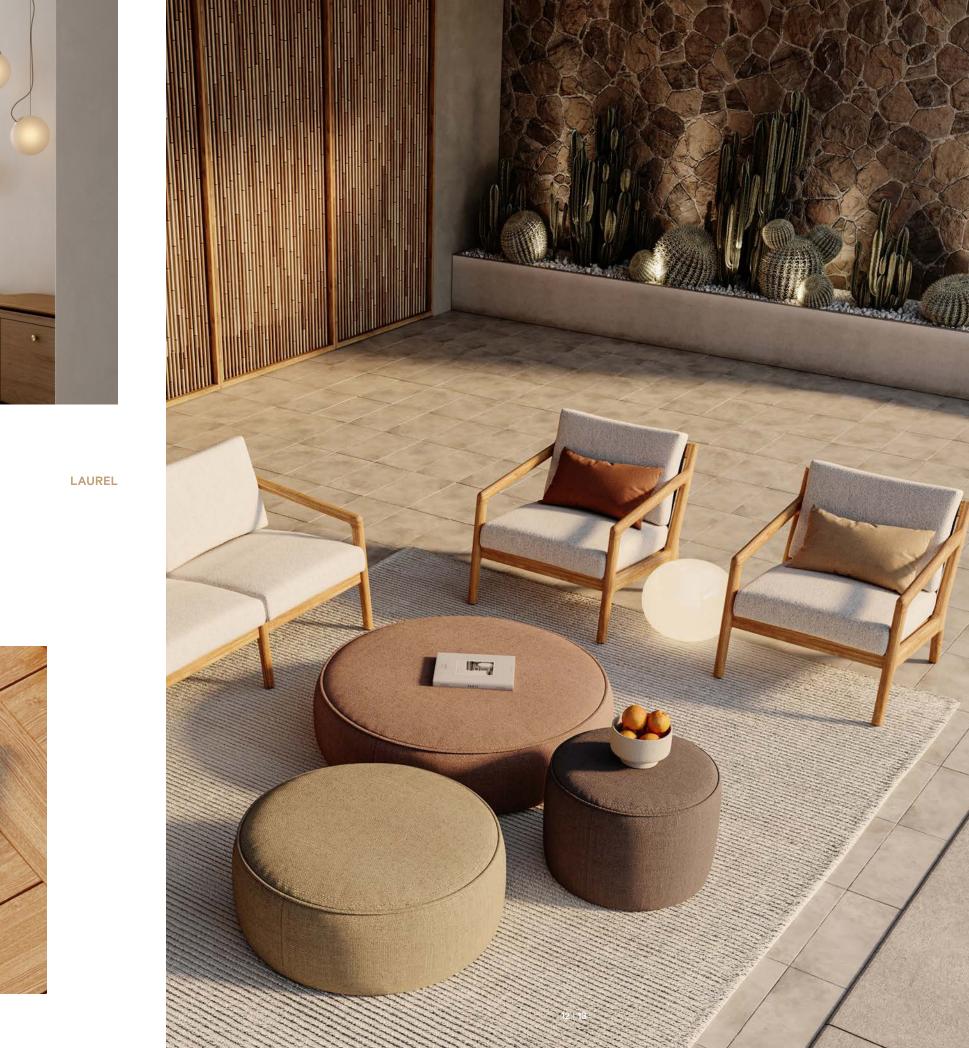

## LAUREL

#### Collection

Framed in finely carved solid teak, the Laurel Collection by Jeffrey Bernett is a stylish option for both indoor and outdoor environments. Featuring simplified lines that flow along muted curves, the collection appeals to the iconic silhouettes of the Danish Modern movement. This midcentury influence imbues the collection with an inviting warmth, while also delivering outstanding durability.

This six-piece collection offers seating options for both dining and lounging. Each piece is crafted with a solid grade-A teak frame, a mesh sling structure, and is topped with upholstered cushions. Quality materials and thoughtful construction promote longevity, while the relaxed posture and clean lines bring an undeniable charm.