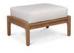

This six-piece collection offers seating options for both dining and lounging. Each piece is crafted with a solid grade-A teak frame, a mesh sling structure, and is topped with upholstered cushions. Quality materials and thoughtful construction promote longevity, while the relaxed posture and clean lines bring an undeniable charm.

# Collection Overview

Chaise Lounge W 28.5" D 80" H 12"

Dining Armchair W 22" D 24" H 32"

Dining Side Chair W 21" D 24" H 32"

Lounge Armchair W 29.5" D 33" H 31.6"

W 29.5" D 29.5" H 17.5"

Sofa W 85" D 33" H 31.6"