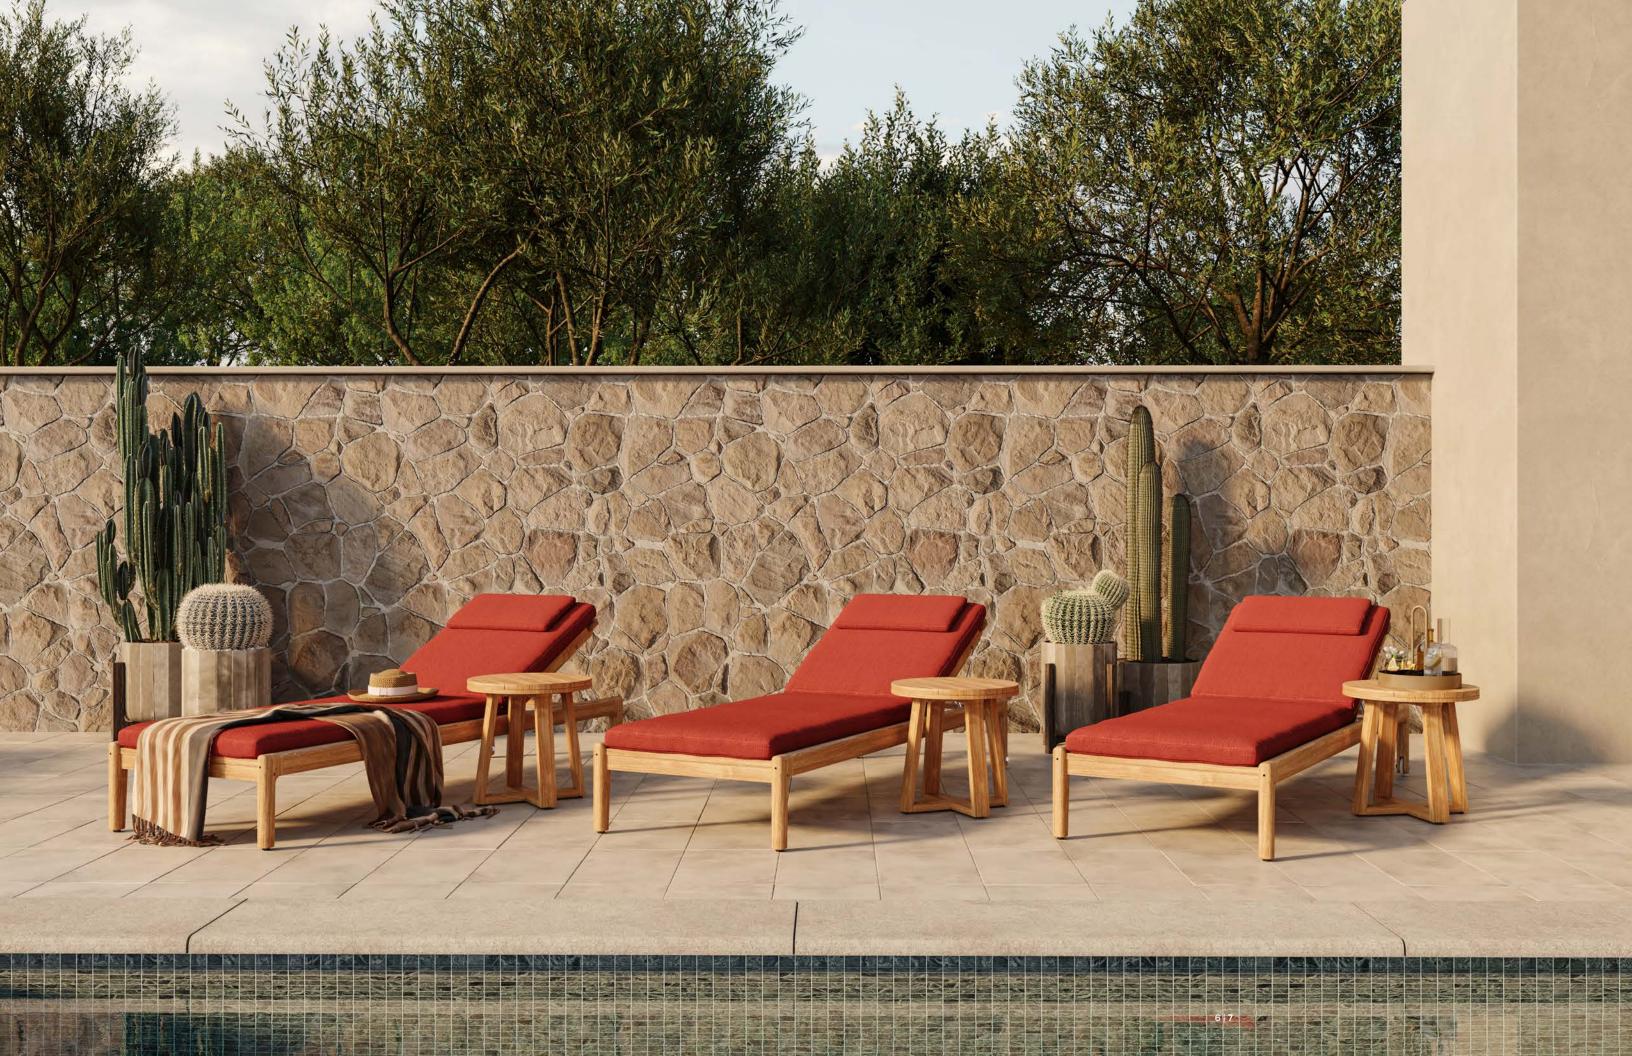

#### Collection

Framed in finely carved solid teak, the Laurel Collection by Jeffrey Bernett is a stylish option for both indoor and outdoor environments. Featuring simplified lines that flow along muted curves, the collection appeals to the iconic silhouettes of the Danish Modern movement. This midcentury influence imbues the collection with an inviting warmth, while also delivering outstanding durability.

This six-piece collection offers seating options for both dining and lounging. Each piece is crafted with a solid grade-A teak frame, a mesh sling structure, and is topped with upholstered cushions. Quality materials and thoughtful construction promote longevity, while the relaxed posture and clean lines bring an undeniable charm.

# Collection Overview

Chaise Lounge W 28.5" D 80" H 12"

Dining Armchair W 22" D 24" H 32"

Dining Side Chair W 21" D 24" H 32"

Lounge Armchair W 29.5" D 33" H 31.6"

W 29.5" D 29.5" H 17.5"

Sofa W 85" D 33" H 31.6"