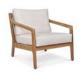

This six-piece collection offers seating options for both dining and lounging. Each piece is crafted with a solid grade-A teak frame, a mesh sling structure, and is topped with upholstered cushions. Quality materials and thoughtful construction promote longevity, while the relaxed posture and clean lines bring an undeniable charm.

# Collection Overview

Chaise Lounge W 28.5" D 80" H 12"

Dining Armchair W 22" D 24" H 32"

Dining Side Chair W 21" D 24" H 32"

Lounge Armchair W 29.5" D 33" H 31.6"

W 29.5" D 29.5" H 17.5"

Sofa W 85" D 33" H 31.6"