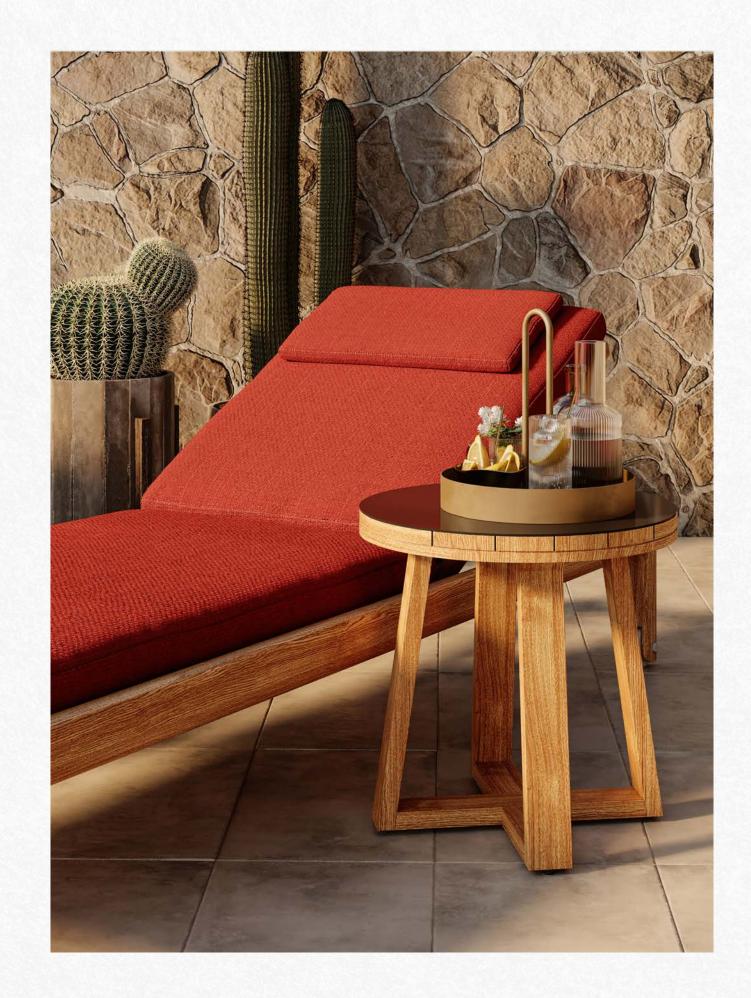

#### Collection

Framed in finely carved solid teak, the Laurel Collection by Jeffrey Bernett is a stylish option for both indoor and outdoor environments. Featuring simplified lines that flow along muted curves, the collection appeals to the iconic silhouettes of the Danish Modern movement. This midcentury influence imbues the collection with an inviting warmth, while also delivering outstanding durability.

This six-piece collection offers seating options for both dining and lounging. Each piece is crafted with a solid grade-A teak frame, a mesh sling structure, and is topped with upholstered cushions. Quality materials and thoughtful construction promote longevity, while the relaxed posture and clean lines bring an undeniable charm.