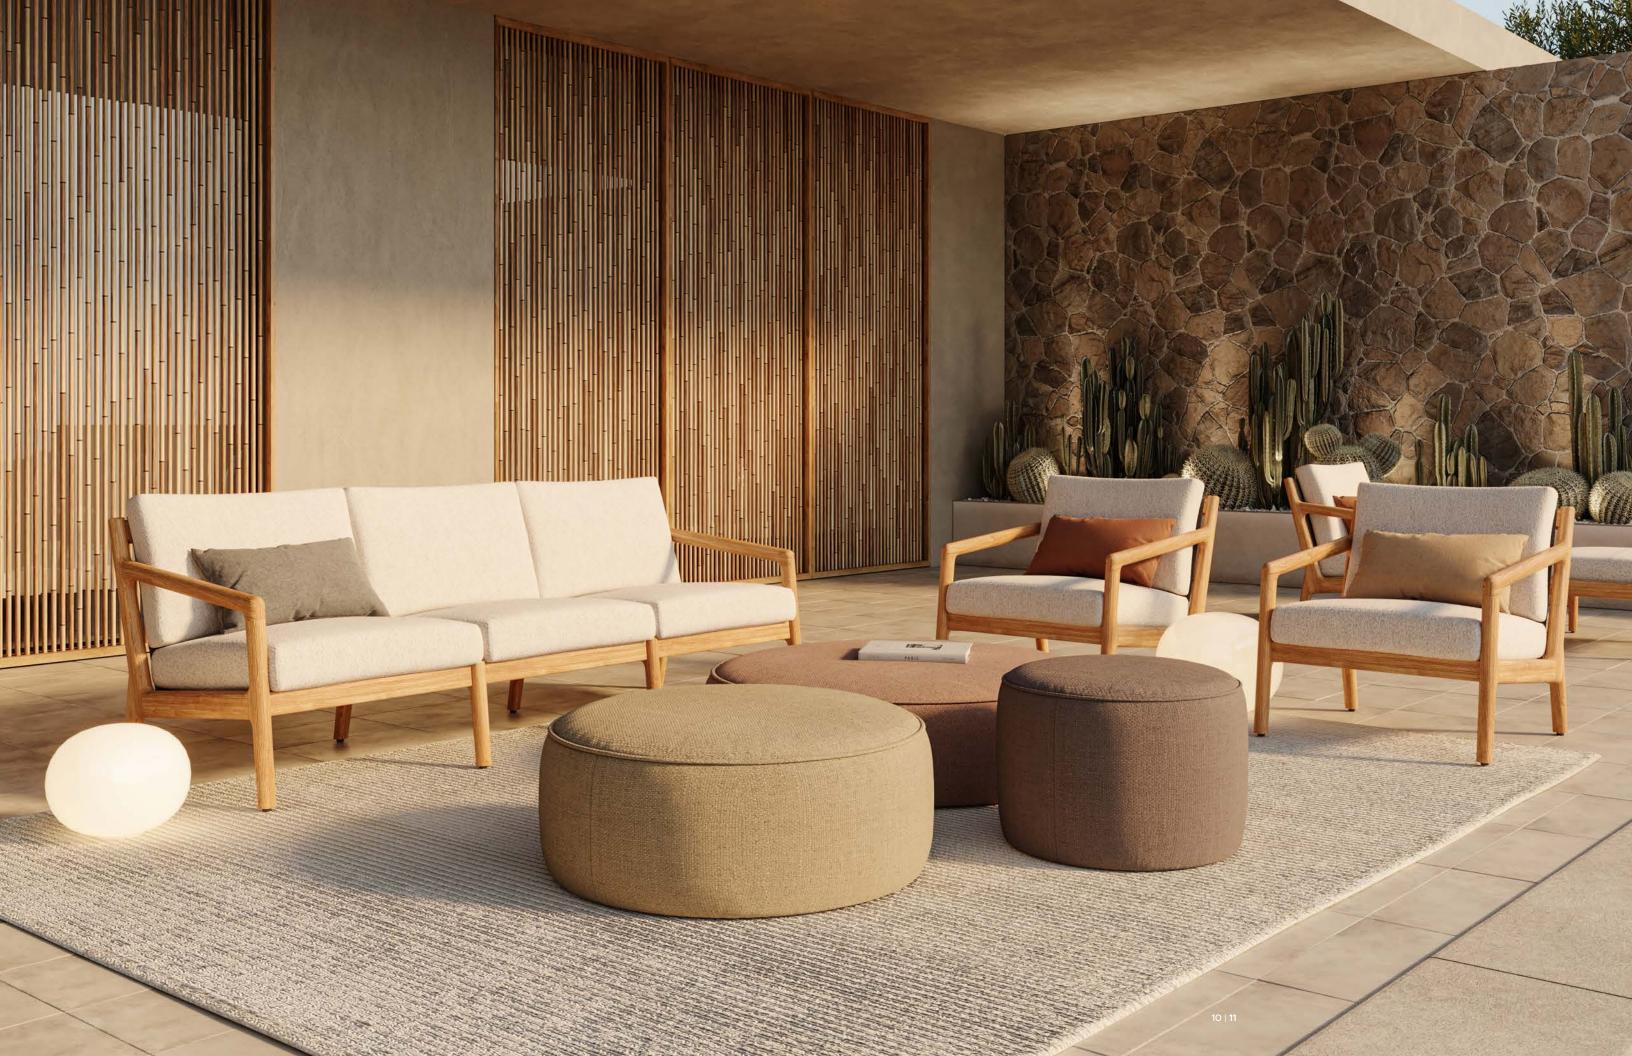

#### Collection

Framed in finely carved solid teak, the Laurel Collection by Jeffrey Bernett is a stylish option for both indoor and outdoor environments. Featuring simplified lines that flow along muted curves, the collection appeals to the iconic silhouettes of the Danish Modern movement. This midcentury influence imbues the collection with an inviting warmth, while also delivering outstanding durability.

This six-piece collection offers seating options for both dining and lounging. Each piece is crafted with a solid grade-A teak frame, a mesh sling structure, and is topped with upholstered cushions. Quality materials and thoughtful construction promote longevity, while the relaxed posture and clean lines bring an undeniable charm.