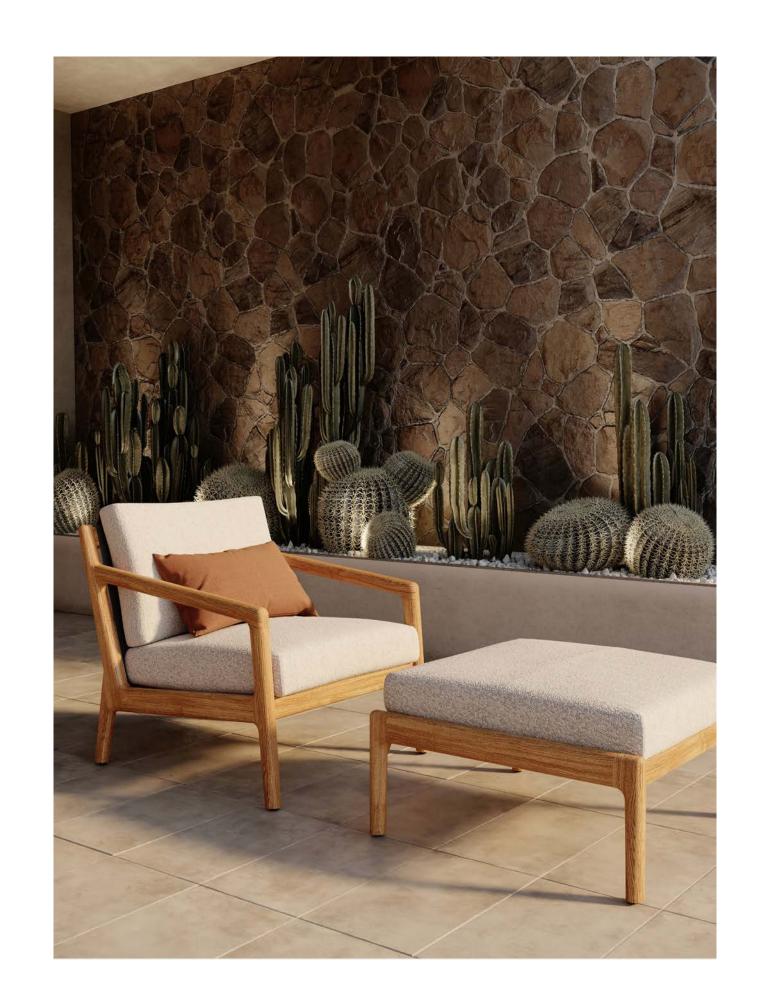

#### Collection

Framed in finely carved solid teak, the Laurel Collection by Jeffrey Bernett is a stylish option for both indoor and outdoor environments. Featuring simplified lines that flow along muted curves, the collection appeals to the iconic silhouettes of the Danish Modern movement. This midcentury influence imbues the collection with an inviting warmth, while also delivering outstanding durability.

This six-piece collection offers seating options for both dining and lounging. Each piece is crafted with a solid grade-A teak frame, a mesh sling structure, and is topped with upholstered cushions. Quality materials and thoughtful construction promote longevity, while the relaxed posture and clean lines bring an undeniable charm.