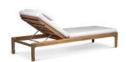

# Collection Overview

Chaise Lounge W 28.5" D 80" H 12"

Dining Armchair W 22" D 24" H 32"

Dining Side Chair W 21" D 24" H 32"

Lounge Armchair W 29.5" D 33" H 31.6"

W 29.5" D 29.5" H 17.5"

Sofa W 85" D 33" H 31.6"