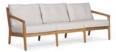

This six-piece collection offers seating options for both dining and lounging. Each piece is crafted with a solid grade-A teak frame, a mesh sling structure, and is topped with upholstered cushions. Quality materials and thoughtful construction promote longevity, while the relaxed posture and clean lines bring an undeniable charm.

# Collection Overview

Chaise Lounge W 28.5" D 80" H 12"

Dining Armchair W 22" D 24" H 32"

Dining Side Chair W 21" D 24" H 32"

Lounge Armchair W 29.5" D 33" H 31.6"

W 29.5" D 29.5" H 17.5"

Sofa W 85" D 33" H 31.6"