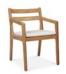

# Collection Overview

Chaise Lounge W 28.5" D 80" H 12"

Dining Armchair W 22" D 24" H 32"

Dining Side Chair W 21" D 24" H 32"

Lounge Armchair W 29.5" D 33" H 31.6"

W 29.5" D 29.5" H 17.5"

Sofa W 85" D 33" H 31.6"