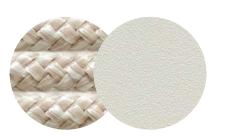

### **Standard Options**

Select from our designer curated options below

Round Rope: Ivory (RX38) Metal: Pearl Sand (M41)

Round Rope: Charcoal (RX22) Metal: Black Sand (M4)

16 | **17** 

WALTERSWICKER.COM/LONGSHORE