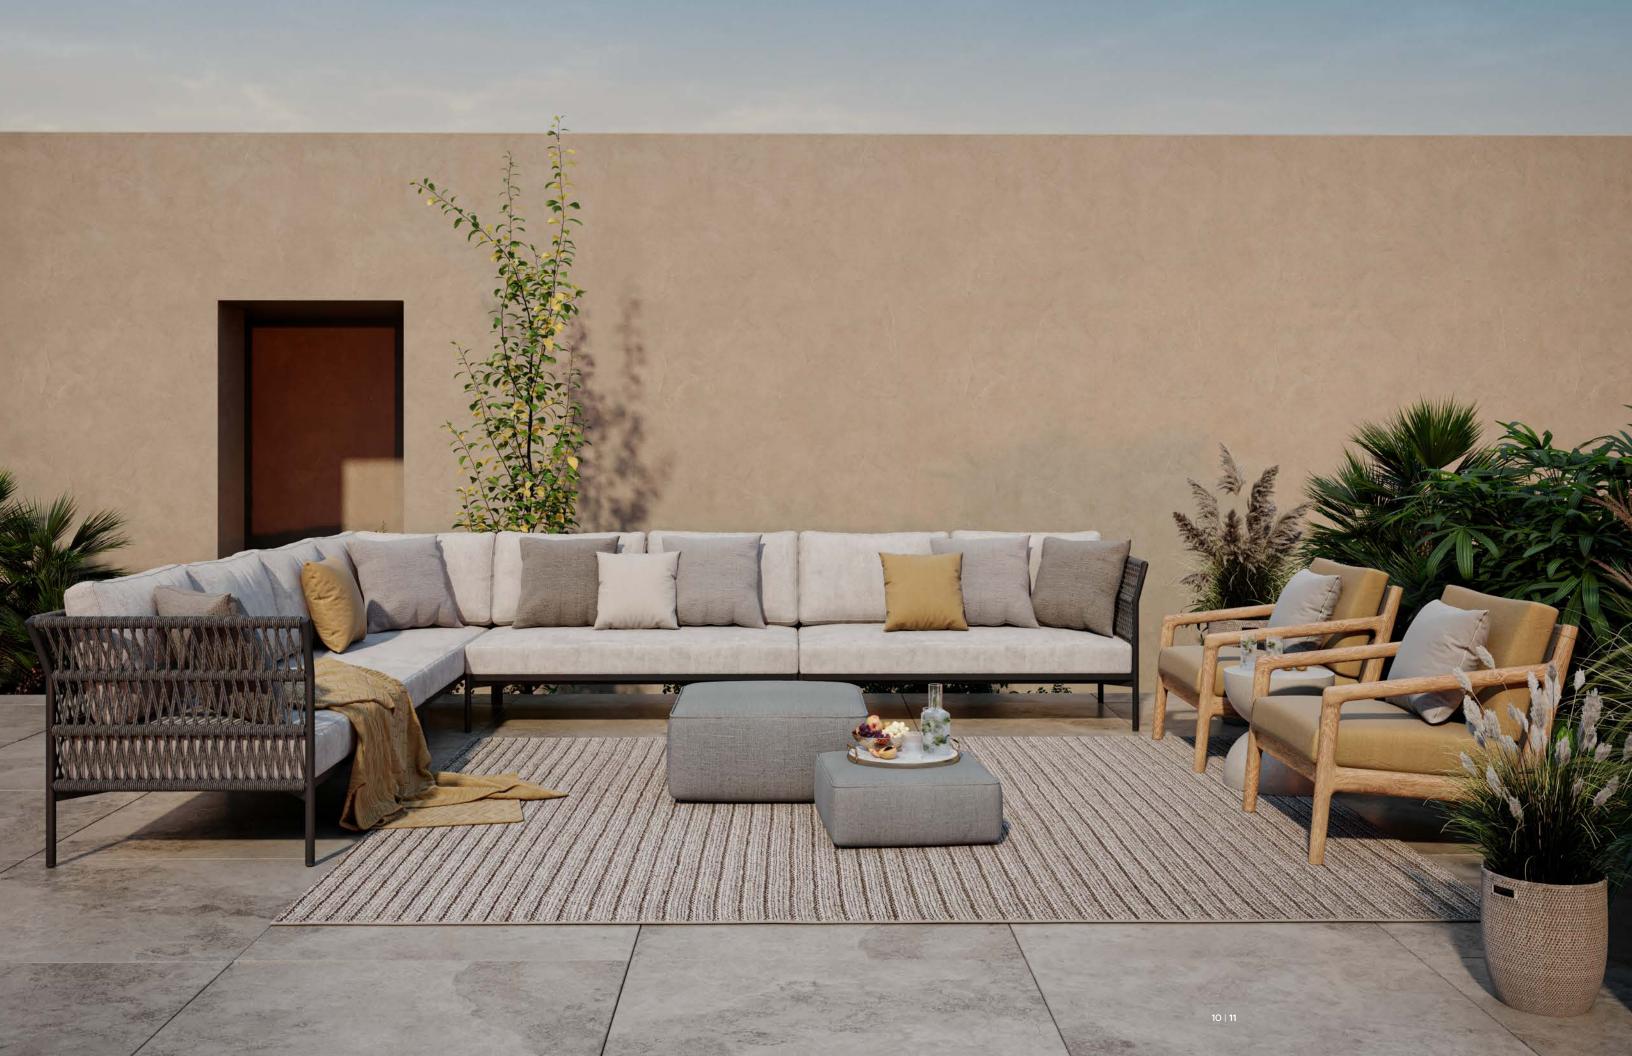

### Collection

Reminiscent of play in shadows, the Longshore collection's dense weave adds texture to any environment. Offering a generous sofa sectional and complimentary pieces, Longshore can easily be planned for any space large or small.

# Collection Overview

Armless 2 - Seater W 64.5" D 34.5" H 34.5"

2 - Seater W 64.5" D 34.5" H 34.5"

RF - 2 Seater W 64.5" D 34.5" H 34.5"

LF - 2 Seater W 64.5" D 34.5" H 34.5"

3 - Seater W 96" D 34.5" H 34.5"

Dining Chair W 21.5" D 24" H 32.5"

Lounge Chair W 24.5" D 27.5" H 30"

Large Lounge Chair W 38" D 34.5" H 34.5"

Modular Combo 1 W 163" D 64.5" H 34.5"

Daybed DIA 70" H 32"

Square Side Table W 20" D 20" H 18"

Rectangular Coffee Table W 47" D 30" H 16"