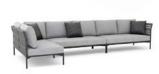

# Collection Overview

Armless 2 - Seater W 64.5" D 34.5" H 34.5"

2 - Seater W 64.5" D 34.5" H 34.5"

RF - 2 Seater W 64.5" D 34.5" H 34.5"

LF - 2 Seater W 64.5" D 34.5" H 34.5"

3 - Seater W 96" D 34.5" H 34.5"

Dining Chair W 21.5" D 24" H 32.5"

Lounge Chair W 24.5" D 27.5" H 30"

Large Lounge Chair W 38" D 34.5" H 34.5"

Modular Combo 1 W 163" D 64.5" H 34.5"

Daybed DIA 70" H 32"

Square Side Table W 20" D 20" H 18"