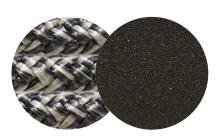

### **Standard Options**

Select from our designer curated options below

Round Rope: Ivory (RX38) Metal: Pearl Sand (M41)

Round Rope: Charcoal (RX22) Metal: Black Sand (M4)

16 | **17** 

WALTERSWICKER.COM/LONGSHORE