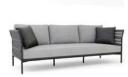

# Collection Overview

Armless 2 - Seater W 64.5" D 34.5" H 34.5"

2 - Seater W 64.5" D 34.5" H 34.5"

RF - 2 Seater W 64.5" D 34.5" H 34.5"

LF - 2 Seater W 64.5" D 34.5" H 34.5"

3 - Seater W 96" D 34.5" H 34.5"