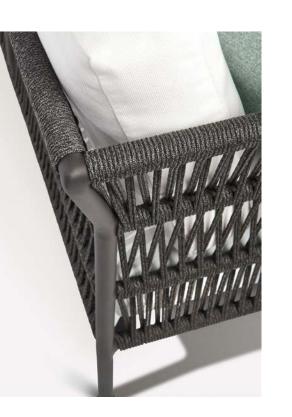

### **Standard Options**

Select from our designer curated options below

Round Rope: Ivory (RX38) Metal: Pearl Sand (M41)

Round Rope: Charcoal (RX22) Metal: Black Sand (M4)

16 | **17** 

WALTERSWICKER.COM/LONGSHORE