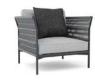

# Collection Overview

Armless 2 - Seater W 64.5" D 34.5" H 34.5"

2 - Seater W 64.5" D 34.5" H 34.5"

RF - 2 Seater W 64.5" D 34.5" H 34.5"

LF - 2 Seater W 64.5" D 34.5" H 34.5"

3 - Seater W 96" D 34.5" H 34.5"

Dining Chair W 21.5" D 24" H 32.5"

Lounge Chair W 24.5" D 27.5" H 30"

Large Lounge Chair W 38" D 34.5" H 34.5"

Modular Combo 1 W 163" D 64.5" H 34.5"

Daybed DIA 70" H 32"

Square Side Table W 20" D 20" H 18"