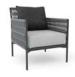

# Collection Overview

Armless 2 - Seater W 64.5" D 34.5" H 34.5"

2 - Seater W 64.5" D 34.5" H 34.5"

RF - 2 Seater W 64.5" D 34.5" H 34.5"

LF - 2 Seater W 64.5" D 34.5" H 34.5"

3 - Seater W 96" D 34.5" H 34.5"

Dining Chair W 21.5" D 24" H 32.5"

Lounge Chair W 24.5" D 27.5" H 30"

Large Lounge Chair W 38" D 34.5" H 34.5"

Modular Combo 1 W 163" D 64.5" H 34.5"

Daybed DIA 70" H 32"

Square Side Table W 20" D 20" H 18"