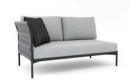

# Collection Overview

Armless 2 - Seater W 64.5" D 34.5" H 34.5"

2 - Seater W 64.5" D 34.5" H 34.5"

RF - 2 Seater W 64.5" D 34.5" H 34.5"

LF - 2 Seater W 64.5" D 34.5" H 34.5"

3 - Seater W 96" D 34.5" H 34.5"