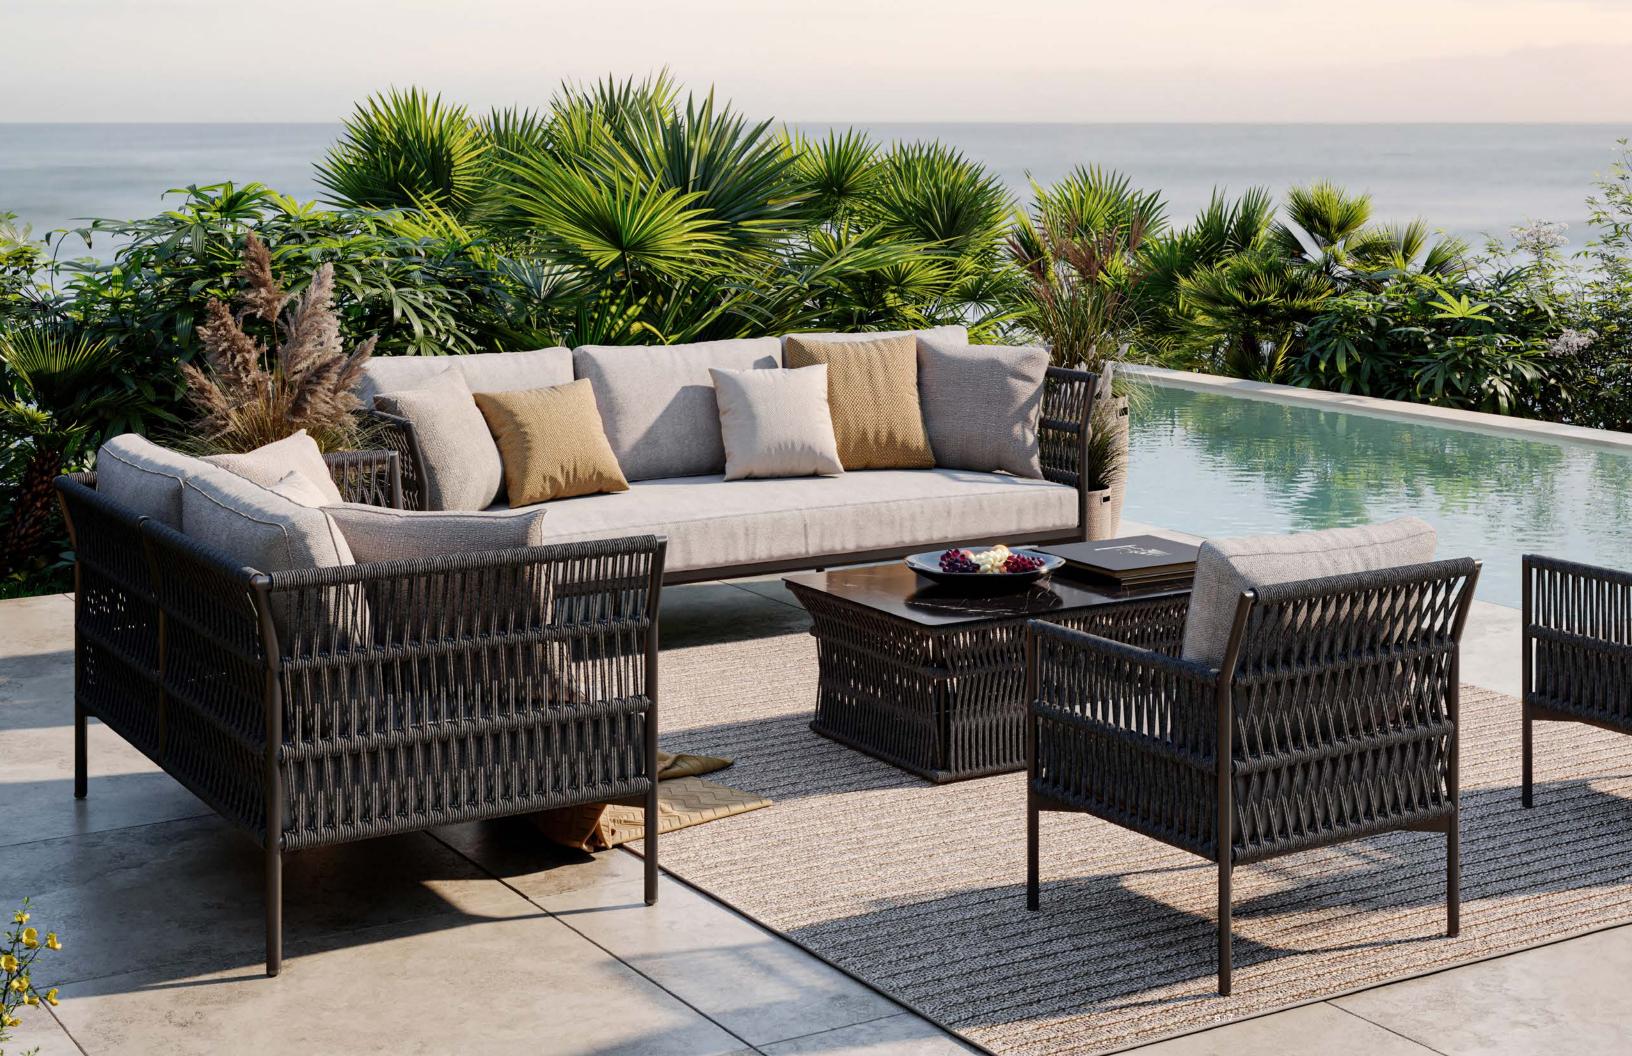

### Collection

Reminiscent of play in shadows, the Longshore collection's dense weave adds texture to any environment. Offering a generous sofa sectional and complimentary pieces, Longshore can easily be planned for any space large or small.

# Collection Overview

Armless 2 - Seater W 64.5" D 34.5" H 34.5"

2 - Seater W 64.5" D 34.5" H 34.5"

RF - 2 Seater W 64.5" D 34.5" H 34.5"

LF - 2 Seater W 64.5" D 34.5" H 34.5"

3 - Seater W 96" D 34.5" H 34.5"

Dining Chair W 21.5" D 24" H 32.5"

Lounge Chair W 24.5" D 27.5" H 30"

Large Lounge Chair W 38" D 34.5" H 34.5"

Modular Combo 1 W 163" D 64.5" H 34.5"

Daybed DIA 70" H 32"

Square Side Table W 20" D 20" H 18"

Rectangular Coffee Table W 47" D 30" H 16"