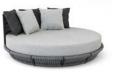

Dining Chair W 21.5" D 24" H 32.5"

Lounge Chair W 24.5" D 27.5" H 30"

Large Lounge Chair W 38" D 34.5" H 34.5"

Modular Combo 1 W 163" D 64.5" H 34.5"

Daybed DIA 70" H 32"

Square Side Table W 20" D 20" H 18"