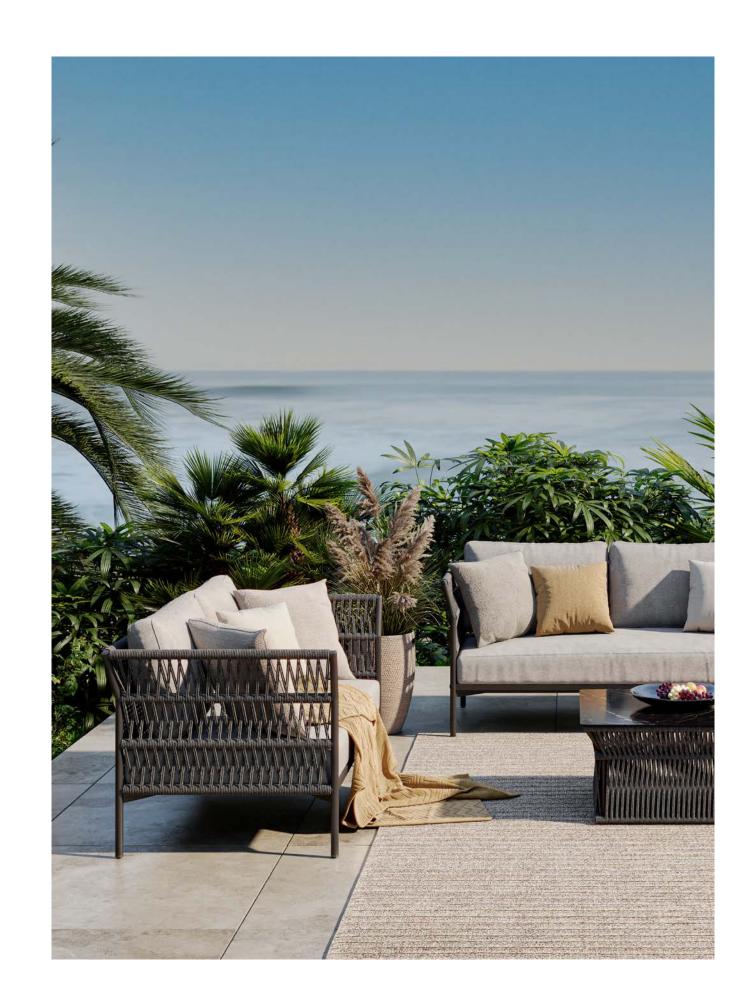

### Collection

Reminiscent of play in shadows, the Longshore collection's dense weave adds texture to any environment. Offering a generous sofa sectional and complimentary pieces, Longshore can easily be planned for any space large or small.

# Collection Overview

Armless 2 - Seater W 64.5" D 34.5" H 34.5"

2 - Seater W 64.5" D 34.5" H 34.5"

RF - 2 Seater W 64.5" D 34.5" H 34.5"

LF - 2 Seater W 64.5" D 34.5" H 34.5"

3 - Seater W 96" D 34.5" H 34.5"

Dining Chair W 21.5" D 24" H 32.5"

Lounge Chair W 24.5" D 27.5" H 30"

Large Lounge Chair W 38" D 34.5" H 34.5"

Modular Combo 1 W 163" D 64.5" H 34.5"

Daybed DIA 70" H 32"

Square Side Table W 20" D 20" H 18"

Rectangular Coffee Table W 47" D 30" H 16"