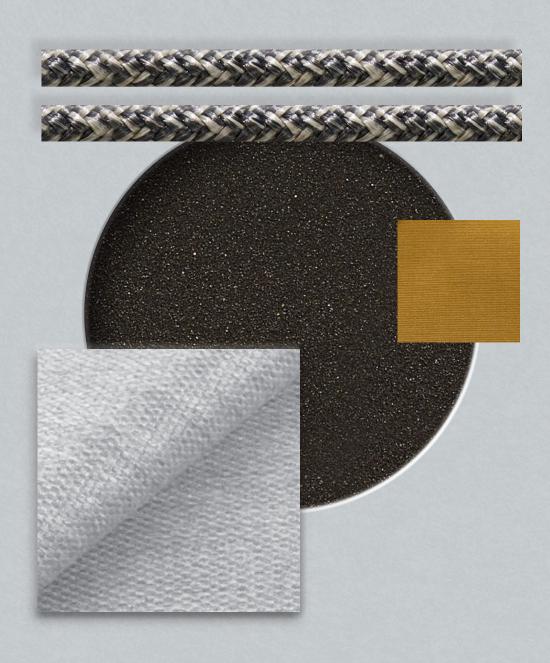

## Materials & Finishes

### **Standard Options**

Select from our designer curated options below

Round Rope: Ivory (RX38) Metal: Pearl Sand (M41)

Round Rope: Charcoal (RX22) Metal: Black Sand (M4)

16 | **17** 

WALTERSWICKER.COM/LONGSHORE