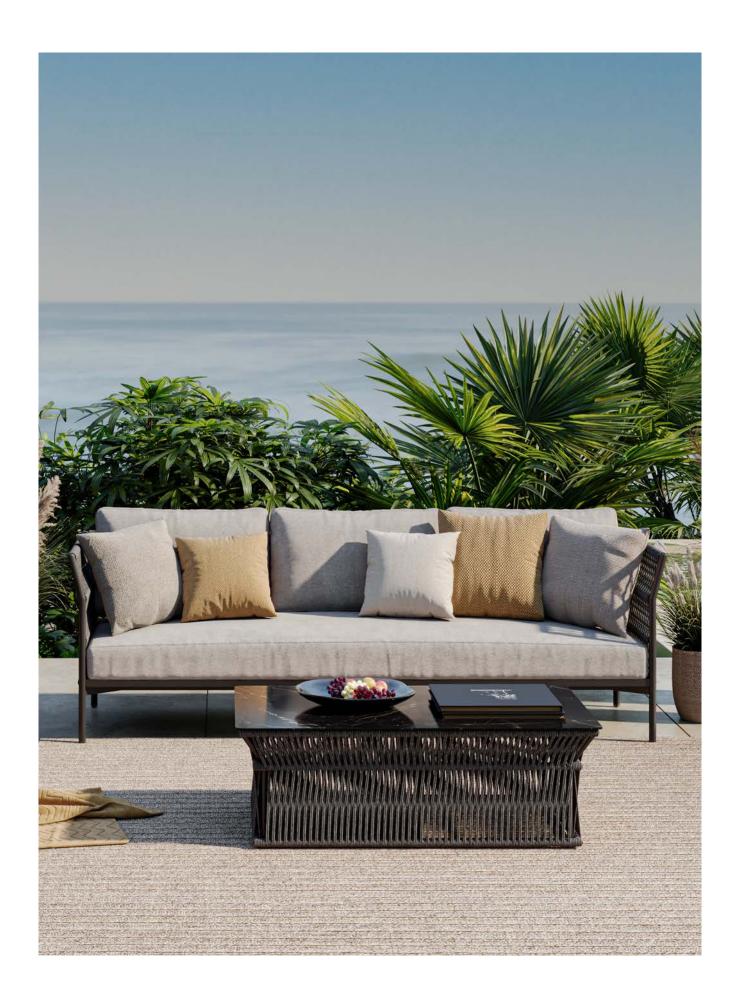

### Collection

Reminiscent of play in shadows, the Longshore collection's dense weave adds texture to any environment. Offering a generous sofa sectional and complimentary pieces, Longshore can easily be planned for any space large or small.

# Collection Overview

Armless 2 - Seater W 64.5" D 34.5" H 34.5"

2 - Seater W 64.5" D 34.5" H 34.5"

RF - 2 Seater W 64.5" D 34.5" H 34.5"

LF - 2 Seater W 64.5" D 34.5" H 34.5"

3 - Seater W 96" D 34.5" H 34.5"

Rectangular Coffee Table W 47" D 30" H 16"