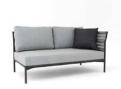

# Collection Overview

Armless 2 - Seater W 64.5" D 34.5" H 34.5"

2 - Seater W 64.5" D 34.5" H 34.5"

RF - 2 Seater W 64.5" D 34.5" H 34.5"

LF - 2 Seater W 64.5" D 34.5" H 34.5"

3 - Seater W 96" D 34.5" H 34.5"