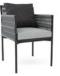

Dining Chair W 21.5" D 24" H 32.5"

Lounge Chair W 24.5" D 27.5" H 30"

Large Lounge Chair W 38" D 34.5" H 34.5"

Modular Combo 1 W 163" D 64.5" H 34.5"

Daybed DIA 70" H 32"

Square Side Table W 20" D 20" H 18"