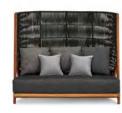

High Back Lounge Chair | 2033 W 32" D 33.4" H 59" | SH 17.5"

High Back Sofa | 2053 W 67" D 31" H 59" SH 17.5"