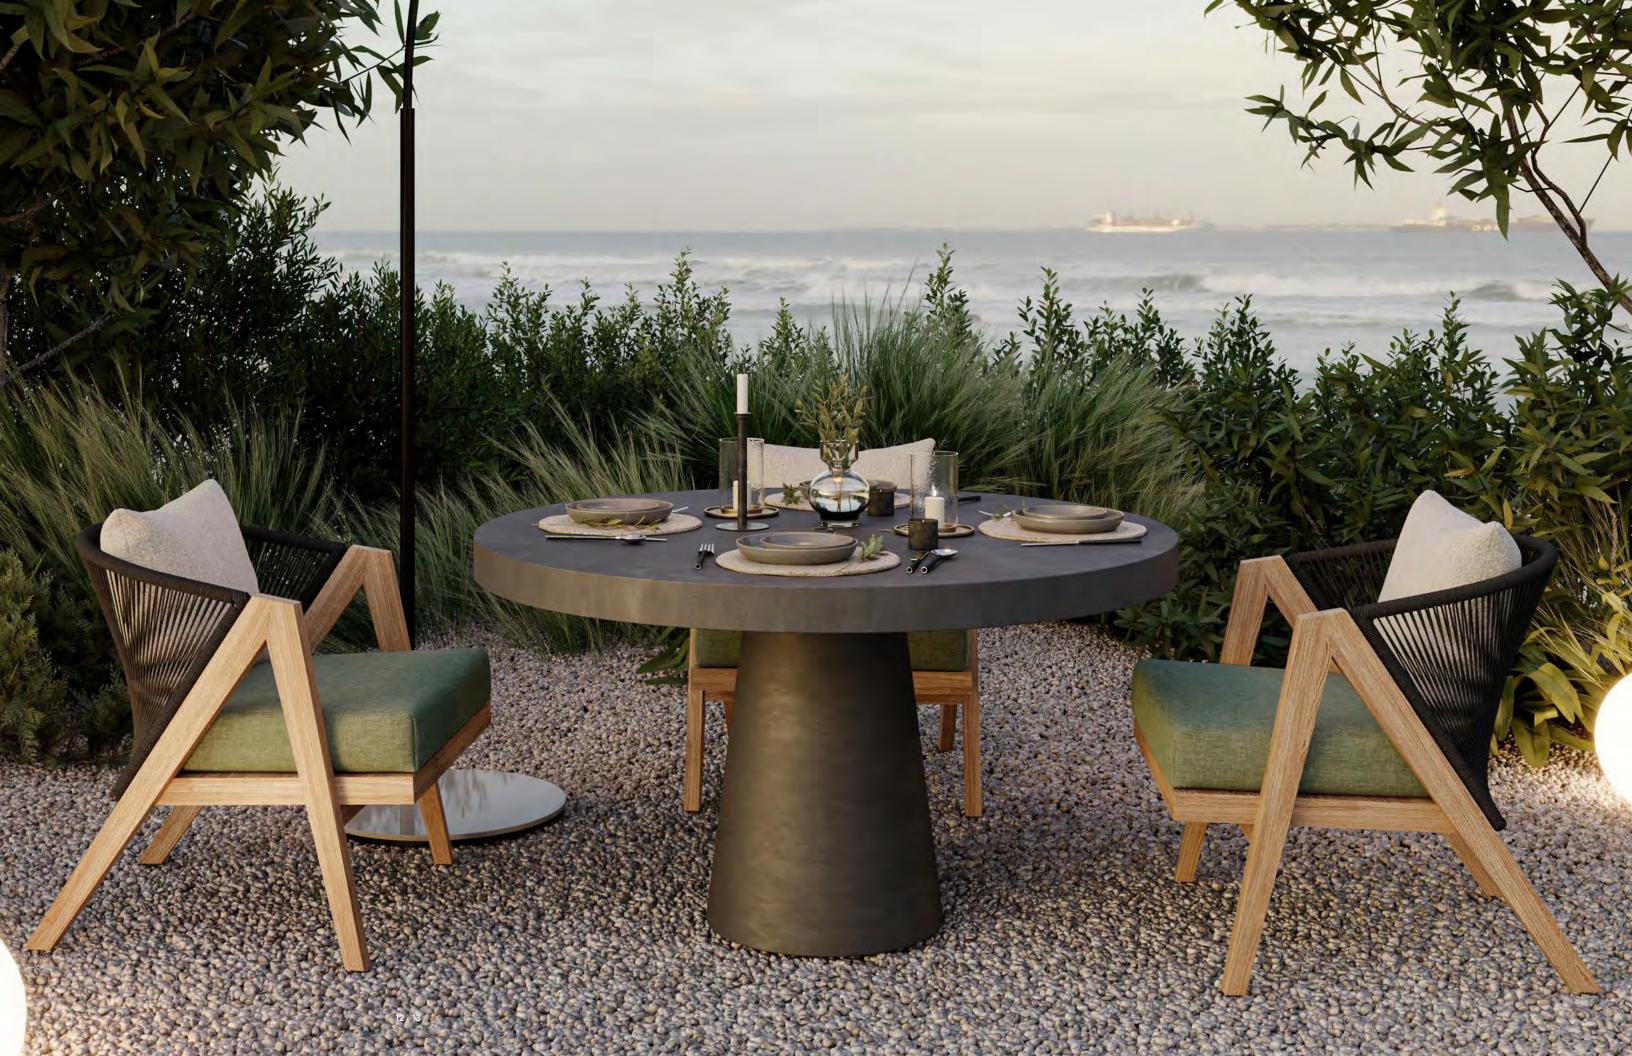

# ARBOR

### Collection

The Regatta collection by Jeffrey Beers is an exciting exploration of maritime design. Influenced by Jeffrey's love of the sea and extensive experience in resort design, the collection combines the best of modernity and nautical elements in a luxurious and timeless way.

The pieces boast beautiful faux teak accents reminiscent of a speedboat, while the fluid lines and sleek finishes create a look that is both stunning and seductive. The collection features pieces designed with the utmost attention to detail, from the faux teak accents to the carefully crafted curves of the furniture.

# Arbor Overview

Dining Chair | 201 W 26" D 31" H 58.5" SH 18.5"

Lounge Chair | 203 W 31" D 32" H 30.4" SH 16.3"

Loveseat | 2018 W 66.8" D 29.5" H 58.5" SH 18.5"

Ottoman | 204 W 26.5" D 22" H 17"

Sofa | 205 W 67" D 32" H 30.4" | SH 16"