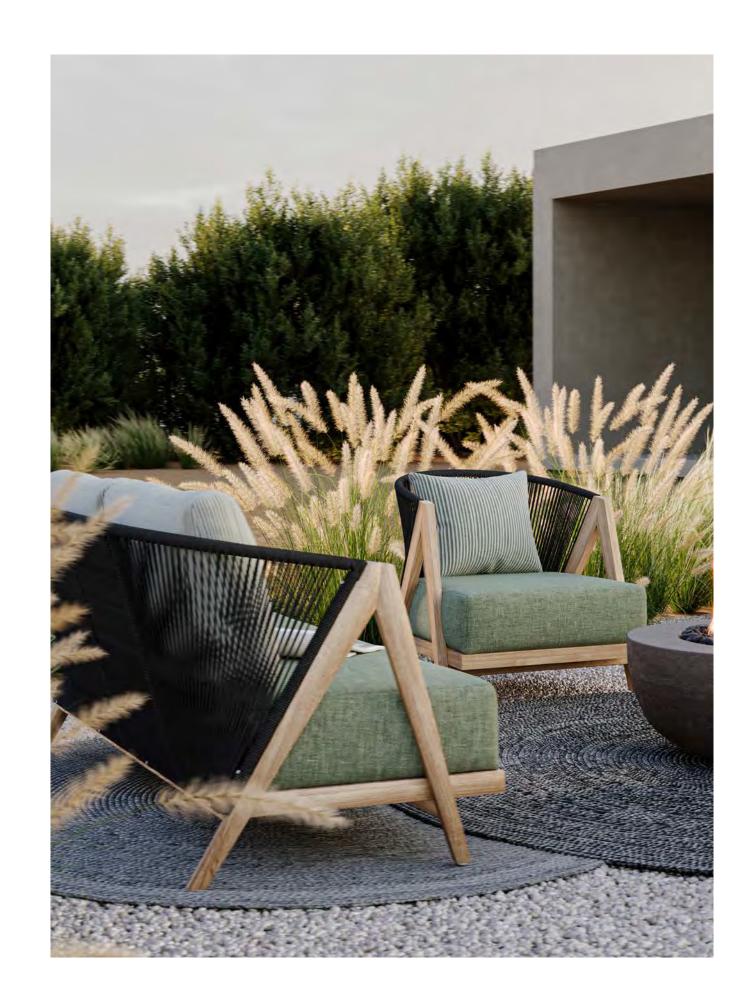

### Collection

The Regatta collection by Jeffrey Beers is an exciting exploration of maritime design. Influenced by Jeffrey's love of the sea and extensive experience in resort design, the collection combines the best of modernity and nautical elements in a luxurious and timeless way.

The pieces boast beautiful faux teak accents reminiscent of a speedboat, while the fluid lines and sleek finishes create a look that is both stunning and seductive. The collection features pieces designed with the utmost attention to detail, from the faux teak accents to the carefully crafted curves of the furniture.

# Arbor Overview

Dining Chair | 201 W 26" D 31" H 58.5" SH 18.5"

Lounge Chair | 203 W 31" D 32" H 30.4" SH 16.3"

Loveseat | 2018 W 66.8" D 29.5" H 58.5" SH 18.5"

Ottoman | 204 W 26.5" D 22" H 17"

Sofa | 205 W 67" D 32" H 30.4" | SH 16"

High Back Lounge Chair | 2033 W 32" D 33.4" H 59" | SH 17.5"

High Back Sofa | 2053 W 67" D 31" H 59" SH 17.5"