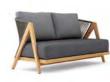

# Arbor Overview

Dining Chair | 201 W 26" D 31" H 58.5" SH 18.5"

Lounge Chair | 203 W 31" D 32" H 30.4" SH 16.3"

Loveseat | 2018 W 66.8" D 29.5" H 58.5" SH 18.5"

Ottoman | 204 W 26.5" D 22" H 17"

Sofa | 205 W 67" D 32" H 30.4" | SH 16"