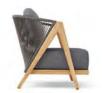

# Arbor Overview

Dining Chair | 201 W 26" D 31" H 58.5" SH 18.5"

Lounge Chair | 203 W 31" D 32" H 30.4" SH 16.3"

Loveseat | 2018 W 66.8" D 29.5" H 58.5" SH 18.5"

Ottoman | 204 W 26.5" D 22" H 17"

Sofa | 205 W 67" D 32" H 30.4" | SH 16"