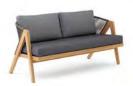

# Arbor Overview

Dining Chair | 201 W 26" D 31" H 58.5" SH 18.5"

Lounge Chair | 203 W 31" D 32" H 30.4" SH 16.3"

Loveseat | 2018 W 66.8" D 29.5" H 58.5" SH 18.5"

Ottoman | 204 W 26.5" D 22" H 17"

Sofa | 205 W 67" D 32" H 30.4" | SH 16"