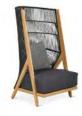

High Back Lounge Chair | 2033 W 32" D 33.4" H 59" | SH 17.5"

High Back Sofa | 2053 W 67" D 31" H 59" SH 17.5"