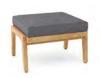

# Arbor Overview

Dining Chair | 201 W 26" D 31" H 58.5" SH 18.5"

Lounge Chair | 203 W 31" D 32" H 30.4" SH 16.3"

Loveseat | 2018 W 66.8" D 29.5" H 58.5" SH 18.5"

Ottoman | 204 W 26.5" D 22" H 17"

Sofa | 205 W 67" D 32" H 30.4" | SH 16"