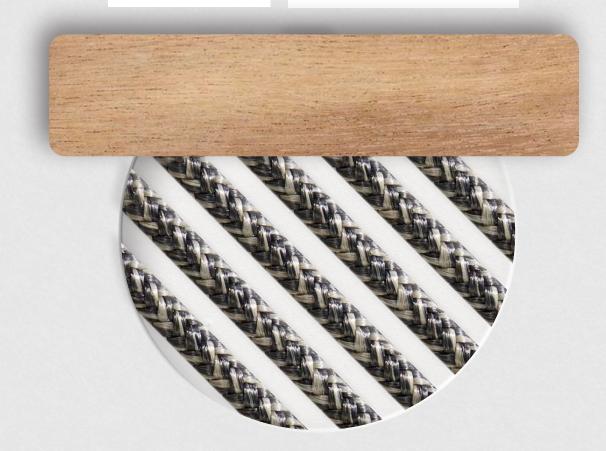

## **Standard Options**

Select from our designer curated options below

Round Rope: Charcoal 5mm (RX22) Wood: Unfinished Teak (T7)

info@walterswicker.com walterswicker.com

Visit Our Showroom 979 3rd Ave #538, New York, NY 1002