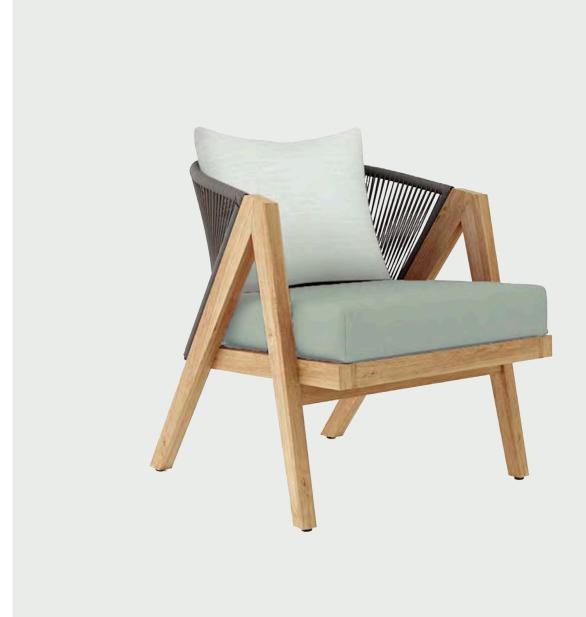

# Arbor Overview

Dining Chair | 201 W 26" D 31" H 58.5" SH 18.5"

Lounge Chair | 203 W 31" D 32" H 30.4" SH 16.3"

Loveseat | 2018 W 66.8" D 29.5" H 58.5" SH 18.5"

Ottoman | 204 W 26.5" D 22" H 17"

Sofa | 205 W 67" D 32" H 30.4" | SH 16"

High Back Lounge Chair | 2033 W 32" D 33.4" H 59" | SH 17.5"

High Back Sofa | 2053 W 67" D 31" H 59" SH 17.5"