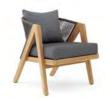

# Arbor Overview

Dining Chair | 201 W 26" D 31" H 58.5" SH 18.5"

Lounge Chair | 203 W 31" D 32" H 30.4" SH 16.3"

Loveseat | 2018 W 66.8" D 29.5" H 58.5" SH 18.5"

Ottoman | 204 W 26.5" D 22" H 17"

Sofa | 205 W 67" D 32" H 30.4" | SH 16"