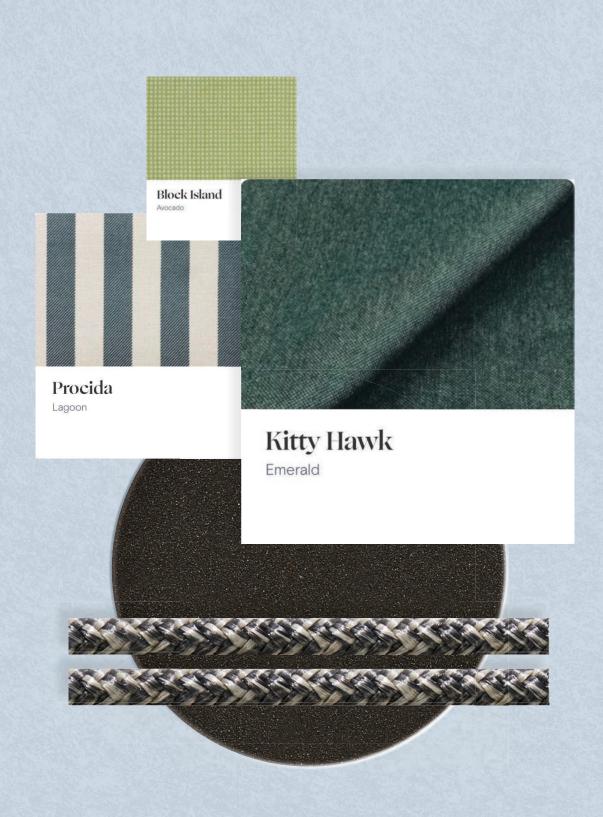

Wherever you are, the Coast Collection brings the seaside relaxation to you.

**Designer** Jeffrey Bernett

Powder Coated Aluminum: Black Sand (M4), Rope Round: Charcoal (RX22)
Textile Ideas: Kitty Hawk: Emerals | Procida: Lagoon | Block Island: Avocado
giatielements.com

#### **Standard Options**

Select from our designer curated options below

Rope Round: Charcoal (RX22) Metal: Black Sand (M4)

Rope Round: Ivory (RX38) Metal: Pearl Sand (M41)

WALTERSWICKER.COM/COAST

info@walterswicker.com walterswicker.com 120 North St, Teterboro NJ 07608