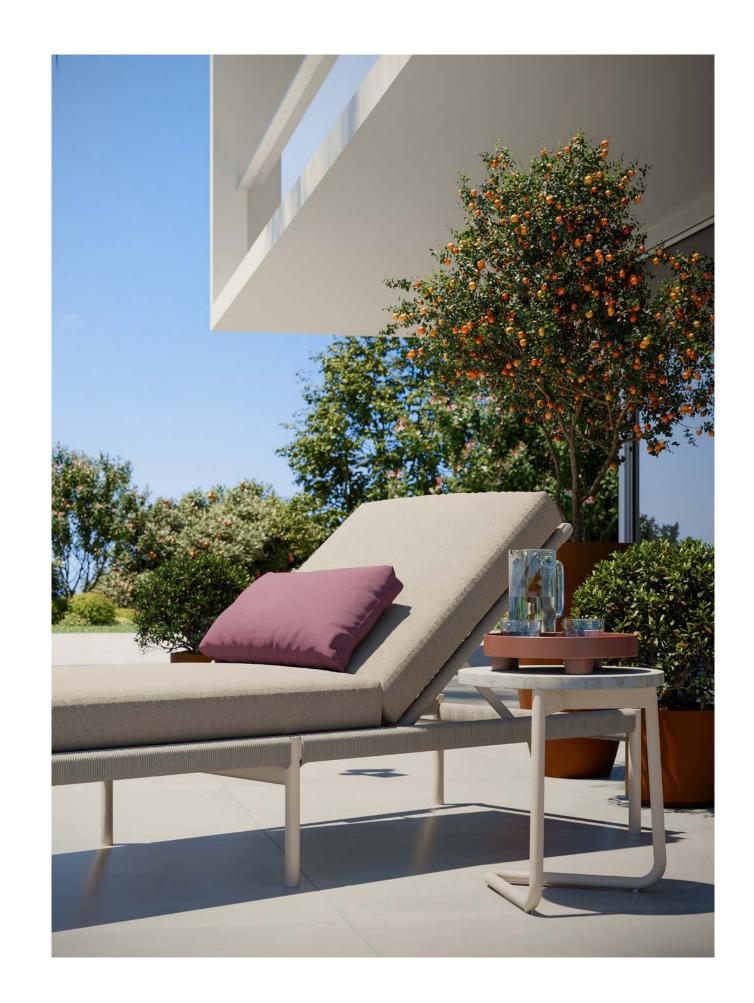

# Coast

Dining Chair W 23" D 26" H 32" SH 19"

Balcony Chair W 25" D 27" H 33" SH 17.5" AH 25.5"

3 Seater Sofa W 86" D 34" H 28" SH 15" AH 22"

Chaise Lounge W 29" D 83" H 14" SH 14" COM 8

Lounge Chair W 30" D 34" H 28" SH 15" AH 22" COM 5

Ottoman W 26" D 21.5" H 14"