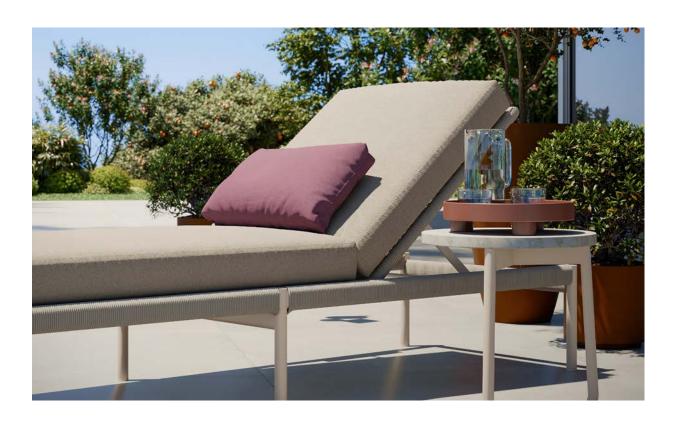

#### Collection

Go off grid- Introducing the new Coast Outdoor Furniture Collection by Walters, an ideal selection to infuse any outdoor space with a sense of seaside leisure.

Coast is defined by its intricate woven rope designs, which form grid-like patterns stretching across the frames, reminiscent of fishing nets left out to dry. The weave alternates between tightly woven seats and loose, open weave backs, creating a variety of texture and tactile richness for an extra dimension of appeal.

Each piece is supported by powder coated aluminum frames that are resistant to rust and corrosion, while remaining lightweight and easy to move to suit your needs. The all-weather rope is made from high quality materials and is resistant against wear even in the most demanding environments, while luxurious, fast-drying outdoor cushions promise unmatched comfort.

Wherever you are, the Coast Collection brings the seaside relaxation to you.

**Designer** Jeffrey Bernett

Powder Coated Aluminum: Black Sand (M4), Rope Round: Charcoal (RX22)
Textile Ideas: Kitty Hawk: Emerals | Procida: Lagoon | Block Island: Avocado
giatielements.com