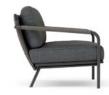

# Coast

Dining Chair W 23" D 26" H 32" SH 19"

Balcony Chair W 25" D 27" H 33" SH 17.5" AH 25.5"

3 Seater Sofa W 86" D 34" H 28" SH 15" AH 22"

Chaise Lounge W 29" D 83" H 14" SH 14" COM 8

Lounge Chair W 30" D 34" H 28" SH 15" AH 22" COM 5