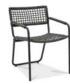

# Coast

Dining Chair W 23" D 26" H 32" SH 19"

Balcony Chair W 25" D 27" H 33" SH 17.5" AH 25.5"

3 Seater Sofa W 86" D 34" H 28" SH 15" AH 22"

Chaise Lounge W 29" D 83" H 14" SH 14" COM 8

Lounge Chair W 30" D 34" H 28" SH 15" AH 22" COM 5