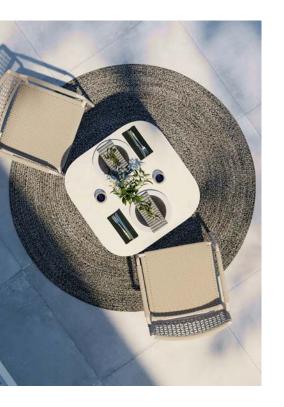

#### Collection

Go off grid- Introducing the new Coast Outdoor Furniture Collection by Walters, an ideal selection to infuse any outdoor space with a sense of seaside leisure.

Coast is defined by its intricate woven rope designs, which form grid-like patterns stretching across the frames, reminiscent of fishing nets left out to dry. The weave alternates between tightly woven seats and loose, open weave backs, creating a variety of texture and tactile richness for an extra dimension of appeal.

Each piece is supported by powder coated aluminum frames that are resistant to rust and corrosion, while remaining lightweight and easy to move to suit your needs. The all-weather rope is made from high quality materials and is resistant against wear even in the most demanding environments, while luxurious, fast-drying outdoor cushions promise unmatched comfort.

# Coast

Dining Chair W 23" D 26" H 32" SH 19"

Balcony Chair W 25" D 27" H 33" SH 17.5" AH 25.5"

3 Seater Sofa W 86" D 34" H 28" SH 15" AH 22"

Chaise Lounge W 29" D 83" H 14" SH 14" COM 8

Lounge Chair W 30" D 34" H 28" SH 15" AH 22" COM 5