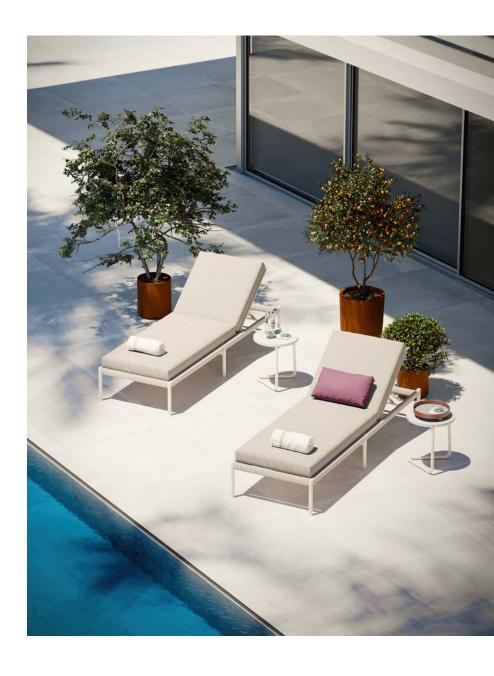

#### Collection

Go off grid- Introducing the new Coast Outdoor Furniture Collection by Walters, an ideal selection to infuse any outdoor space with a sense of seaside leisure.

Coast is defined by its intricate woven rope designs, which form grid-like patterns stretching across the frames, reminiscent of fishing nets left out to dry. The weave alternates between tightly woven seats and loose, open weave backs, creating a variety of texture and tactile richness for an extra dimension of appeal.

Each piece is supported by powder coated aluminum frames that are resistant to rust and corrosion, while remaining lightweight and easy to move to suit your needs. The all-weather rope is made from high quality materials and is resistant against wear even in the most demanding environments, while luxurious, fast-drying outdoor cushions promise unmatched comfort.

Wherever you are, the Coast Collection brings the seaside relaxation to you.

**Designer** Jeffrey Bernett

Powder Coated Aluminum: Black Sand (M4), Rope Round: Charcoal (RX22)
Textile Ideas: Kitty Hawk: Emerals | Procida: Lagoon | Block Island: Avocado
giatielements.com