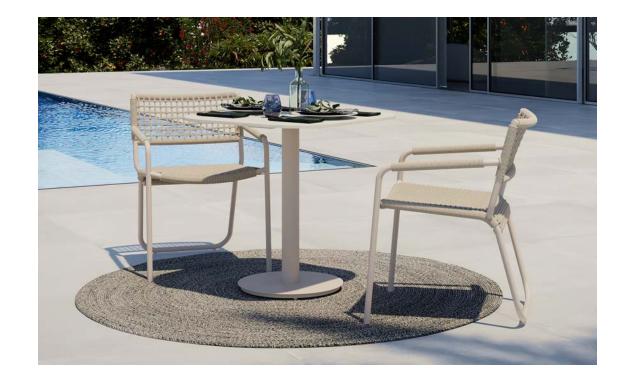

#### Collection

Go off grid- Introducing the new Coast Outdoor Furniture Collection by Walters, an ideal selection to infuse any outdoor space with a sense of seaside leisure.

Coast is defined by its intricate woven rope designs, which form grid-like patterns stretching across the frames, reminiscent of fishing nets left out to dry. The weave alternates between tightly woven seats and loose, open weave backs, creating a variety of texture and tactile richness for an extra dimension of appeal.

Each piece is supported by powder coated aluminum frames that are resistant to rust and corrosion, while remaining lightweight and easy to move to suit your needs. The all-weather rope is made from high quality materials and is resistant against wear even in the most demanding environments, while luxurious, fast-drying outdoor cushions promise unmatched comfort.

# Coast

Dining Chair W 23" D 26" H 32" SH 19"

Balcony Chair W 25" D 27" H 33" SH 17.5" AH 25.5"

3 Seater Sofa W 86" D 34" H 28" SH 15" AH 22"

Chaise Lounge W 29" D 83" H 14" SH 14" COM 8

Lounge Chair W 30" D 34" H 28" SH 15" AH 22" COM 5