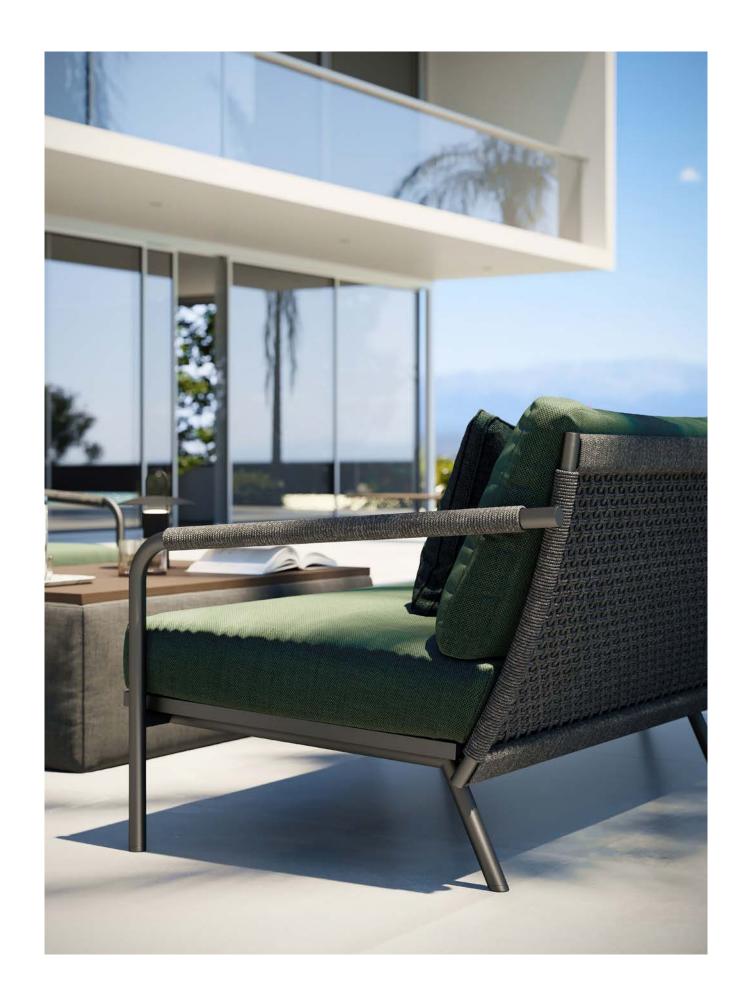

#### Collection

Go off grid- Introducing the new Coast Outdoor Furniture Collection by Walters, an ideal selection to infuse any outdoor space with a sense of seaside leisure.

Coast is defined by its intricate woven rope designs, which form grid-like patterns stretching across the frames, reminiscent of fishing nets left out to dry. The weave alternates between tightly woven seats and loose, open weave backs, creating a variety of texture and tactile richness for an extra dimension of appeal.

Each piece is supported by powder coated aluminum frames that are resistant to rust and corrosion, while remaining lightweight and easy to move to suit your needs. The all-weather rope is made from high quality materials and is resistant against wear even in the most demanding environments, while luxurious, fast-drying outdoor cushions promise unmatched comfort.

Wherever you are, the Coast Collection brings the seaside relaxation to you.

**Designer** Jeffrey Bernett

Powder Coated Aluminum: Black Sand (M4), Rope Round: Charcoal (RX22)
Textile Ideas: Kitty Hawk: Emerals | Procida: Lagoon | Block Island: Avocado
giatielements.com