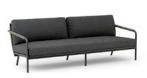

# Coast

Dining Chair W 23" D 26" H 32" SH 19"

Balcony Chair W 25" D 27" H 33" SH 17.5" AH 25.5"

3 Seater Sofa W 86" D 34" H 28" SH 15" AH 22"

Chaise Lounge W 29" D 83" H 14" SH 14" COM 8

Lounge Chair W 30" D 34" H 28" SH 15" AH 22" COM 5