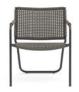

# Coast

Dining Chair W 23" D 26" H 32" SH 19"

Balcony Chair W 25" D 27" H 33" SH 17.5" AH 25.5"

3 Seater Sofa W 86" D 34" H 28" SH 15" AH 22"

Chaise Lounge W 29" D 83" H 14" SH 14" COM 8

Lounge Chair W 30" D 34" H 28" SH 15" AH 22" COM 5