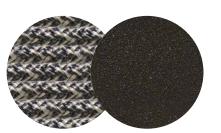

#### **Standard Options**

Select from our designer curated options below

Rope Round: Charcoal (RX22) Metal: Black Sand (M4)

Rope Round: Ivory (RX38) Metal: Pearl Sand (M41)

WALTERSWICKER.COM/COAST

info@walterswicker.com walterswicker.com 120 North St, Teterboro NJ 07608