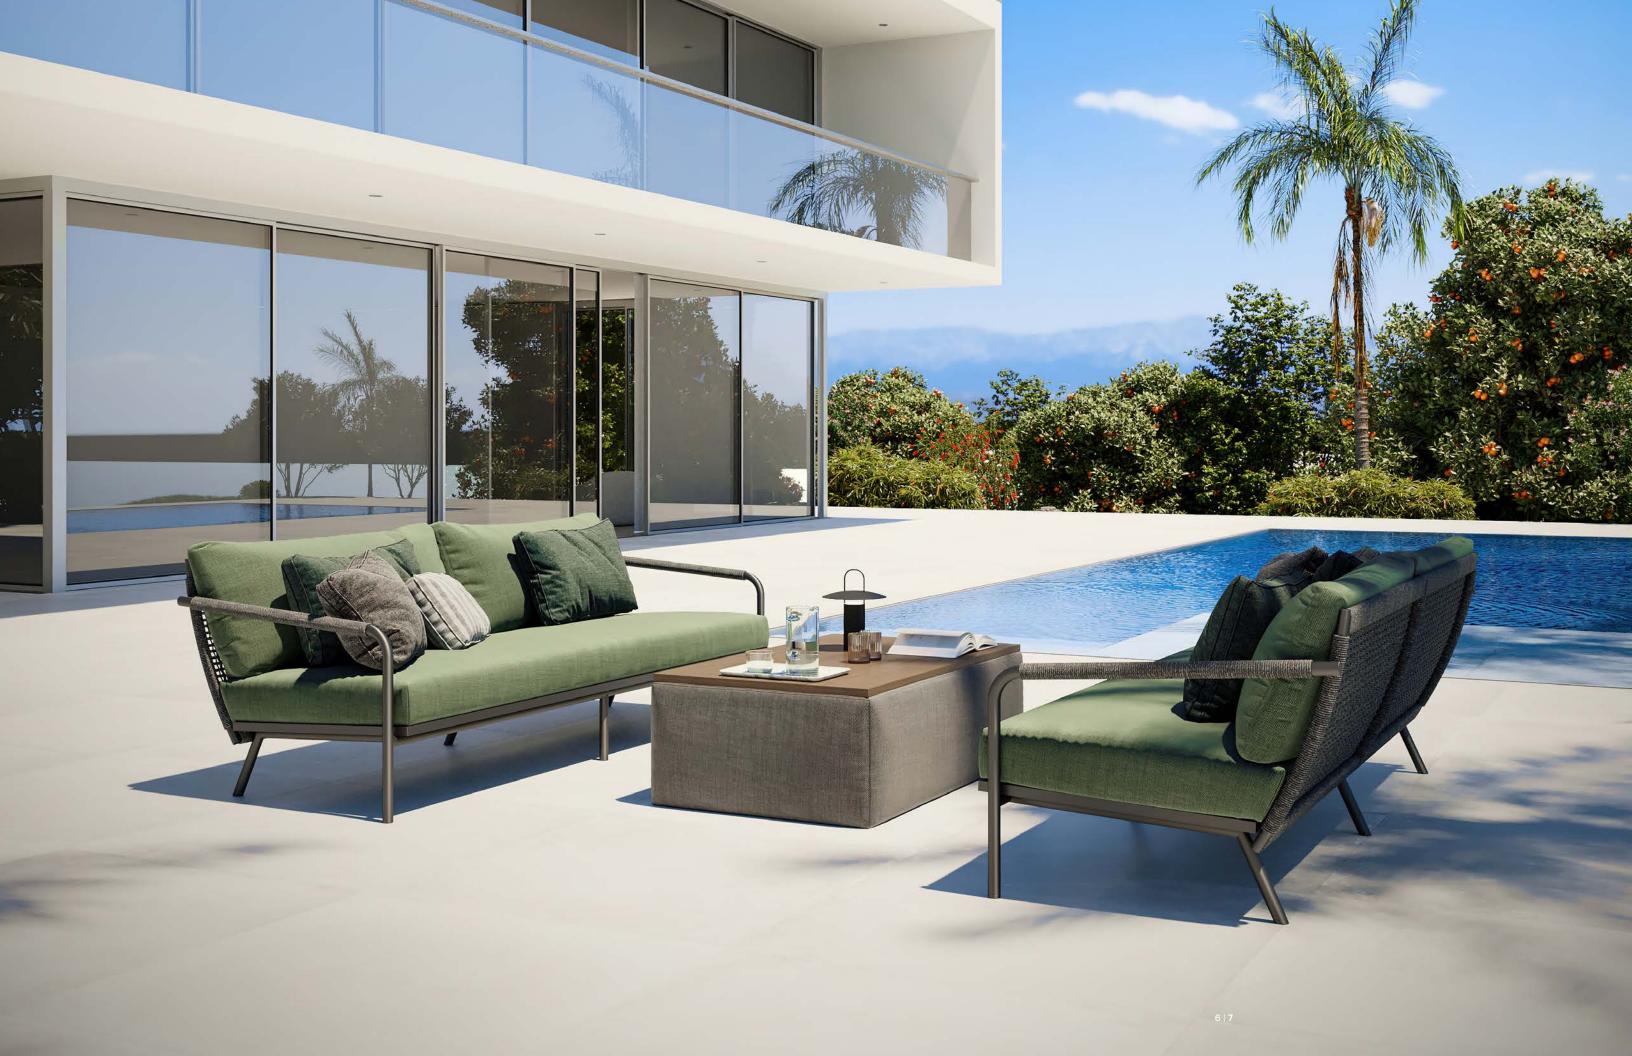

#### Collection

Go off grid- Introducing the new Coast Outdoor Furniture Collection by Walters, an ideal selection to infuse any outdoor space with a sense of seaside leisure.

Coast is defined by its intricate woven rope designs, which form grid-like patterns stretching across the frames, reminiscent of fishing nets left out to dry. The weave alternates between tightly woven seats and loose, open weave backs, creating a variety of texture and tactile richness for an extra dimension of appeal.

Each piece is supported by powder coated aluminum frames that are resistant to rust and corrosion, while remaining lightweight and easy to move to suit your needs. The all-weather rope is made from high quality materials and is resistant against wear even in the most demanding environments, while luxurious, fast-drying outdoor cushions promise unmatched comfort.

Wherever you are, the Coast Collection brings the seaside relaxation to you.

**Designer** Jeffrey Bernett

Powder Coated Aluminum: Black Sand (M4), Rope Round: Charcoal (RX22)
Textile Ideas: Kitty Hawk: Emerals | Procida: Lagoon | Block Island: Avocado
giatielements.com