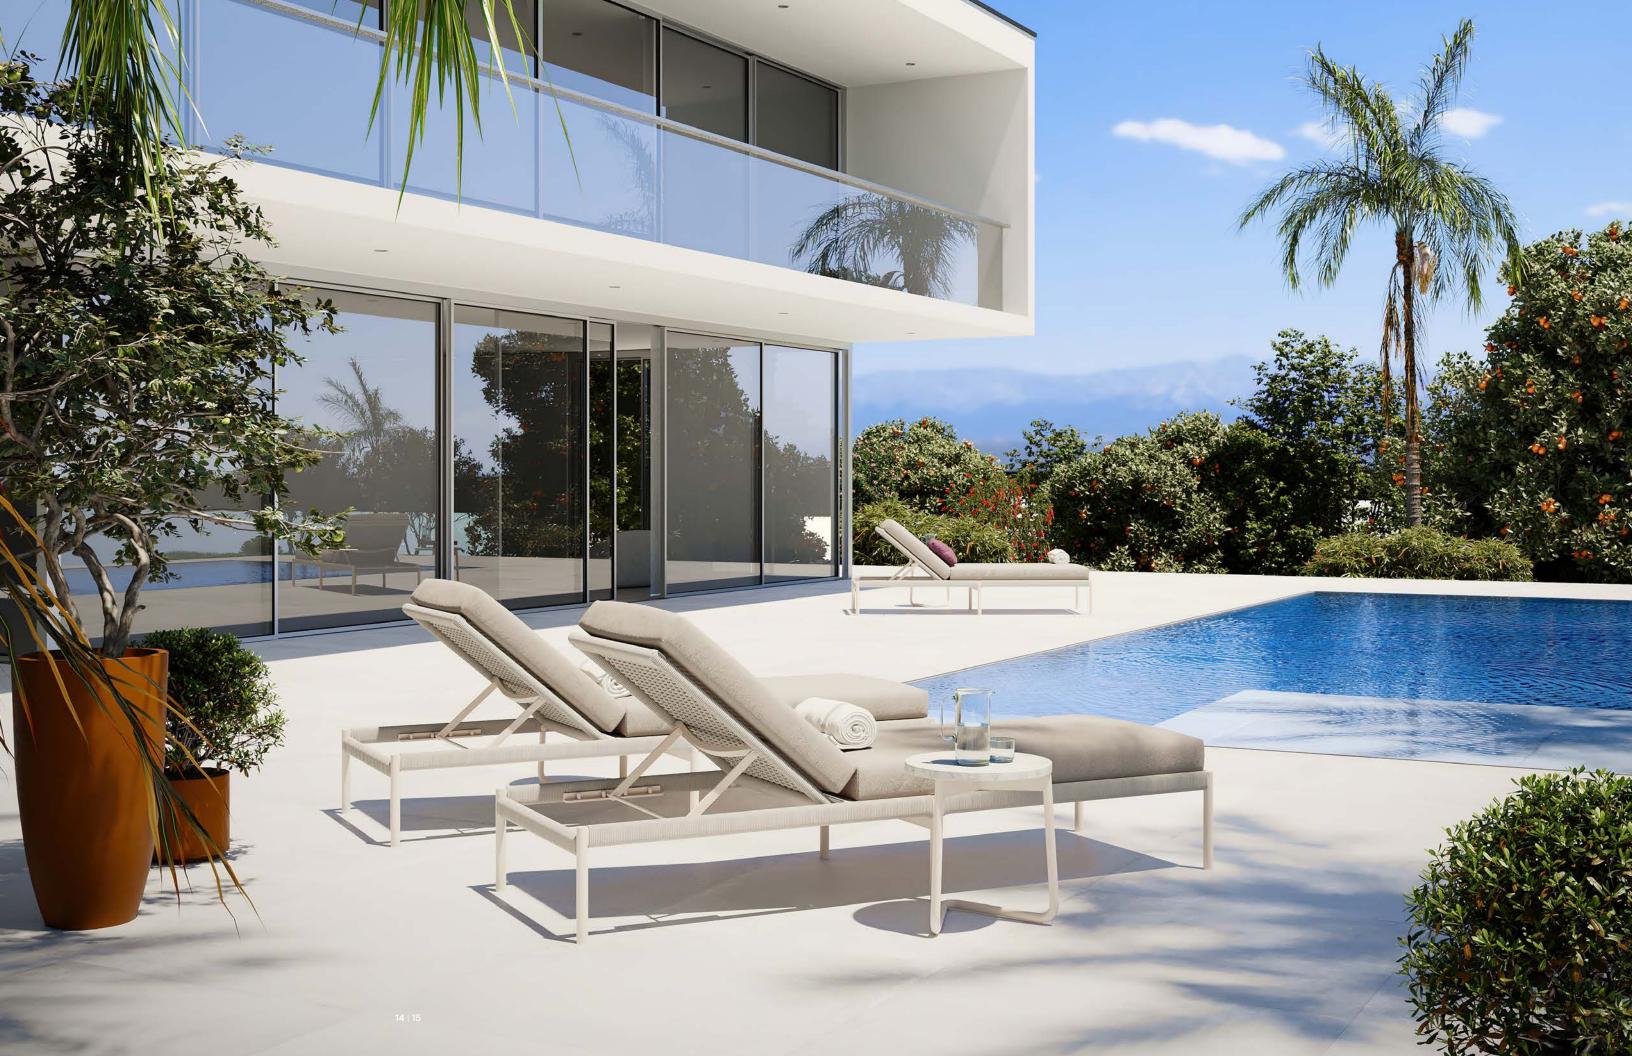

#### Collection

Go off grid- Introducing the new Coast Outdoor Furniture Collection by Walters, an ideal selection to infuse any outdoor space with a sense of seaside leisure.

Coast is defined by its intricate woven rope designs, which form grid-like patterns stretching across the frames, reminiscent of fishing nets left out to dry. The weave alternates between tightly woven seats and loose, open weave backs, creating a variety of texture and tactile richness for an extra dimension of appeal.

Each piece is supported by powder coated aluminum frames that are resistant to rust and corrosion, while remaining lightweight and easy to move to suit your needs. The all-weather rope is made from high quality materials and is resistant against wear even in the most demanding environments, while luxurious, fast-drying outdoor cushions promise unmatched comfort.

# Coast

Dining Chair W 23" D 26" H 32" SH 19"

Balcony Chair W 25" D 27" H 33" SH 17.5" AH 25.5"

3 Seater Sofa W 86" D 34" H 28" SH 15" AH 22"

Chaise Lounge W 29" D 83" H 14" SH 14" COM 8

Lounge Chair W 30" D 34" H 28" SH 15" AH 22" COM 5