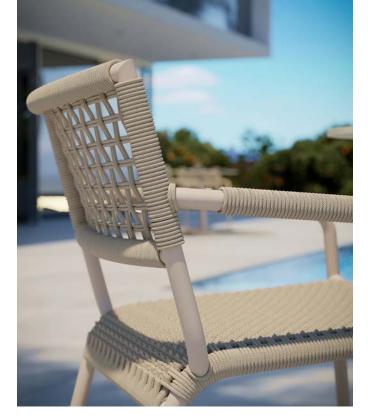

#### Collection

Go off grid- Introducing the new Coast Outdoor Furniture Collection by Walters, an ideal selection to infuse any outdoor space with a sense of seaside leisure.

Coast is defined by its intricate woven rope designs, which form grid-like patterns stretching across the frames, reminiscent of fishing nets left out to dry. The weave alternates between tightly woven seats and loose, open weave backs, creating a variety of texture and tactile richness for an extra dimension of appeal.

#### **Standard Options**

Select from our designer curated options below

Rope Round: Charcoal (RX22) Metal: Black Sand (M4)

Rope Round: Ivory (RX38) Metal: Pearl Sand (M41)

WALTERSWICKER.COM/COAST

info@walterswicker.com walterswicker.com 120 North St, Teterboro NJ 07608