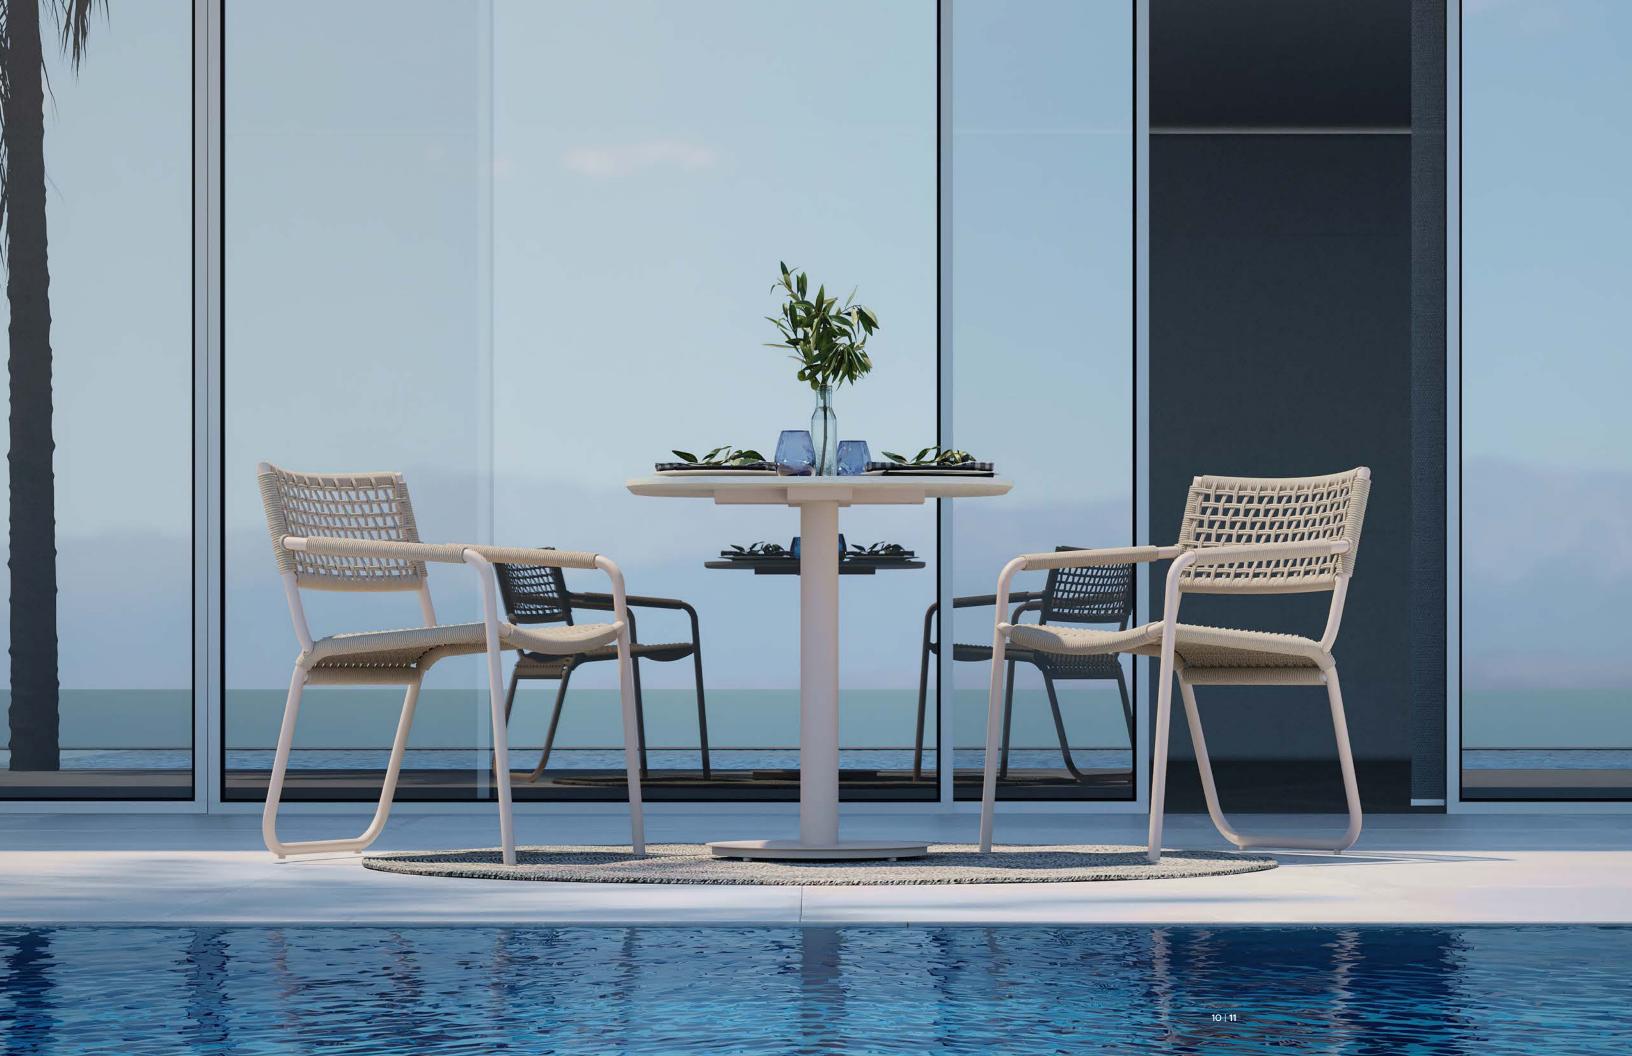

# Coast

Dining Chair W 23" D 26" H 32" SH 19"

Balcony Chair W 25" D 27" H 33" SH 17.5" AH 25.5"

3 Seater Sofa W 86" D 34" H 28" SH 15" AH 22"

Chaise Lounge W 29" D 83" H 14" SH 14" COM 8

Lounge Chair W 30" D 34" H 28" SH 15" AH 22" COM 5