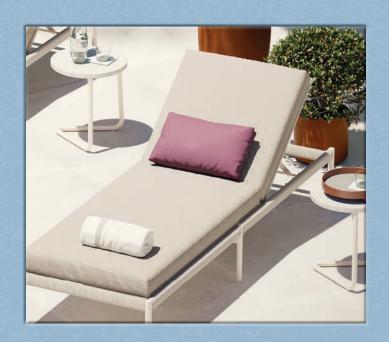

# Coast

Dining Chair W 23" D 26" H 32" SH 19"

Balcony Chair W 25" D 27" H 33" SH 17.5" AH 25.5"

3 Seater Sofa W 86" D 34" H 28" SH 15" AH 22"

Chaise Lounge W 29" D 83" H 14" SH 14" COM 8

Lounge Chair W 30" D 34" H 28" SH 15" AH 22" COM 5

Ottoman W 26" D 21.5" H 14"