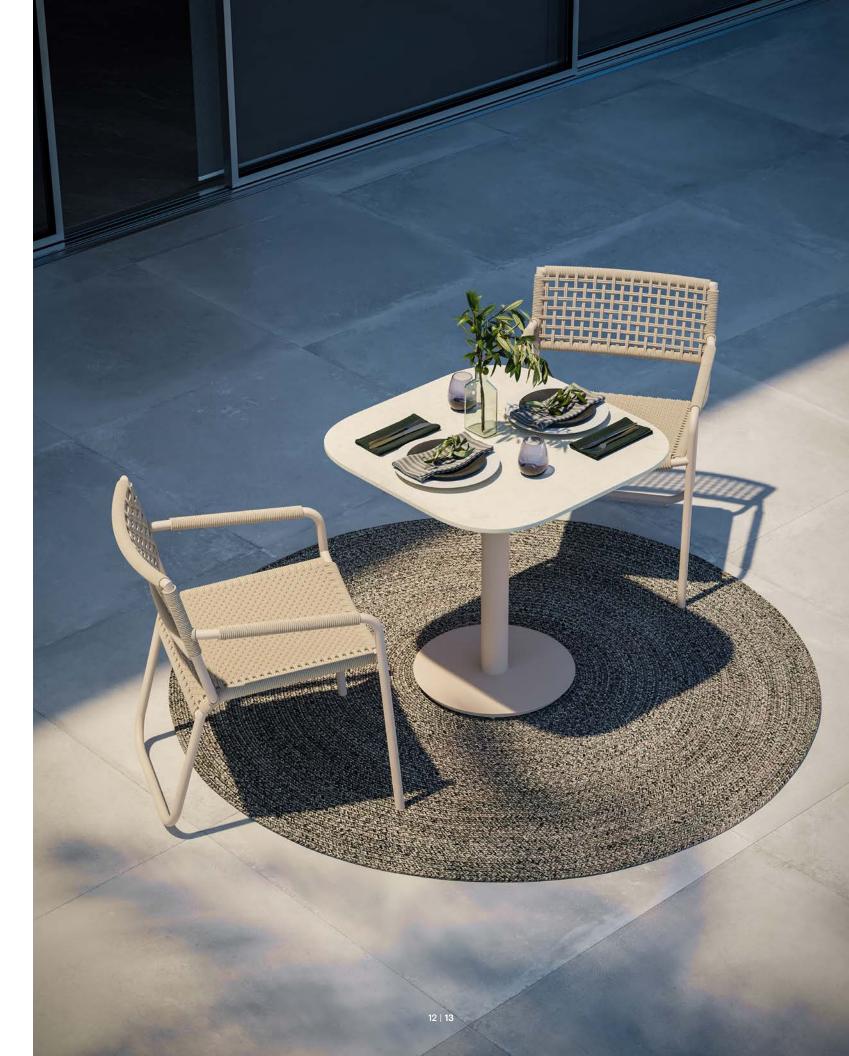

# Coast

Dining Chair W 23" D 26" H 32" SH 19"

Balcony Chair W 25" D 27" H 33" SH 17.5" AH 25.5"

3 Seater Sofa W 86" D 34" H 28" SH 15" AH 22"

Chaise Lounge W 29" D 83" H 14" SH 14" COM 8

Lounge Chair W 30" D 34" H 28" SH 15" AH 22" COM 5