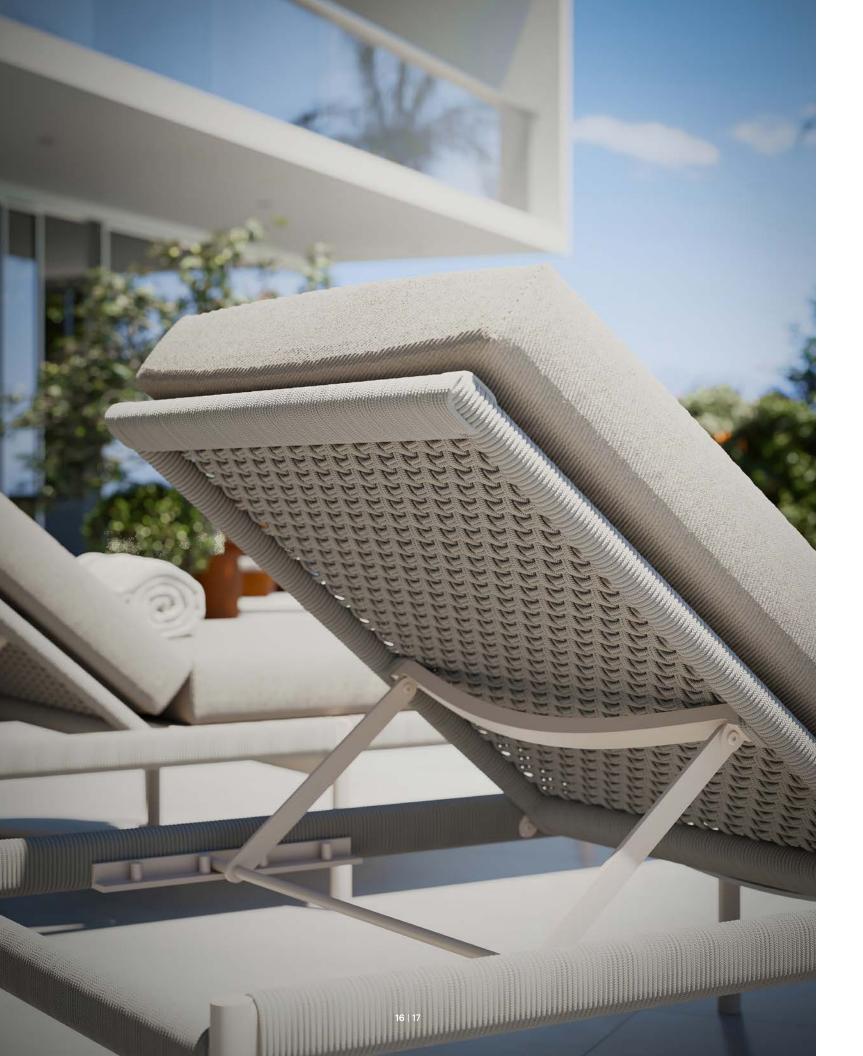

#### Collection

Go off grid- Introducing the new Coast Outdoor Furniture Collection by Walters, an ideal selection to infuse any outdoor space with a sense of seaside leisure.

Coast is defined by its intricate woven rope designs, which form grid-like patterns stretching across the frames, reminiscent of fishing nets left out to dry. The weave alternates between tightly woven seats and loose, open weave backs, creating a variety of texture and tactile richness for an extra dimension of appeal.

Each piece is supported by powder coated aluminum frames that are resistant to rust and corrosion, while remaining lightweight and easy to move to suit your needs. The all-weather rope is made from high quality materials and is resistant against wear even in the most demanding environments, while luxurious, fast-drying outdoor cushions promise unmatched comfort.