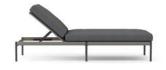

# Coast

Dining Chair W 23" D 26" H 32" SH 19"

Balcony Chair W 25" D 27" H 33" SH 17.5" AH 25.5"

3 Seater Sofa W 86" D 34" H 28" SH 15" AH 22"

Chaise Lounge W 29" D 83" H 14" SH 14" COM 8

Lounge Chair W 30" D 34" H 28" SH 15" AH 22" COM 5