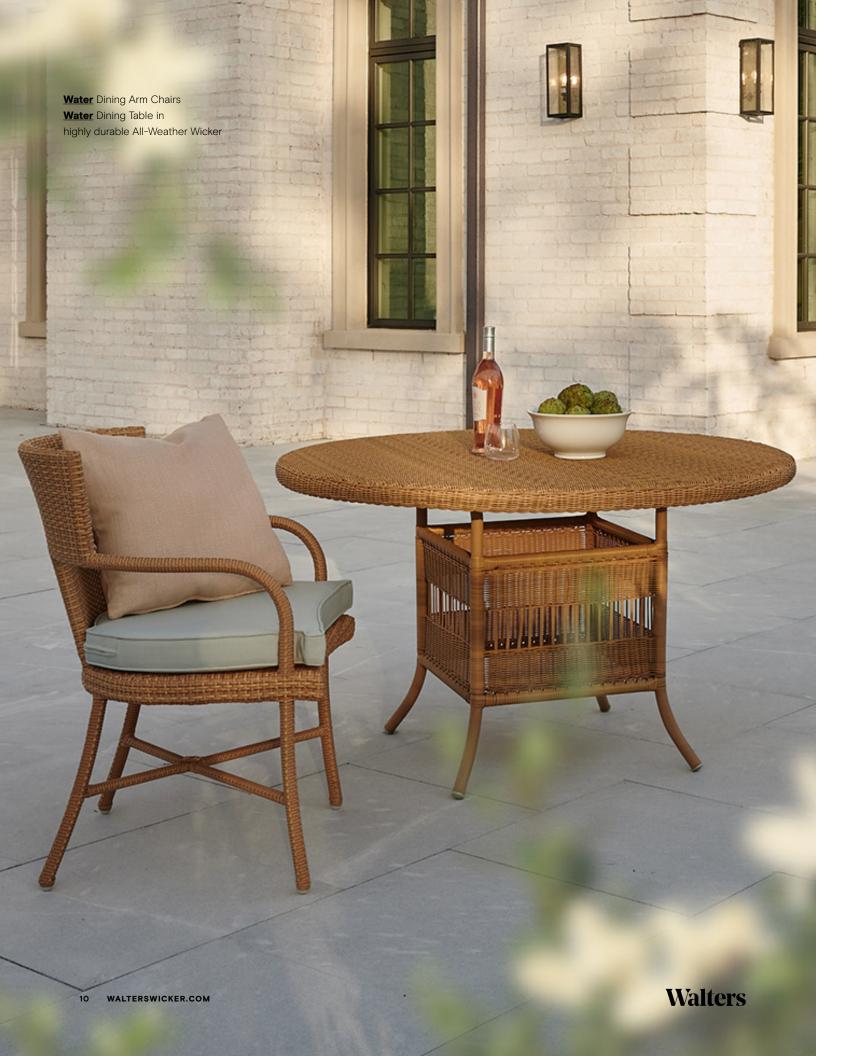

## Walters Materials

At Walters, we offer a wide selection of quality materials and finishes for outdoor furniture, from teak and powder-coated aluminum to all-weather resin. Teak is a durable hardwood, renowned for its strength and resistance to the elements. Teak furniture is known for its natural beauty, and its light brown color will age to a silver-gray patina over time. Teak is a great choice for outdoor furniture because it is naturally resistant to rot and insect damage, and it is highly durable.

Powder-coated aluminum is another great choice for outdoor furniture. Aluminum furniture is lightweight, and the powder-coated finish provides protection from the elements and is available in a range of colors. Aluminum furniture is also very durable and resistant to rust, making it a great choice for outdoor use. All-weather resin is a popular choice for outdoor furniture. Resin furniture is lightweight and durable, and it is available in a range of colors and styles. It is a great choice for outdoor furniture because it is highly resistant to fading, cracking, and chipping.