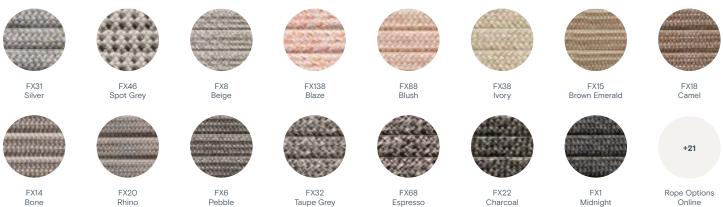

## 200+ Materials & Finishes 370+ Fabrics

We offer a vast selection of quality textiles, materials and finishes for indoor + outdoor furniture, from teak, stainless steel, powder-coated aluminum, to all-weather resin, marble, concrete, dekton, leather, natural rope, and more.

## Rope (Outdoor + Indoor)