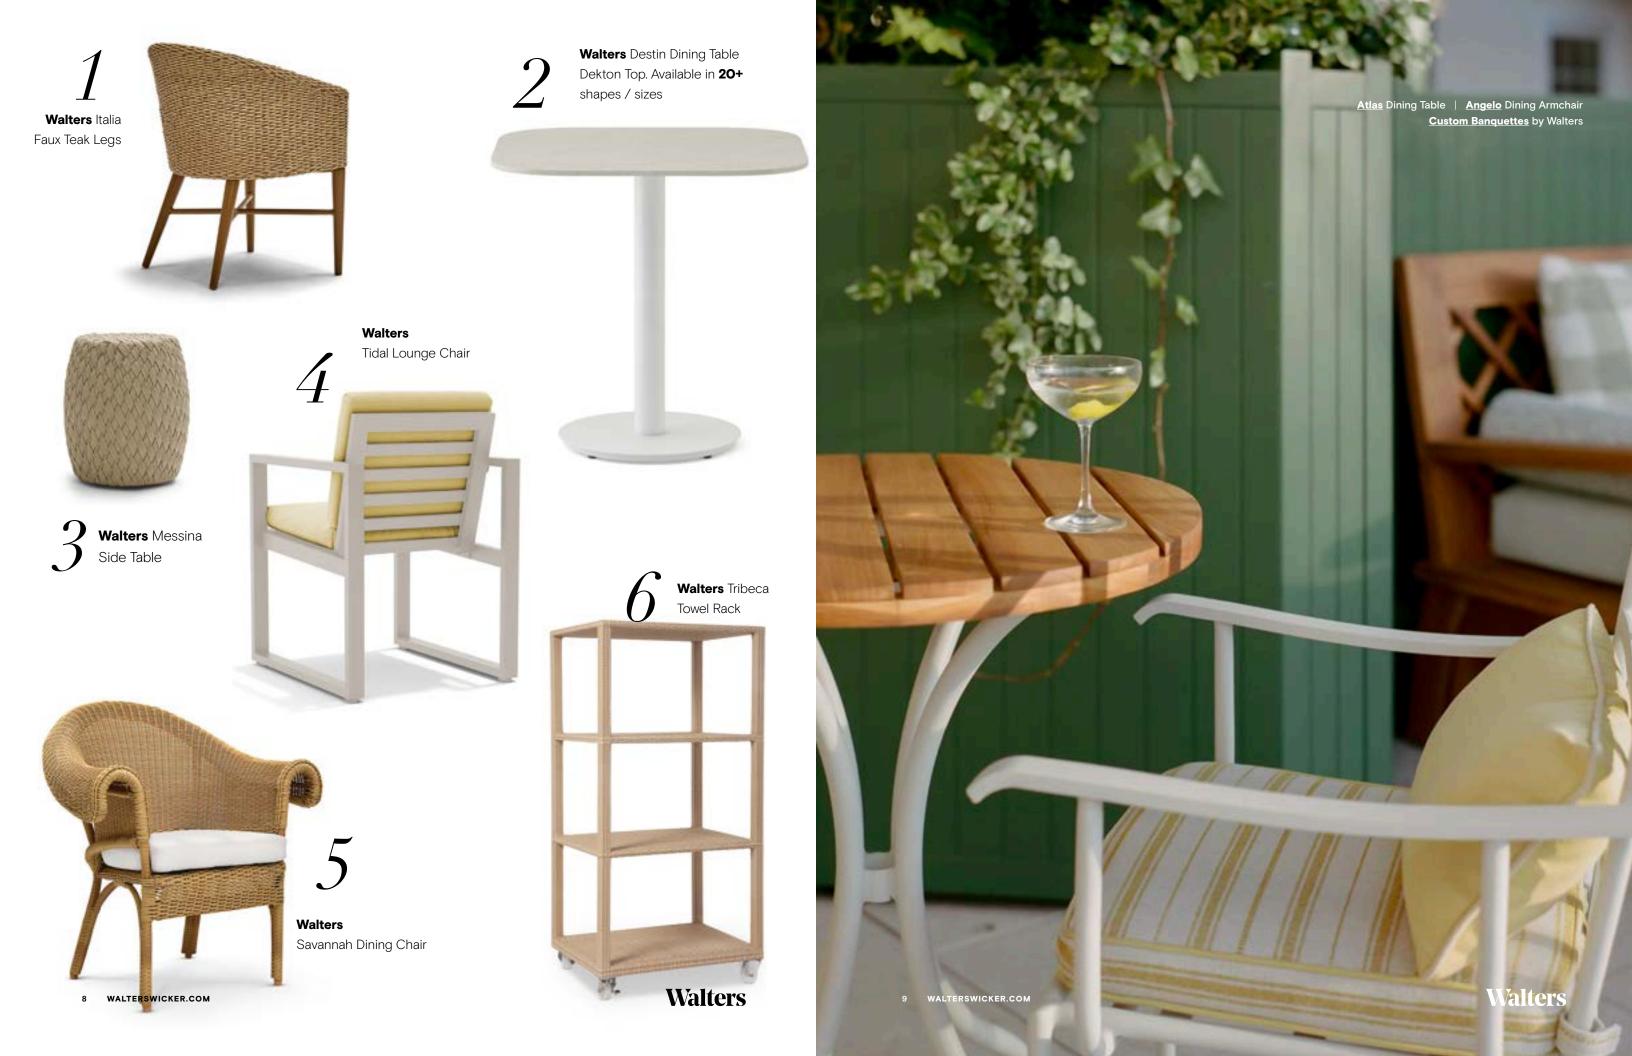

## Faux Wood Options: Made of Powder Coated Aluminum

White Stripes

Faux Walnut

Faux Teak

Metal Color Options

Dupont Side Table

Isla Dining Chair

Prespa Side Table Ø 15"